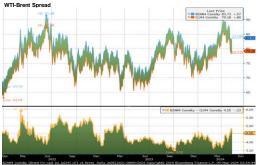

Brent crude oil futures increased 31 cents, or 0.37%, to \$83.47 a barrel by 2 p.m. EDT (1800 GMT). U.S. West Texas Intermediate crude futures rose 50 cents, or 0.64%, to \$78.88 a barrel.

U.S. crude inventories fell by 1.4 million barrels to 459.5 million barrels in the week ending May 3, according to the Energy Information Administration (EIA), slightly more than analysts' expectations.