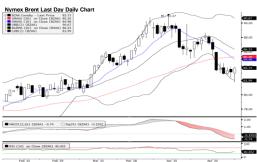

Gasoline
1st Resistance:
1st Support:
MACD:
MACD DIFF:
RSI:

256.98 249.38 -3.192 -2.322 35.520

2nd Resistance: 2nd Support:

| Crude Oil       |        |                 |        | Natural Gas        |        |                 |       |
|-----------------|--------|-----------------|--------|--------------------|--------|-----------------|-------|
| 1st Resistance: | 80.17  | 2nd Resistance: | 81.36  | 1st Resistance:    | 2.220  | 2nd Resistance: | 2.253 |
| 1st Support:    | 77.81  | 2nd Support:    | 76.62  | 1st Support:       | 2.154  | 2nd Support:    | 2.121 |
| MACD:           | -0.916 |                 |        | MACD:              | 0.025  |                 |       |
| MACD DIFF:      | -0.613 |                 |        | MACD DIFF:         | 0.029  |                 |       |
| RSI:            | 39.798 |                 |        | RSI:               | 58.752 |                 |       |
| Heating Oil     |        |                 |        |                    |        |                 |       |
| 1st Resistance: | 251.32 | 2nd Resistance: | 255.04 | Brent Fin Last Day |        |                 |       |
| 1st Support:    | 243.90 | 2nd Support:    | 240.18 | 1st Resistance:    | 84.99  | 2nd Resistance: | 86.24 |
| MACD:           | -4.660 |                 |        | 1st Support:       | 82.47  | 2nd Support:    | 81.22 |
| MACD DIFF:      | -0.908 |                 |        | MACD:              | -0.740 |                 |       |
| RSI:            | 38.007 |                 |        | MACD DIFF:         | -0.585 |                 |       |
|                 |        |                 |        | RSI:               | 40.456 |                 |       |