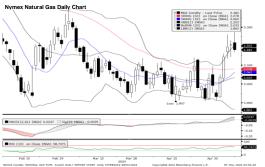

U.S. natural gas futures eased about 1% on Wednesday as the market took a break after hitting a 14-week high on worries the tremendous oversupply of gas in storage will increase.

(Source: Reuters)

Bloomberg Survey on U.S. Total Change in Inventories

Gasoline
1st Resistance:
1st Support:
MACD:
MACD DIFF:
RSI:

256.98 249.38 -3.192 -2.322 35.520

2nd Resistance: 2nd Support:

| Crude Oil       |        |                 |        | Natural Gas        |        |                 |       |
|-----------------|--------|-----------------|--------|--------------------|--------|-----------------|-------|
| 1st Resistance: | 80.17  | 2nd Resistance: | 81.36  | 1st Resistance:    | 2.220  | 2nd Resistance: | 2.253 |
| 1st Support:    | 77.81  | 2nd Support:    | 76.62  | 1st Support:       | 2.154  | 2nd Support:    | 2.121 |
| MACD:           | -0.916 |                 |        | MACD:              | 0.025  |                 |       |
| MACD DIFF:      | -0.613 |                 |        | MACD DIFF:         | 0.029  |                 |       |
| RSI:            | 39.798 |                 |        | RSI:               | 58.752 |                 |       |
| Heating Oil     |        |                 |        |                    |        |                 |       |
| 1st Resistance: | 251.32 | 2nd Resistance: | 255.04 | Brent Fin Last Day |        |                 |       |
| 1st Support:    | 243.90 | 2nd Support:    | 240.18 | 1st Resistance:    | 84.99  | 2nd Resistance: | 86.24 |
| MACD:           | -4.660 |                 |        | 1st Support:       | 82.47  | 2nd Support:    | 81.22 |
| MACD DIFF:      | -0.908 |                 |        | MACD:              | -0.740 |                 |       |
| RSI:            | 38.007 |                 |        | MACD DIFF:         | -0.585 |                 |       |
|                 |        |                 |        | RSI:               | 40.456 |                 |       |