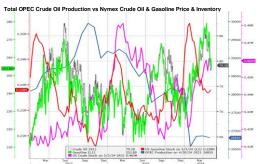

"Stronger refining activity and exports have encouraged a minor draw to crude inventories, helping unwind some of last week's large build," said Matt Smith, lead oil analyst at Kpler.

The EIA, however, expects slower global oil demand growth for the year, a forecast report showed.

Morgan Stanley analysts said they see the geopolitical risk for oil prices dissipating as fears of further escalation in the conflict subside.

Cautious expectations on supply cuts from the Organization of the Petroleum Exporting Countries and its allies (OPEC+) ahead of a June 1 policy meeting also weighed on markets.

Russian Deputy Prime Minister Alexander Novak said on Tuesday that there had been no discussions about an oil output increase by OPEC+.

This came after an earlier statement in the day in which he said the group had the option of increasing production.