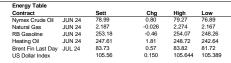

|            | Crud   | e Oil  | Gasolin | e      | Cru        | de Oil    |
|------------|--------|--------|---------|--------|------------|-----------|
| Date       | Actual | Survey | Actual  | Survey | Production | Inventory |
| 20/10/2023 | 1372   | -450   | 156     | -1266  | 13200      | 421120    |
| 13/10/2023 | -4491  | -550   | -2370   | -100   | 13200      | 419748    |
| 6/10/2023  | 10176  | -1400  | -1313   | -1000  | 13200      | 424239    |
| 29/9/2023  | -2224  | 50     | 6481    | -300   | 12900      | 414063    |
| 22/9/2023  | -2169  | -900   | 1027    | -500   | 12900      | 416287    |
| 15/9/2023  | -2136  | -1700  | -831    | 1100   | 12900      | 418456    |
| 8/9/2023   | 3955   | -2481  | 5561    | -850   | 12900      | 420592    |
| 1/9/2023   | -2666  | -2000  | -2666   | -1000  | 12800      | 416637    |
| 25/8/2023  | -10584 | -2191  | -214    | -1250  | 12800      | 422944    |
| 18/8/2023  | -6134  | -3000  | 1468    | -481   | 12800      | 433528    |
| 11/8/2023  | -5960  | -2500  | -262    | -1100  | 12700      | 439662    |
| 4/8/2023   | 5851   | 2300   | -2661   | -200   | 12600      | 445622    |

|  | Data |
|--|------|
|  |      |
|  |      |

| Event            |                                      | Period | Avg Survey | Actual | Prior  |
|------------------|--------------------------------------|--------|------------|--------|--------|
| 05/08/2024 22:30 | DOE U.S. Crude Oil Inventories       | May-03 | -366k      | -1362k | 7265k  |
| 05/08/2024 22:30 | DOE Cushing OK Crude Inventory       | May-03 |            | 1880k  | 1089k  |
| 05/08/2024 22:30 | DOE U.S. Gasoline Inventories        | May-03 | -700k      | 915k   | 344k   |
| 05/08/2024 22:30 | DOE U.S. Distillate Inventory        | May-03 | -800k      | 560k   | -732k  |
| 05/08/2024 22:30 | DOE U.S. Refinery Utilization        | May-03 | 1.05%      | 1.00%  | -1.00% |
| 05/08/2024 22:30 | DOE Crude Oil Implied Demand         | May-03 |            | 20264  | 18834  |
| 05/08/2024 22:30 | DOE Gasoline Implied Demand          | May-03 |            | 9603.7 | 9537.7 |
| 05/08/2024 22:30 | DOE Distillate Implied Demand        | May-03 |            | 4814   | 4715.6 |
| 05/09/2024 22:30 | EIA Natural Gas Storage Change       | May-03 | 87         |        | 59     |
| 05/09/2024 22:30 | EIA Working Natural Gas Implied Flow | May-03 | 87         |        | 59     |
| 05/11/2024 01:00 | Baker Hughes U.S. Rig Count          | May-10 |            |        | 605    |
| 05/11/2024 01:00 | Baker Hughes U.S. Rotary Gas Rigs    | May-10 |            |        | 102    |
| 05/11/2024 01:00 | Baker Hughes U.S. Rotary Oil Rigs    | May-10 |            |        | 499    |