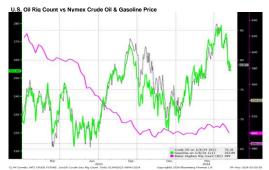

Morgan Stanley analysts said they see the geopolitical risk for oil prices dissipating as fears of further escalation in the conflict subside.

Cautious expectations on supply cuts from the Organization of the Petroleum Exporting Countries and its allies (OPEC+) ahead of a June 1 policy meeting also weighed on markets.

Russian Deputy Prime Minister Alexander Novak said on Tuesday that there had been no discussions about an oil output increase by OPEC+.

This came after an earlier statement in the day in which he said the group had the option of increasing production.