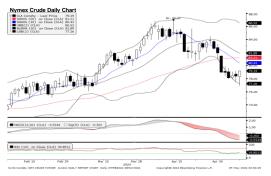

Gasoline
1st Resistance:
1st Support:
MACD:
MACD DIFF:
RSI:

256.98 249.38 -3.192 -2.322 35.520

2nd Resistance: 2nd Support:

| Crude Oil       |        |                 |        | Natural Gas        |        |                 |       |
|-----------------|--------|-----------------|--------|--------------------|--------|-----------------|-------|
| 1st Resistance: | 80.17  | 2nd Resistance: | 81.36  | 1st Resistance:    | 2.220  | 2nd Resistance: | 2.253 |
| 1st Support:    | 77.81  | 2nd Support:    | 76.62  | 1st Support:       | 2.154  | 2nd Support:    | 2.121 |
| MACD:           | -0.916 |                 |        | MACD:              | 0.025  |                 |       |
| MACD DIFF:      | -0.613 |                 |        | MACD DIFF:         | 0.029  |                 |       |
| RSI:            | 39.798 |                 |        | RSI:               | 58.752 |                 |       |
| Heating Oil     |        |                 |        |                    |        |                 |       |
| 1st Resistance: | 251.32 | 2nd Resistance: | 255.04 | Brent Fin Last Day |        |                 |       |
| 1st Support:    | 243.90 | 2nd Support:    | 240.18 | 1st Resistance:    | 84.99  | 2nd Resistance: | 86.24 |
| MACD:           | -4.660 |                 |        | 1st Support:       | 82.47  | 2nd Support:    | 81.22 |
| MACD DIFF:      | -0.908 |                 |        | MACD:              | -0.740 |                 |       |
| RSI:            | 38.007 |                 |        | MACD DIFF:         | -0.585 |                 |       |
|                 |        |                 |        | RSI:               | 40.456 |                 |       |