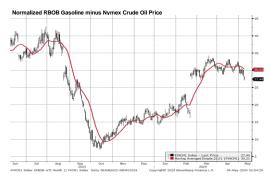

Gasoline
1st Resistance:
1st Support:
MACD:
MACD DIFF:
RSI:

256.98 249.38 -3.192 -2.322 35.520

2nd Resistance: 2nd Support:

| Crude Oil       |        |                 |        | Natural Gas        |        |                 |       |
|-----------------|--------|-----------------|--------|--------------------|--------|-----------------|-------|
| 1st Resistance: | 80.17  | 2nd Resistance: | 81.36  | 1st Resistance:    | 2.220  | 2nd Resistance: | 2.253 |
| 1st Support:    | 77.81  | 2nd Support:    | 76.62  | 1st Support:       | 2.154  | 2nd Support:    | 2.121 |
| MACD:           | -0.916 |                 |        | MACD:              | 0.025  |                 |       |
| MACD DIFF:      | -0.613 |                 |        | MACD DIFF:         | 0.029  |                 |       |
| RSI:            | 39.798 |                 |        | RSI:               | 58.752 |                 |       |
| Heating Oil     |        |                 |        |                    |        |                 |       |
| 1st Resistance: | 251.32 | 2nd Resistance: | 255.04 | Brent Fin Last Day |        |                 |       |
| 1st Support:    | 243.90 | 2nd Support:    | 240.18 | 1st Resistance:    | 84.99  | 2nd Resistance: | 86.24 |
| MACD:           | -4.660 |                 |        | 1st Support:       | 82.47  | 2nd Support:    | 81.22 |
| MACD DIFF:      | -0.908 |                 |        | MACD:              | -0.740 |                 |       |
| RSI:            | 38.007 |                 |        | MACD DIFF:         | -0.585 |                 |       |
|                 |        |                 |        | RSI:               | 40.456 |                 |       |