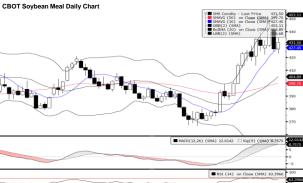

SR1 Comdity (Generic 1st 'SR' Future) Soybean Crush Spread Cht Daily 053AN2023-310CT2023 Copyrights 2023 Bloomberg Finance L.P. 01-Nov-2023 03:51:

| Technical Analysis | <u>s</u>                |         |                 |        |                        |        |
|--------------------|-------------------------|---------|-----------------|--------|------------------------|--------|
| Soybean            |                         |         | Soybean Oil     |        |                        |        |
| 1st Resistance:    | 1330.16 2nd Resistance: | 1349.82 | 1st Resistance: |        | 52.19 2nd Resistance:  | 52.96  |
| 1st Support:       | 1290.84 2nd Support:    | 1271.19 | 1st Support:    |        | 50.65 2nd Support:     | 49.88  |
| MACD:              | -3.494                  |         | MACD:           | -1.625 |                        |        |
| MACD DIFF:         | 2.172                   |         | MACD DIFF:      | 0.026  |                        |        |
| RSI:               | 48.900                  |         | RSI:            | 35.915 |                        |        |
| Soybean Meal       |                         |         | Com             |        |                        |        |
| 1st Resistance:    | 437.47 2nd Resistance:  | 443.93  | 1st Resistance: |        | 485.93 2nd Resistance: | 493.11 |
| 1st Support:       | 424.54 2nd Suport:      | 418.07  | 1st Support:    |        | 471.57 2nd Support:    | 464.39 |
| MACD:              | 12.011                  |         | MACD:           | -1.801 |                        |        |
| MACD DIFF:         | 3.258                   |         | MACD DIFF:      | -1.682 |                        |        |
| RSI:               | 63.397                  |         | RSI:            | 43.619 |                        |        |
| Wheat              |                         |         |                 |        |                        |        |
| 1st Resistance:    | 564.59 2nd Resistance:  | 572.94  |                 |        |                        |        |
|                    |                         |         |                 |        |                        |        |

539.56

547.91 2nd Resistance: -4.670 -0.194

41.230

1st Support: MACD: MACD DIFF:

RSI:

| Strategy     |         |                |            |         |                |            |         |                |            |          |                |            |
|--------------|---------|----------------|------------|---------|----------------|------------|---------|----------------|------------|----------|----------------|------------|
|              | Long:   | Profit target: | Stop-loss: | Long:   | Profit target: | Stop-loss: | Short:  | Profit target: | Stop-loss: | Short: F | Profit target: | Stop-loss: |
| Soybean      | 1290.84 | 1303.75        | 1,284.39   | 1271.19 | 1283.90        | 1,264.83   | 1330.16 | 1316.86        | 1,336.81   | 1349.82  | 1336.32        | 1,356.56   |
| Soybean Oil  | 50.65   | 51.16          | 50.40      | 49.88   | 50.38          | 49.63      | 52.19   | 51.67          | 52.45      | 52.96    | 52.43          | 53.23      |
| Soybean Meal | 424.54  | 428.78         | 422.41     | 418.07  | 422.25         | 415.98     | 437.47  | 433.09         | 439.65     | 443.93   | 439.49         | 446.15     |
| Corn         | 471.57  | 476.28         | 469.21     | 464.39  | 469.03         | 462.07     | 485.93  | 481.07         | 488.36     | 493.11   | 488.18         | 495.58     |
| Wheat        | 547.91  | 553.39         | 545.17     | 539.56  | 544.96         | 536.86     | 564.59  | 558.95         | 567.42     | 572.94   | 567.21         | 575.80     |