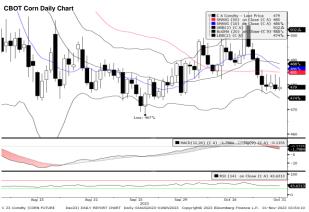

Snow Situation: The USDA's Crop Progress Report showed crop harvesting in the U.S. has slowed versus this time last year, thanks to snow cover in northern states.

Daniel Flynn of Price Futures Group said in a note the remaining corn harvest "will be slowed by corn standing in snow"

| Historical Volatility | 10 Days | 30 Days | 60 Days | 90 Days |
|-----------------------|---------|---------|---------|---------|
| Soybean Futures       | 14.06   | 16.06   | 16.00   | 21.25   |
| Soybean Oil Futures   | 30.20   | 29.44   | 26.04   | 31.20   |
| Soybean Meal Futures  | 35.47   | 29.75   | 26.10   | 26.57   |
| Corn Futures          | 20.94   | 20.00   | 19.88   | 31.31   |
| Wheat Futures         | 25.69   | 34.88   | 30.69   | 39.75   |

SR1 Comdity (Generic 1st 'SR' Future) Soybean Crush Spread Cht Daily 053AN2023-310CT2023 Copyrights 2023 Bloomberg Finance L.P. 01-Nov-2023 03:51:

| Technical Analysis | <u>s</u>                |         |                 |        |                        |        |
|--------------------|-------------------------|---------|-----------------|--------|------------------------|--------|
| Soybean            |                         |         | Soybean Oil     |        |                        |        |
| 1st Resistance:    | 1330.16 2nd Resistance: | 1349.82 | 1st Resistance: |        | 52.19 2nd Resistance:  | 52.96  |
| 1st Support:       | 1290.84 2nd Support:    | 1271.19 | 1st Support:    |        | 50.65 2nd Support:     | 49.88  |
| MACD:              | -3.494                  |         | MACD:           | -1.625 |                        |        |
| MACD DIFF:         | 2.172                   |         | MACD DIFF:      | 0.026  |                        |        |
| RSI:               | 48.900                  |         | RSI:            | 35.915 |                        |        |
| Soybean Meal       |                         |         | Com             |        |                        |        |
| 1st Resistance:    | 437.47 2nd Resistance:  | 443.93  | 1st Resistance: |        | 485.93 2nd Resistance: | 493.11 |
| 1st Support:       | 424.54 2nd Suport:      | 418.07  | 1st Support:    |        | 471.57 2nd Support:    | 464.39 |
| MACD:              | 12.011                  |         | MACD:           | -1.801 |                        |        |
| MACD DIFF:         | 3.258                   |         | MACD DIFF:      | -1.682 |                        |        |
| RSI:               | 63.397                  |         | RSI:            | 43.619 |                        |        |
| Wheat              |                         |         |                 |        |                        |        |
| 1st Resistance:    | 564.59 2nd Resistance:  | 572.94  |                 |        |                        |        |
|                    |                         |         |                 |        |                        |        |

539.56

547.91 2nd Resistance: -4.670 -0.194

41.230

1st Support: MACD: MACD DIFF:

RSI:

| Strategy     |         |                |            |         |                |            |         |                |            |          |                |            |
|--------------|---------|----------------|------------|---------|----------------|------------|---------|----------------|------------|----------|----------------|------------|
|              | Long:   | Profit target: | Stop-loss: | Long:   | Profit target: | Stop-loss: | Short:  | Profit target: | Stop-loss: | Short: F | Profit target: | Stop-loss: |
| Soybean      | 1290.84 | 1303.75        | 1,284.39   | 1271.19 | 1283.90        | 1,264.83   | 1330.16 | 1316.86        | 1,336.81   | 1349.82  | 1336.32        | 1,356.56   |
| Soybean Oil  | 50.65   | 51.16          | 50.40      | 49.88   | 50.38          | 49.63      | 52.19   | 51.67          | 52.45      | 52.96    | 52.43          | 53.23      |
| Soybean Meal | 424.54  | 428.78         | 422.41     | 418.07  | 422.25         | 415.98     | 437.47  | 433.09         | 439.65     | 443.93   | 439.49         | 446.15     |
| Corn         | 471.57  | 476.28         | 469.21     | 464.39  | 469.03         | 462.07     | 485.93  | 481.07         | 488.36     | 493.11   | 488.18         | 495.58     |
| Wheat        | 547.91  | 553.39         | 545.17     | 539.56  | 544.96         | 536.86     | 564.59  | 558.95         | 567.42     | 572.94   | 567.21         | 575.80     |