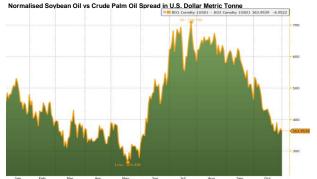

"There are rumors that China was back this morning asking for U.S. Gulf soybean offers and U.S. soft red winter wheat offers," said AgResource in a note.

(Source: Bloomberg)

2023 301 Comdty (Generic 1st 'B0' Future) BD vs FCPO Hist Spread Daily 0534N2023-310CT2023 Copyright® 2023 Bloomberg Finance L.P. 01-Nov-2023 03:50:36