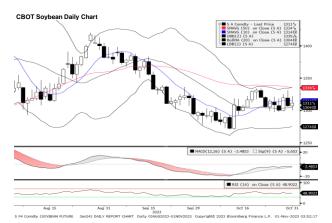

SR1 Comdity (Generic 1st 'SR' Future) Soybean Crush Spread Cht Daily 053AN2023-310CT2023 Copyrights 2023 Bloomberg Finance L.P. 01-Nov-2023 03:51:

| Technical Analysis | <u>s</u>                |         |                 |        |                        |        |
|--------------------|-------------------------|---------|-----------------|--------|------------------------|--------|
| Soybean            |                         |         | Soybean Oil     |        |                        |        |
| 1st Resistance:    | 1330.16 2nd Resistance: | 1349.82 | 1st Resistance: |        | 52.19 2nd Resistance:  | 52.96  |
| 1st Support:       | 1290.84 2nd Support:    | 1271.19 | 1st Support:    |        | 50.65 2nd Support:     | 49.88  |
| MACD:              | -3.494                  |         | MACD:           | -1.625 |                        |        |
| MACD DIFF:         | 2.172                   |         | MACD DIFF:      | 0.026  |                        |        |
| RSI:               | 48.900                  |         | RSI:            | 35.915 |                        |        |
| Soybean Meal       |                         |         | Com             |        |                        |        |
| 1st Resistance:    | 437.47 2nd Resistance:  | 443.93  | 1st Resistance: |        | 485.93 2nd Resistance: | 493.11 |
| 1st Support:       | 424.54 2nd Suport:      | 418.07  | 1st Support:    |        | 471.57 2nd Support:    | 464.39 |
| MACD:              | 12.011                  |         | MACD:           | -1.801 |                        |        |
| MACD DIFF:         | 3.258                   |         | MACD DIFF:      | -1.682 |                        |        |
| RSI:               | 63.397                  |         | RSI:            | 43.619 |                        |        |
| Wheat              |                         |         |                 |        |                        |        |
| 1st Resistance:    | 564.59 2nd Resistance:  | 572.94  |                 |        |                        |        |
|                    |                         |         |                 |        |                        |        |

539.56

547.91 2nd Resistance: -4.670 -0.194

41.230

1st Support: MACD: MACD DIFF:

RSI:

| Strategy     |         |                |            |         |                |            |         |                |            |          |                |            |
|--------------|---------|----------------|------------|---------|----------------|------------|---------|----------------|------------|----------|----------------|------------|
|              | Long:   | Profit target: | Stop-loss: | Long:   | Profit target: | Stop-loss: | Short:  | Profit target: | Stop-loss: | Short: F | Profit target: | Stop-loss: |
| Soybean      | 1290.84 | 1303.75        | 1,284.39   | 1271.19 | 1283.90        | 1,264.83   | 1330.16 | 1316.86        | 1,336.81   | 1349.82  | 1336.32        | 1,356.56   |
| Soybean Oil  | 50.65   | 51.16          | 50.40      | 49.88   | 50.38          | 49.63      | 52.19   | 51.67          | 52.45      | 52.96    | 52.43          | 53.23      |
| Soybean Meal | 424.54  | 428.78         | 422.41     | 418.07  | 422.25         | 415.98     | 437.47  | 433.09         | 439.65     | 443.93   | 439.49         | 446.15     |
| Corn         | 471.57  | 476.28         | 469.21     | 464.39  | 469.03         | 462.07     | 485.93  | 481.07         | 488.36     | 493.11   | 488.18         | 495.58     |
| Wheat        | 547.91  | 553.39         | 545.17     | 539.56  | 544.96         | 536.86     | 564.59  | 558.95         | 567.42     | 572.94   | 567.21         | 575.80     |