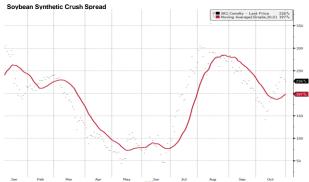

SR1 Comdity (Generic 1st 'SR' Future) Soybean Crush Spread Cht Daily 053AN2023-310CT2023 Copyrights 2023 Bloomberg Finance L.P. 01-Nov-2023 03:51:

| Technical Analysis | <u>s</u>                |         |                 |        |                        |        |
|--------------------|-------------------------|---------|-----------------|--------|------------------------|--------|
| Soybean            |                         |         | Soybean Oil     |        |                        |        |
| 1st Resistance:    | 1330.16 2nd Resistance: | 1349.82 | 1st Resistance: |        | 52.19 2nd Resistance:  | 52.96  |
| 1st Support:       | 1290.84 2nd Support:    | 1271.19 | 1st Support:    |        | 50.65 2nd Support:     | 49.88  |
| MACD:              | -3.494                  |         | MACD:           | -1.625 |                        |        |
| MACD DIFF:         | 2.172                   |         | MACD DIFF:      | 0.026  |                        |        |
| RSI:               | 48.900                  |         | RSI:            | 35.915 |                        |        |
| Soybean Meal       |                         |         | Com             |        |                        |        |
| 1st Resistance:    | 437.47 2nd Resistance:  | 443.93  | 1st Resistance: |        | 485.93 2nd Resistance: | 493.11 |
| 1st Support:       | 424.54 2nd Suport:      | 418.07  | 1st Support:    |        | 471.57 2nd Support:    | 464.39 |
| MACD:              | 12.011                  |         | MACD:           | -1.801 |                        |        |
| MACD DIFF:         | 3.258                   |         | MACD DIFF:      | -1.682 |                        |        |
| RSI:               | 63.397                  |         | RSI:            | 43.619 |                        |        |
| Wheat              |                         |         |                 |        |                        |        |
| 1st Resistance:    | 564.59 2nd Resistance:  | 572.94  |                 |        |                        |        |
|                    |                         |         |                 |        |                        |        |