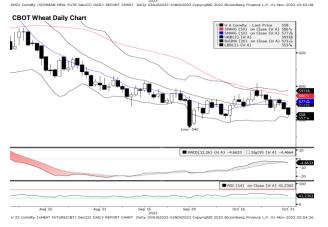

## Fundamentals:

Wheat for December delivery fell 1.4% to \$5.58 1/4 a bushel on the Chicago Board of Trade on Tuesday in response to low offers for wheat exports coming from Russia.

A tough export market pressured CBOT wheat throughout the day. Doug Bergman of RCM Alternatives said in a note that low offers out of Russia are weighing on global prices.

However, he believes China's appetite for wheat exports may help turn prices around. We do have China aggressively buying and supplies held by major exporters [are] near multi-year lows," Bergman said.

| Historical Volatility | 10 Days | 30 Days | 60 Days | 90 Days |
|-----------------------|---------|---------|---------|---------|
| Soybean Futures       | 14.06   | 16.06   | 16.00   | 21.25   |
| Soybean Oil Futures   | 30.20   | 29.44   | 26.04   | 31.20   |
| Soybean Meal Futures  | 35.47   | 29.75   | 26.10   | 26.57   |
| Corn Futures          | 20.94   | 20.00   | 19.88   | 31.31   |
| Wheat Futures         | 25.69   | 34.88   | 30.69   | 39.75   |

SR1 Comdity (Generic 1st 'SR' Future) Soybean Crush Spread Cht Daily 053AN2023-310CT2023 Copyrights 2023 Bloomberg Finance L.P. 01-Nov-2023 03:51:

| Technical Analysis | <u>s</u>                |         |                 |        |                        |        |
|--------------------|-------------------------|---------|-----------------|--------|------------------------|--------|
| Soybean            |                         |         | Soybean Oil     |        |                        |        |
| 1st Resistance:    | 1330.16 2nd Resistance: | 1349.82 | 1st Resistance: |        | 52.19 2nd Resistance:  | 52.96  |
| 1st Support:       | 1290.84 2nd Support:    | 1271.19 | 1st Support:    |        | 50.65 2nd Support:     | 49.88  |
| MACD:              | -3.494                  |         | MACD:           | -1.625 |                        |        |
| MACD DIFF:         | 2.172                   |         | MACD DIFF:      | 0.026  |                        |        |
| RSI:               | 48.900                  |         | RSI:            | 35.915 |                        |        |
| Soybean Meal       |                         |         | Com             |        |                        |        |
| 1st Resistance:    | 437.47 2nd Resistance:  | 443.93  | 1st Resistance: |        | 485.93 2nd Resistance: | 493.11 |
| 1st Support:       | 424.54 2nd Suport:      | 418.07  | 1st Support:    |        | 471.57 2nd Support:    | 464.39 |
| MACD:              | 12.011                  |         | MACD:           | -1.801 |                        |        |
| MACD DIFF:         | 3.258                   |         | MACD DIFF:      | -1.682 |                        |        |
| RSI:               | 63.397                  |         | RSI:            | 43.619 |                        |        |
| Wheat              |                         |         |                 |        |                        |        |
| 1st Resistance:    | 564.59 2nd Resistance:  | 572.94  |                 |        |                        |        |
|                    |                         |         |                 |        |                        |        |

539.56

547.91 2nd Resistance: -4.670 -0.194

41.230

1st Support: MACD: MACD DIFF:

RSI:

| Strategy     |         |                |            |         |                |            |         |                |            |          |                |            |
|--------------|---------|----------------|------------|---------|----------------|------------|---------|----------------|------------|----------|----------------|------------|
|              | Long:   | Profit target: | Stop-loss: | Long:   | Profit target: | Stop-loss: | Short:  | Profit target: | Stop-loss: | Short: F | Profit target: | Stop-loss: |
| Soybean      | 1290.84 | 1303.75        | 1,284.39   | 1271.19 | 1283.90        | 1,264.83   | 1330.16 | 1316.86        | 1,336.81   | 1349.82  | 1336.32        | 1,356.56   |
| Soybean Oil  | 50.65   | 51.16          | 50.40      | 49.88   | 50.38          | 49.63      | 52.19   | 51.67          | 52.45      | 52.96    | 52.43          | 53.23      |
| Soybean Meal | 424.54  | 428.78         | 422.41     | 418.07  | 422.25         | 415.98     | 437.47  | 433.09         | 439.65     | 443.93   | 439.49         | 446.15     |
| Corn         | 471.57  | 476.28         | 469.21     | 464.39  | 469.03         | 462.07     | 485.93  | 481.07         | 488.36     | 493.11   | 488.18         | 495.58     |
| Wheat        | 547.91  | 553.39         | 545.17     | 539.56  | 544.96         | 536.86     | 564.59  | 558.95         | 567.42     | 572.94   | 567.21         | 575.80     |