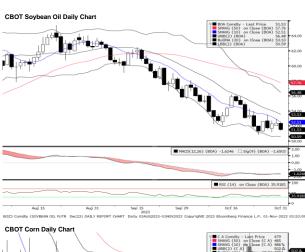

| Historical Volatility | 10 Days | 30 Days | 60 Days | 90 Days |
|-----------------------|---------|---------|---------|---------|
| Soybean Futures       | 14.06   | 16.06   | 16.00   | 21.25   |
| Soybean Oil Futures   | 30.20   | 29.44   | 26.04   | 31.20   |
| Soybean Meal Futures  | 35.47   | 29.75   | 26.10   | 26.57   |
| Corn Futures          | 20.94   | 20.00   | 19.88   | 31.31   |
| Wheat Futures         | 25.69   | 34.88   | 30.69   | 39.75   |

SR1 Comdity (Generic 1st 'SR' Future) Soybean Crush Spread Cht Daily 053AN2023-310CT2023 Copyrights 2023 Bloomberg Finance L.P. 01-Nov-2023 03:51:

| Technical Analysis | <u>s</u>                |         |                 |        |                        |        |
|--------------------|-------------------------|---------|-----------------|--------|------------------------|--------|
| Soybean            |                         |         | Soybean Oil     |        |                        |        |
| 1st Resistance:    | 1330.16 2nd Resistance: | 1349.82 | 1st Resistance: |        | 52.19 2nd Resistance:  | 52.96  |
| 1st Support:       | 1290.84 2nd Support:    | 1271.19 | 1st Support:    |        | 50.65 2nd Support:     | 49.88  |
| MACD:              | -3.494                  |         | MACD:           | -1.625 |                        |        |
| MACD DIFF:         | 2.172                   |         | MACD DIFF:      | 0.026  |                        |        |
| RSI:               | 48.900                  |         | RSI:            | 35.915 |                        |        |
| Soybean Meal       |                         |         | Com             |        |                        |        |
| 1st Resistance:    | 437.47 2nd Resistance:  | 443.93  | 1st Resistance: |        | 485.93 2nd Resistance: | 493.11 |
| 1st Support:       | 424.54 2nd Suport:      | 418.07  | 1st Support:    |        | 471.57 2nd Support:    | 464.39 |
| MACD:              | 12.011                  |         | MACD:           | -1.801 |                        |        |
| MACD DIFF:         | 3.258                   |         | MACD DIFF:      | -1.682 |                        |        |
| RSI:               | 63.397                  |         | RSI:            | 43.619 |                        |        |
| Wheat              |                         |         |                 |        |                        |        |
| 1st Resistance:    | 564.59 2nd Resistance:  | 572.94  |                 |        |                        |        |
|                    |                         |         |                 |        |                        |        |

539.56

547.91 2nd Resistance: -4.670 -0.194

41.230

1st Support: MACD: MACD DIFF:

RSI:

| Strategy     |         |                |            |         |                |            |         |                |            |          |                |            |
|--------------|---------|----------------|------------|---------|----------------|------------|---------|----------------|------------|----------|----------------|------------|
|              | Long:   | Profit target: | Stop-loss: | Long:   | Profit target: | Stop-loss: | Short:  | Profit target: | Stop-loss: | Short: F | Profit target: | Stop-loss: |
| Soybean      | 1290.84 | 1303.75        | 1,284.39   | 1271.19 | 1283.90        | 1,264.83   | 1330.16 | 1316.86        | 1,336.81   | 1349.82  | 1336.32        | 1,356.56   |
| Soybean Oil  | 50.65   | 51.16          | 50.40      | 49.88   | 50.38          | 49.63      | 52.19   | 51.67          | 52.45      | 52.96    | 52.43          | 53.23      |
| Soybean Meal | 424.54  | 428.78         | 422.41     | 418.07  | 422.25         | 415.98     | 437.47  | 433.09         | 439.65     | 443.93   | 439.49         | 446.15     |
| Corn         | 471.57  | 476.28         | 469.21     | 464.39  | 469.03         | 462.07     | 485.93  | 481.07         | 488.36     | 493.11   | 488.18         | 495.58     |
| Wheat        | 547.91  | 553.39         | 545.17     | 539.56  | 544.96         | 536.86     | 564.59  | 558.95         | 567.42     | 572.94   | 567.21         | 575.80     |