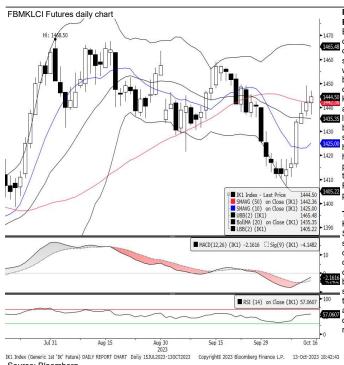

**FBMKLCI Volatility** 

KLCI futures contract opened on a lower note tracking overnight losses on Wall Street but managed to regain momentum and spent most part of the trading session in positive column following resilient underlying cash market performance despite regional downtrend. At the closing bell, spot month October futures contract advanced 2.5 points to settle at 1,444.5, forming a short white bodied candlestick pattern with extended upper and long bottom shadow indicates that buyers seized control the price action. Technically, MACD remained issue a buy signal while RSI maintained at the neutral region. Therefore, expect futures to trade range bound with slight upward bias today on improving economic growth and strong rebound in crude oil prices despite mixed performance on Wall Street overnight. Hence, the support and resistance can be eyed at 1,438.0 and 1,453.0