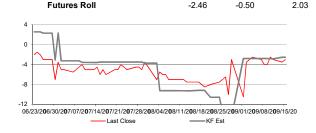

| Futures Fai | utures Fair Value Kl |          |                    | KF Est |                  |      |  |
|-------------|----------------------|----------|--------------------|--------|------------------|------|--|
| Contract    | Exp. Date            | Index Pt | Div Idx Pt (Gross) | F۷     | Div Idx pt (Net) | F۷   |  |
| OCT 23      | 31/10/2023           | 1.95     | 0.74               | 1.22   | 0.74             | 1.22 |  |
| NOV 23      | 30/11/2023           | 5.86     | 2.61               | 3.25   | 2.61             | 3.25 |  |
| Roll FV     |                      |          |                    | 2.03   |                  | 2.03 |  |