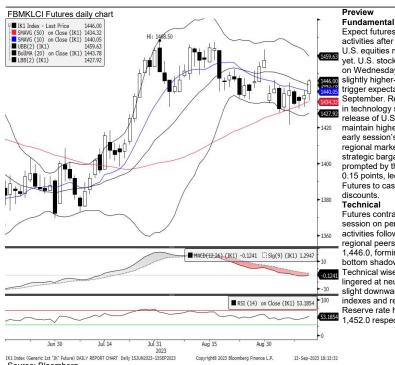

## Preview

Expect futures to trade on a cautious note today on a potential of profit taking activities after previous session's resilient performance mirroring mixed overnight U.S. equities market and concerns over Federal Reserve rate hikes is not over yet. U.S. stock indexes concluded the trading session with a mixed performance on Wednesday, as participants appeared to display resilience in the face of the slightly higher-than-expected inflation data during August as it was insufficient to trigger expectations of an imminent interest rate hike by the Federal Reserve in September. Regionally, Asian markets declined on Wednesday, impacted by a dip in technology stocks in both Japan and China with anticipation of the forthcoming release of U.S. inflation data amplified concerns that policymakers might opt to maintain higher rates for an extended duration. At home, the FBM KLCI pared early session's losses to close slightly higher yesterday, contrasted with the regional market downtrend as cautious trading ahead of the US CPI data led to strategic bargain hunting activities, primarily within the oil and gas sector prompted by the recent upsurge in oil prices. The index closed at 1,453.54, rose 0.15 points, led by the gains in TNB, DLG, IOI, CDB, MAXIS and PMAH shares. Futures to cash basis strengthened to 7.5 points discounts from 15.0 points discounts

## Technical

Futures contract opened lower but traded gradually higher throughout the trading session on persistent speculative purchases coupled with mild short covering activities following strong rebound in underlying cash market despite weaker regional peers. The September futures contract settled 8.0 points higher at 1,446.0, forming a long white bodied candlestick with shorter upper and longer bottom shadow, indicating an aggressive buying activity during the session. Technical wise, MACD indicator issued a selling signal while RSI indicator lingered at neutral region. Nevertheless, expect futures to trade range bound with slight downward bias today following overnight mixed performance in major U.S. indexes and retreat in crude oil prices along with ongoing concerns about Federal Reserve rate hikes. The support and resistance are envisaged at 1,435.0 and 1,452.0 respectively.

| Source: Bloomberg |         |        | Copyrights 2023 bloomberg Finance L.F. 13-5ep-2023 18:13:32 |         |        | O/I chg  | Open Interest |           | Previous Week |           |         |         |
|-------------------|---------|--------|-------------------------------------------------------------|---------|--------|----------|---------------|-----------|---------------|-----------|---------|---------|
| Contract          | Sett    | Change | High                                                        | Low     | Volume | Open Int | O/I chg       | Value USD | 3mth avg      | Value USD | High    | Low     |
| FBMKLCI           | 1453.54 | 0.15   | 1453.54                                                     | 1444.81 | 99 Mn  |          |               |           |               |           | 1465.93 | 1452.48 |
| SEP 23            | 1446.00 | 8.00   | 1447.00                                                     | 1435.00 | 4301   | 32,443   | 200           | 3.09 Mn   | 35,121        | 542.45 Mn | 0.00    | 0.00    |
| OCT 23            | 1447.00 | 8.00   | 1447.50                                                     | 1437.00 | 93     | 257      | 38            | .59 Mn    | 7,700         | 119.01 Mn | 0.00    | 0.00    |
| DEC 23            | 1448.00 | 7.00   | 1448.00                                                     | 1441.00 | 119    | 699      | 80            | 1.24 Mn   | 903           | 13.96 Mn  | 0.00    | 0.00    |
| MAR 24            | 1437.50 | 6.50   | 1438.00                                                     | 1429.00 | 16     | 327      | 5             | .08 Mn    | 661           | 10.15 Mn  | 0.00    | 0.00    |
|                   |         |        |                                                             |         | 4,529  | 33,726   | 323           | 4.99 Mn   | 44,384        | 685.57 Mn |         |         |