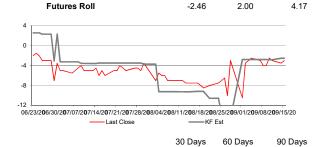

| Futures Fa | ir Value   | KLIBOR   |                   |       | KF Est           |       |
|------------|------------|----------|-------------------|-------|------------------|-------|
| Contract   | Exp. Date  | Index Pt | Div Idx Pt (Gross | ) FV  | Div ldx pt (Net) | FV    |
| SEP 23     | 29/9/2023  | 1.95     | 8.07              | -6.11 | 8.07             | -6.11 |
| OCT 23     | 31/10/2023 | 6.12     | 8.07              | -1.95 | 8.07             | -1.95 |
| Roll FV    |            |          |                   | 4.17  |                  | 4.17  |