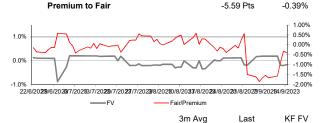

| Futures Fa | ir Value   | KLIBOR   |                   |       | KF Est           |       |
|------------|------------|----------|-------------------|-------|------------------|-------|
| Contract   | Exp. Date  | Index Pt | Div Idx Pt (Gross | ) FV  | Div ldx pt (Net) | FV    |
| SEP 23     | 29/9/2023  | 1.95     | 8.07              | -6.11 | 8.07             | -6.11 |
| OCT 23     | 31/10/2023 | 6.12     | 8.07              | -1.95 | 8.07             | -1.95 |
| Roll FV    |            |          |                   | 4.17  |                  | 4.17  |