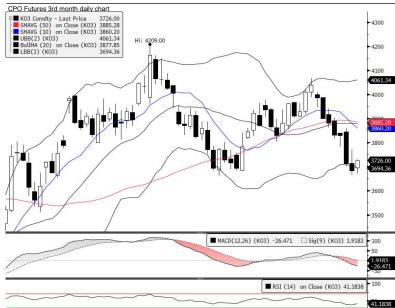

## Technical

**Technical** Palm oil futures for the November contract swung between gains and losses and ended higher in positive territory as bargain buying activities emerged following the rebound in the competing soy oil market and widening discount that makes palm oil the cheapest edible oil currently. At the close, the November contract settled at 3,726 ringgit per torne with gains of 43 points. Trading activities for the day can be depicted through the formation of a white-bodied candlestick pattern with shorter upper and longer bottom shadows, indicating that the bulls took control of the trading session. Technical wise, MACD indicator issued a selling signal while RSI lingered at neutral position. Nevertheless, palm oil futures are expected to trade range bound with slight upward bias today on a potential of extended bargain buying activities as current price remained attractive to overseas buyer and tracking stronger overnight competing soy oils performance while gains could be limited on anticipations of improving tropical oil production. Therefore, the support and resistance for November futures contract can be eyed at 3,685 and 3,820 respectively.