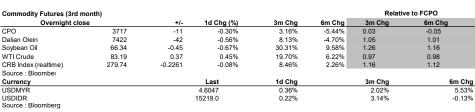

## Preview **Fundamental**

Malaysian palm oil futures continued its losing streak for the third straight day to close 0.30% lower on Friday, pressured by surge in palm oil output and stockpiles in Malaysia 4167.14 and weakness in rival edible oil during Asian trading hours while encouraging exports demand capped losses. Globally, crude oil prices reverse course and settled higher on Friday, with the U.S. benchmark West Texas Intermediate (WTI) rose \$0.37 cent, or 0.5%, to end at \$83.19 a barrel, on fears about tightening supplies after the International Energy Agency forecast record global demand and output cuts from Saudi Arabia and Russia set the stage for a sharp decline in inventories over the rest of 2023. Meanwhile, the CBOT soy oil prices backpedaled previous session gains to finish lower, with CBOT December soy oil settled 0.26 cents lower at 60.22 cents per lb, weighed by rising supply concerns on improving growing weather had participants anticipating the U.S. Midwest bean crop conditions will be expanding. Nevertheless, pages at the back feless, and the latter that are the back feless. palm oil futures are expected to trade cautiously higher today on the back of strong tropical oil exports demand and weaker Ringgit while mixed overnight competing oils and worries over rising stockpiles due to the higher production period currently could capped gains.