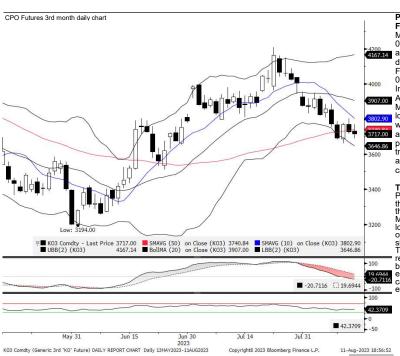

Technical
Palm oil futures for the October contract opened firmer but trended gradually lower thereafter to end in negative territory, pressured by extended selloff activities following the fall in the rival Dalian soy oil market along with better tropical exports demand from Malaysia. At the close, the October contract settled at 3,717 ringgit per tonne with losses of 11 points. Trading activities for the day can be depicted through the formation of a short black-bodied candlestick pattern with longer upper and short bottom shadows, indicating that the bears took control of the trading session persistently. Technical wise, MACD indicator issued a sell signal while RSI lingered at a neutral region. However, palm oil futures are expected to trade range bound with slight upward bias today on a potential of bargain buying activities on expectation of sturdy tropical oil export demand and weakening Ringgit while mixed overnight competing oils might capped gains. Thus, the support and resistance for October futures contract can be eyed at 3,680 and 3,800 respectively.