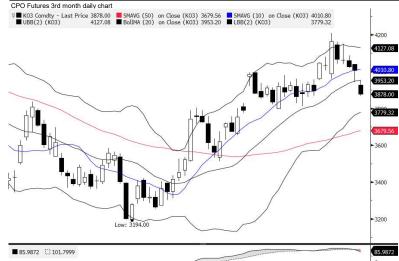

impact the local palm oil's competitiveness. **Technical** Palm oil futures for the October contract opened gap down and trended gradually lower in negative territory as selling activities extended following the fall in the rival soy oil market along with raising concerns over significant growth of production in the world's largest grower, Indonesia. At the close, the October contract settled at 3.878 ringgit per tonne with losses of 128 points. Trading activities for the day can be depicted through the formation of a long black-bodied candlestick pattern with longer upper and shorter bottom shadows, indicating that the bears took control of the trading session aggressively. Technical wise, MACD indicator issued a buy signal while RSI lingered at a neutral region. Therefore, palm oil futures are expected to trade with downward bias today on continued selling pressure taking cue from stumble in overnight competing soy oils market and anticipations of discouraging local tropical oil export demand due to a huge discount compared to competing Indonesian palm oil while downside could be limited by a potential of technical rebound. Hence, the support and resistance for October futures contract can be found at 3,700 and 3,930 respectively.