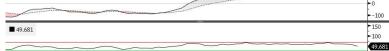

impact the local palm oil's competitiveness. **Technical** Palm oil futures for the October contract opened gap down and trended gradually lower in negative territory as selling activities extended following the fall in the rival soy oil market along with raising concerns over significant growth of production in the world's largest grower, Indonesia. At the close, the October contract settled at 3.878 ringgit per tonne with losses of 128 points. Trading activities for the day can be depicted through the formation of a long black-bodied candlestick pattern with longer upper and shorter bottom shadows, indicating that the bears took control of the trading session aggressively. Technical wise, MACD indicator issued a buy signal while RSI lingered at a neutral region. Therefore, palm oil futures are expected to trade with downward bias today on continued selling pressure taking cue from stumble in overnight competing soy oils market and anticipations of discouraging local tropical oil export demand due to a huge discount compared to competing Indonesian palm oil while downside could be limited by a potential of technical rebound. Hence, the support and resistance for October futures contract can be found at 3,700 and 3,930 respectively.