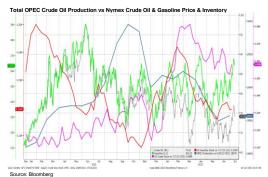

Oil briefly rose after a Reuters news alert on Saudi Arabia extending a voluntary output cut. The alert was subsequently withdrawn because it repeated news published on June 4.

Oil also came under pressure on Monday from the resumption of output at two of three Libyan fields shut last week. Output had been halted by a protest against the abduction of a former finance minister.