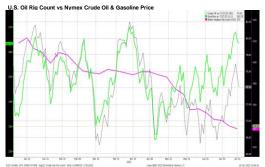

U.S. shale oil production is also set to fall to nearly 9.40 million bpd in August, which would be the first monthly decline since December 2022, data from the Energy Information Administration showed on Monday.