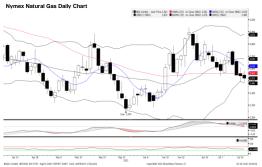

U.S. natural gas futures eased about 1% to a fresh three-week low on Monday on rising output and forecasts for less hot weather over the next two weeks than previously expected.

That small price decline came even though the country's overall weather will remain hotter-than-normal (just not as hot as previously excepted last week) through the start of August, especially in Texas.

Power demand in Texas will likely hit record highs again this week as homes and businesses keep their air conditioners cranked up to escape another brutal heatwaye, according to the Electric Reliability Council of Texas (ERCOT), the state's power grid operator.

Extreme heat boosts the amount of gas generators burn to produce power for cooling, especially in Texas, which gets most of its electricity from gas-fired plants. In 2022, about 49% of the state's power came from gas-fired plants, with most of the rest from wind (22%), coal (16%), nuclear (8%) and solar (4%), according to federal energy data.

Front-month gas futures for August delivery fell 2.7 cents, or 1.1%, to settle at \$2.512 per million British thermal units, their lowest close since June 20 for a third day in a row.

Even though prices fell for a second week in a row last week, speculators boosted their net long gas futures and options positions on the New York Mercantille and Intercontinental Exchanges for a fifth week to their highest since April 2022, according to the U.S. Commodity Futures Trading Commission's Commitments of Traders report.

But, a lack of big price moves in recent weeks cut historic or actual 30-day close-to-close futures volatility to 52.2%, the lowest level since April 2022 for a fifth day in a row.

Profit target: 75.61 2.561 268.35 261.47 80.02

Stop-loss: 76.76 2.600 272.42 265.43 81.23

Short: 76.37 2.587 271.07 264.11 80.82

| TU.                                             |                                                                                                                                                                                                                                                                                                                                                                                                                                                                                                                                                                                                                                                                                                                                                                                                                                                                                                                                                                                                                                                                                                                                                                                                                                                                                                                                                                                                                                                                                                                                                                                                                                                                                                                                                                                                                                                                                                                                                                                                                                                                                                                               | - T                                 |                 |                     |        |                 |       |                 |        |                 |  |
|-------------------------------------------------|-------------------------------------------------------------------------------------------------------------------------------------------------------------------------------------------------------------------------------------------------------------------------------------------------------------------------------------------------------------------------------------------------------------------------------------------------------------------------------------------------------------------------------------------------------------------------------------------------------------------------------------------------------------------------------------------------------------------------------------------------------------------------------------------------------------------------------------------------------------------------------------------------------------------------------------------------------------------------------------------------------------------------------------------------------------------------------------------------------------------------------------------------------------------------------------------------------------------------------------------------------------------------------------------------------------------------------------------------------------------------------------------------------------------------------------------------------------------------------------------------------------------------------------------------------------------------------------------------------------------------------------------------------------------------------------------------------------------------------------------------------------------------------------------------------------------------------------------------------------------------------------------------------------------------------------------------------------------------------------------------------------------------------------------------------------------------------------------------------------------------------|-------------------------------------|-----------------|---------------------|--------|-----------------|-------|-----------------|--------|-----------------|--|
|                                                 |                                                                                                                                                                                                                                                                                                                                                                                                                                                                                                                                                                                                                                                                                                                                                                                                                                                                                                                                                                                                                                                                                                                                                                                                                                                                                                                                                                                                                                                                                                                                                                                                                                                                                                                                                                                                                                                                                                                                                                                                                                                                                                                               |                                     |                 | ■1,234              |        |                 |       |                 |        |                 |  |
|                                                 | 1 000 12 000 12 000 10 000 10 000 10 000 10 000 10 000 10 000 10 000 10 000 10 000 10 000 10 000 10 000 10 000 10 000 10 000 10 000 10 000 10 000 10 000 10 000 10 000 10 000 10 000 10 000 10 000 10 000 10 000 10 000 10 000 10 000 10 000 10 000 10 000 10 000 10 000 10 000 10 000 10 000 10 000 10 000 10 000 10 000 10 000 10 000 10 000 10 000 10 000 10 000 10 000 10 000 10 000 10 000 10 000 10 000 10 000 10 000 10 000 10 000 10 000 10 000 10 000 10 000 10 000 10 000 10 000 10 000 10 000 10 000 10 000 10 000 10 000 10 000 10 000 10 000 10 000 10 000 10 000 10 000 10 000 10 000 10 000 10 000 10 000 10 000 10 000 10 000 10 000 10 000 10 000 10 000 10 000 10 000 10 000 10 000 10 000 10 000 10 000 10 000 10 000 10 000 10 000 10 000 10 000 10 000 10 000 10 000 10 000 10 000 10 000 10 000 10 000 10 000 10 000 10 000 10 000 10 000 10 000 10 000 10 000 10 000 10 000 10 000 10 000 10 000 10 000 10 000 10 000 10 000 10 000 10 000 10 000 10 000 10 000 10 000 10 000 10 000 10 000 10 000 10 000 10 000 10 000 10 000 10 000 10 000 10 000 10 000 10 000 10 000 10 000 10 000 10 000 10 000 10 000 10 000 10 000 10 000 10 000 10 000 10 000 10 000 10 000 10 000 10 000 10 000 10 000 10 000 10 000 10 000 10 000 10 000 10 000 10 000 10 000 10 000 10 000 10 000 10 000 10 000 10 000 10 000 10 000 10 000 10 000 10 000 10 000 10 000 10 000 10 000 10 000 10 000 10 000 10 000 10 000 10 000 10 000 10 000 10 000 10 000 10 000 10 000 10 000 10 000 10 000 10 000 10 000 10 000 10 000 10 000 10 000 10 000 10 000 10 000 10 000 10 000 10 000 10 000 10 000 10 000 10 000 10 000 10 000 10 000 10 000 10 000 10 000 10 000 10 000 10 000 10 000 10 000 10 000 10 000 10 000 10 000 10 000 10 000 10 000 10 000 10 000 10 000 10 000 10 000 10 000 10 000 10 000 10 000 10 000 10 000 10 000 10 000 10 000 10 000 10 000 10 000 10 000 10 000 10 000 10 000 10 000 10 000 10 000 10 000 10 000 10 000 10 000 10 000 10 000 10 000 10 000 10 000 10 000 10 000 10 000 10 000 10 000 10 000 10 000 10 000 10 000 10 000 10 000 10 000 10 000 10 000 10 000 10 000 10 000 10 000 10 000 10 |                                     |                 |                     |        |                 |       |                 |        |                 |  |
| Apr 21 Apr 28                                   | Fay B Hay 25 No                                                                                                                                                                                                                                                                                                                                                                                                                                                                                                                                                                                                                                                                                                                                                                                                                                                                                                                                                                                                                                                                                                                                                                                                                                                                                                                                                                                                                                                                                                                                                                                                                                                                                                                                                                                                                                                                                                                                                                                                                                                                                                               | y 23 May 31 Jain 8 July 25<br>30(2) | 3an 22 3an 30 3 | A7 3/14             |        |                 |       |                 |        |                 |  |
| 824UI Condy (Snett Fin Last So Sep23) D4021 REI | 10RT DWRT DWG 10WR2523-1730/2523                                                                                                                                                                                                                                                                                                                                                                                                                                                                                                                                                                                                                                                                                                                                                                                                                                                                                                                                                                                                                                                                                                                                                                                                                                                                                                                                                                                                                                                                                                                                                                                                                                                                                                                                                                                                                                                                                                                                                                                                                                                                                              | CopyrightS 2523 Knomberg I          | Firence L.P.    | 38-34-2923 60 69:22 |        |                 |       |                 |        |                 |  |
|                                                 |                                                                                                                                                                                                                                                                                                                                                                                                                                                                                                                                                                                                                                                                                                                                                                                                                                                                                                                                                                                                                                                                                                                                                                                                                                                                                                                                                                                                                                                                                                                                                                                                                                                                                                                                                                                                                                                                                                                                                                                                                                                                                                                               |                                     |                 |                     |        |                 |       |                 |        |                 |  |
| Technical Analysis                              | Ŀ                                                                                                                                                                                                                                                                                                                                                                                                                                                                                                                                                                                                                                                                                                                                                                                                                                                                                                                                                                                                                                                                                                                                                                                                                                                                                                                                                                                                                                                                                                                                                                                                                                                                                                                                                                                                                                                                                                                                                                                                                                                                                                                             |                                     |                 |                     |        |                 |       |                 |        |                 |  |
| Crude Oil                                       |                                                                                                                                                                                                                                                                                                                                                                                                                                                                                                                                                                                                                                                                                                                                                                                                                                                                                                                                                                                                                                                                                                                                                                                                                                                                                                                                                                                                                                                                                                                                                                                                                                                                                                                                                                                                                                                                                                                                                                                                                                                                                                                               |                                     |                 | Natural Gas         |        |                 |       | Gasoline        |        |                 |  |
| 1st Resistance:                                 | 75.26                                                                                                                                                                                                                                                                                                                                                                                                                                                                                                                                                                                                                                                                                                                                                                                                                                                                                                                                                                                                                                                                                                                                                                                                                                                                                                                                                                                                                                                                                                                                                                                                                                                                                                                                                                                                                                                                                                                                                                                                                                                                                                                         | 2nd Resistance:                     | 76.37           | 1st Resistance:     | 2.550  | 2nd Resistance: | 2.587 | 1st Resistance: | 267.12 | 2nd Resistance: |  |
| 1st Support:                                    | 73.04                                                                                                                                                                                                                                                                                                                                                                                                                                                                                                                                                                                                                                                                                                                                                                                                                                                                                                                                                                                                                                                                                                                                                                                                                                                                                                                                                                                                                                                                                                                                                                                                                                                                                                                                                                                                                                                                                                                                                                                                                                                                                                                         | 2nd Support:                        | 71.93           | 1st Support:        | 2.474  | 2nd Support:    | 2.437 | 1st Support:    | 259.22 | 2nd Support:    |  |
| MACD:                                           | 1.116                                                                                                                                                                                                                                                                                                                                                                                                                                                                                                                                                                                                                                                                                                                                                                                                                                                                                                                                                                                                                                                                                                                                                                                                                                                                                                                                                                                                                                                                                                                                                                                                                                                                                                                                                                                                                                                                                                                                                                                                                                                                                                                         |                                     |                 | MACD:               | 0.002  |                 |       | MACD:           | 4.715  |                 |  |
| MACD DIFF:                                      | 0.555                                                                                                                                                                                                                                                                                                                                                                                                                                                                                                                                                                                                                                                                                                                                                                                                                                                                                                                                                                                                                                                                                                                                                                                                                                                                                                                                                                                                                                                                                                                                                                                                                                                                                                                                                                                                                                                                                                                                                                                                                                                                                                                         |                                     |                 | MACD DIFF:          | -0.024 |                 |       | MACD DIFF:      | 1.360  |                 |  |
| RSI:                                            | 55.009                                                                                                                                                                                                                                                                                                                                                                                                                                                                                                                                                                                                                                                                                                                                                                                                                                                                                                                                                                                                                                                                                                                                                                                                                                                                                                                                                                                                                                                                                                                                                                                                                                                                                                                                                                                                                                                                                                                                                                                                                                                                                                                        |                                     |                 | RSI:                | 45.521 |                 |       | RSI:            | 59.305 |                 |  |
|                                                 |                                                                                                                                                                                                                                                                                                                                                                                                                                                                                                                                                                                                                                                                                                                                                                                                                                                                                                                                                                                                                                                                                                                                                                                                                                                                                                                                                                                                                                                                                                                                                                                                                                                                                                                                                                                                                                                                                                                                                                                                                                                                                                                               |                                     |                 |                     |        |                 |       |                 |        |                 |  |
| Heating Oil                                     |                                                                                                                                                                                                                                                                                                                                                                                                                                                                                                                                                                                                                                                                                                                                                                                                                                                                                                                                                                                                                                                                                                                                                                                                                                                                                                                                                                                                                                                                                                                                                                                                                                                                                                                                                                                                                                                                                                                                                                                                                                                                                                                               |                                     |                 |                     |        |                 |       |                 |        |                 |  |
| 1st Resistance:                                 | 260.27                                                                                                                                                                                                                                                                                                                                                                                                                                                                                                                                                                                                                                                                                                                                                                                                                                                                                                                                                                                                                                                                                                                                                                                                                                                                                                                                                                                                                                                                                                                                                                                                                                                                                                                                                                                                                                                                                                                                                                                                                                                                                                                        | 2nd Resistance:                     | 264.11          | Brent Fin Last Day  |        |                 |       |                 |        |                 |  |
| 1st Support:                                    | 252.57                                                                                                                                                                                                                                                                                                                                                                                                                                                                                                                                                                                                                                                                                                                                                                                                                                                                                                                                                                                                                                                                                                                                                                                                                                                                                                                                                                                                                                                                                                                                                                                                                                                                                                                                                                                                                                                                                                                                                                                                                                                                                                                        | 2nd Support:                        | 248.73          | 1st Resistance:     | 79.65  | 2nd Resistance: | 80.82 |                 |        |                 |  |
| MACD:                                           | 5.378                                                                                                                                                                                                                                                                                                                                                                                                                                                                                                                                                                                                                                                                                                                                                                                                                                                                                                                                                                                                                                                                                                                                                                                                                                                                                                                                                                                                                                                                                                                                                                                                                                                                                                                                                                                                                                                                                                                                                                                                                                                                                                                         |                                     |                 | 1st Support:        | 77.29  | 2nd Support:    | 76.12 |                 |        |                 |  |
| MACD DIFF:                                      | 1.351                                                                                                                                                                                                                                                                                                                                                                                                                                                                                                                                                                                                                                                                                                                                                                                                                                                                                                                                                                                                                                                                                                                                                                                                                                                                                                                                                                                                                                                                                                                                                                                                                                                                                                                                                                                                                                                                                                                                                                                                                                                                                                                         |                                     |                 | MACD:               | 1.150  |                 |       |                 |        |                 |  |
| RSI:                                            | 58.716                                                                                                                                                                                                                                                                                                                                                                                                                                                                                                                                                                                                                                                                                                                                                                                                                                                                                                                                                                                                                                                                                                                                                                                                                                                                                                                                                                                                                                                                                                                                                                                                                                                                                                                                                                                                                                                                                                                                                                                                                                                                                                                        |                                     |                 | MACD DIFF:          | 0.478  |                 |       |                 |        |                 |  |
|                                                 |                                                                                                                                                                                                                                                                                                                                                                                                                                                                                                                                                                                                                                                                                                                                                                                                                                                                                                                                                                                                                                                                                                                                                                                                                                                                                                                                                                                                                                                                                                                                                                                                                                                                                                                                                                                                                                                                                                                                                                                                                                                                                                                               |                                     |                 | RSI:                | 54.686 |                 |       |                 |        |                 |  |
|                                                 |                                                                                                                                                                                                                                                                                                                                                                                                                                                                                                                                                                                                                                                                                                                                                                                                                                                                                                                                                                                                                                                                                                                                                                                                                                                                                                                                                                                                                                                                                                                                                                                                                                                                                                                                                                                                                                                                                                                                                                                                                                                                                                                               |                                     |                 |                     |        |                 |       |                 |        |                 |  |