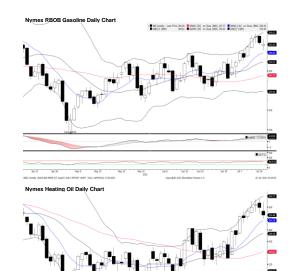

Profit target: 75.61 2.561 268.35 261.47 80.02

Stop-loss: 76.76 2.600 272.42 265.43 81.23

Short: 76.37 2.587 271.07 264.11 80.82

| TU.                                             |                                                                                                                                                                                                                                                                                                                                                                                                                                                                                                                                                                                                                                                                                                                                                                                                                                                                                                                                                                                                                                                                                                                                                                                                                                                                                                                                                                                                                                                                                                                                                                                                                                                                                                                                                                                                                                                                                                                                                                                                                                                                                                                               | - T                                 |                 |                     |        |                 |       |                 |        |                 |  |
|-------------------------------------------------|-------------------------------------------------------------------------------------------------------------------------------------------------------------------------------------------------------------------------------------------------------------------------------------------------------------------------------------------------------------------------------------------------------------------------------------------------------------------------------------------------------------------------------------------------------------------------------------------------------------------------------------------------------------------------------------------------------------------------------------------------------------------------------------------------------------------------------------------------------------------------------------------------------------------------------------------------------------------------------------------------------------------------------------------------------------------------------------------------------------------------------------------------------------------------------------------------------------------------------------------------------------------------------------------------------------------------------------------------------------------------------------------------------------------------------------------------------------------------------------------------------------------------------------------------------------------------------------------------------------------------------------------------------------------------------------------------------------------------------------------------------------------------------------------------------------------------------------------------------------------------------------------------------------------------------------------------------------------------------------------------------------------------------------------------------------------------------------------------------------------------------|-------------------------------------|-----------------|---------------------|--------|-----------------|-------|-----------------|--------|-----------------|--|
|                                                 |                                                                                                                                                                                                                                                                                                                                                                                                                                                                                                                                                                                                                                                                                                                                                                                                                                                                                                                                                                                                                                                                                                                                                                                                                                                                                                                                                                                                                                                                                                                                                                                                                                                                                                                                                                                                                                                                                                                                                                                                                                                                                                                               |                                     |                 | ■1,234              |        |                 |       |                 |        |                 |  |
|                                                 | 1 000 12 000 12 000 10 000 10 000 10 000 10 000 10 000 10 000 10 000 10 000 10 000 10 000 10 000 10 000 10 000 10 000 10 000 10 000 10 000 10 000 10 000 10 000 10 000 10 000 10 000 10 000 10 000 10 000 10 000 10 000 10 000 10 000 10 000 10 000 10 000 10 000 10 000 10 000 10 000 10 000 10 000 10 000 10 000 10 000 10 000 10 000 10 000 10 000 10 000 10 000 10 000 10 000 10 000 10 000 10 000 10 000 10 000 10 000 10 000 10 000 10 000 10 000 10 000 10 000 10 000 10 000 10 000 10 000 10 000 10 000 10 000 10 000 10 000 10 000 10 000 10 000 10 000 10 000 10 000 10 000 10 000 10 000 10 000 10 000 10 000 10 000 10 000 10 000 10 000 10 000 10 000 10 000 10 000 10 000 10 000 10 000 10 000 10 000 10 000 10 000 10 000 10 000 10 000 10 000 10 000 10 000 10 000 10 000 10 000 10 000 10 000 10 000 10 000 10 000 10 000 10 000 10 000 10 000 10 000 10 000 10 000 10 000 10 000 10 000 10 000 10 000 10 000 10 000 10 000 10 000 10 000 10 000 10 000 10 000 10 000 10 000 10 000 10 000 10 000 10 000 10 000 10 000 10 000 10 000 10 000 10 000 10 000 10 000 10 000 10 000 10 000 10 000 10 000 10 000 10 000 10 000 10 000 10 000 10 000 10 000 10 000 10 000 10 000 10 000 10 000 10 000 10 000 10 000 10 000 10 000 10 000 10 000 10 000 10 000 10 000 10 000 10 000 10 000 10 000 10 000 10 000 10 000 10 000 10 000 10 000 10 000 10 000 10 000 10 000 10 000 10 000 10 000 10 000 10 000 10 000 10 000 10 000 10 000 10 000 10 000 10 000 10 000 10 000 10 000 10 000 10 000 10 000 10 000 10 000 10 000 10 000 10 000 10 000 10 000 10 000 10 000 10 000 10 000 10 000 10 000 10 000 10 000 10 000 10 000 10 000 10 000 10 000 10 000 10 000 10 000 10 000 10 000 10 000 10 000 10 000 10 000 10 000 10 000 10 000 10 000 10 000 10 000 10 000 10 000 10 000 10 000 10 000 10 000 10 000 10 000 10 000 10 000 10 000 10 000 10 000 10 000 10 000 10 000 10 000 10 000 10 000 10 000 10 000 10 000 10 000 10 000 10 000 10 000 10 000 10 000 10 000 10 000 10 000 10 000 10 000 10 000 10 000 10 000 10 000 10 000 10 000 10 000 10 000 10 000 10 000 10 000 10 000 10 000 10 000 10 000 10 000 10 |                                     |                 |                     |        |                 |       |                 |        |                 |  |
| Apr 21 Apr 28                                   | Fay B Hay 25 No                                                                                                                                                                                                                                                                                                                                                                                                                                                                                                                                                                                                                                                                                                                                                                                                                                                                                                                                                                                                                                                                                                                                                                                                                                                                                                                                                                                                                                                                                                                                                                                                                                                                                                                                                                                                                                                                                                                                                                                                                                                                                                               | y 23 May 31 Jain 8 July 25<br>30(2) | 3an 22 3an 30 3 | A7 3/14             |        |                 |       |                 |        |                 |  |
| 824UI Condy (Snett Fin Last So Sep23) D4021 REI | 10RT DWRT DWG 10WR2523-1730/2523                                                                                                                                                                                                                                                                                                                                                                                                                                                                                                                                                                                                                                                                                                                                                                                                                                                                                                                                                                                                                                                                                                                                                                                                                                                                                                                                                                                                                                                                                                                                                                                                                                                                                                                                                                                                                                                                                                                                                                                                                                                                                              | CopyrightS 2523 Knomberg I          | Firence L.P.    | 38-34-2923 60 69:22 |        |                 |       |                 |        |                 |  |
|                                                 |                                                                                                                                                                                                                                                                                                                                                                                                                                                                                                                                                                                                                                                                                                                                                                                                                                                                                                                                                                                                                                                                                                                                                                                                                                                                                                                                                                                                                                                                                                                                                                                                                                                                                                                                                                                                                                                                                                                                                                                                                                                                                                                               |                                     |                 |                     |        |                 |       |                 |        |                 |  |
| Technical Analysis                              | Ŀ                                                                                                                                                                                                                                                                                                                                                                                                                                                                                                                                                                                                                                                                                                                                                                                                                                                                                                                                                                                                                                                                                                                                                                                                                                                                                                                                                                                                                                                                                                                                                                                                                                                                                                                                                                                                                                                                                                                                                                                                                                                                                                                             |                                     |                 |                     |        |                 |       |                 |        |                 |  |
| Crude Oil                                       |                                                                                                                                                                                                                                                                                                                                                                                                                                                                                                                                                                                                                                                                                                                                                                                                                                                                                                                                                                                                                                                                                                                                                                                                                                                                                                                                                                                                                                                                                                                                                                                                                                                                                                                                                                                                                                                                                                                                                                                                                                                                                                                               |                                     |                 | Natural Gas         |        |                 |       | Gasoline        |        |                 |  |
| 1st Resistance:                                 | 75.26                                                                                                                                                                                                                                                                                                                                                                                                                                                                                                                                                                                                                                                                                                                                                                                                                                                                                                                                                                                                                                                                                                                                                                                                                                                                                                                                                                                                                                                                                                                                                                                                                                                                                                                                                                                                                                                                                                                                                                                                                                                                                                                         | 2nd Resistance:                     | 76.37           | 1st Resistance:     | 2.550  | 2nd Resistance: | 2.587 | 1st Resistance: | 267.12 | 2nd Resistance: |  |
| 1st Support:                                    | 73.04                                                                                                                                                                                                                                                                                                                                                                                                                                                                                                                                                                                                                                                                                                                                                                                                                                                                                                                                                                                                                                                                                                                                                                                                                                                                                                                                                                                                                                                                                                                                                                                                                                                                                                                                                                                                                                                                                                                                                                                                                                                                                                                         | 2nd Support:                        | 71.93           | 1st Support:        | 2.474  | 2nd Support:    | 2.437 | 1st Support:    | 259.22 | 2nd Support:    |  |
| MACD:                                           | 1.116                                                                                                                                                                                                                                                                                                                                                                                                                                                                                                                                                                                                                                                                                                                                                                                                                                                                                                                                                                                                                                                                                                                                                                                                                                                                                                                                                                                                                                                                                                                                                                                                                                                                                                                                                                                                                                                                                                                                                                                                                                                                                                                         |                                     |                 | MACD:               | 0.002  |                 |       | MACD:           | 4.715  |                 |  |
| MACD DIFF:                                      | 0.555                                                                                                                                                                                                                                                                                                                                                                                                                                                                                                                                                                                                                                                                                                                                                                                                                                                                                                                                                                                                                                                                                                                                                                                                                                                                                                                                                                                                                                                                                                                                                                                                                                                                                                                                                                                                                                                                                                                                                                                                                                                                                                                         |                                     |                 | MACD DIFF:          | -0.024 |                 |       | MACD DIFF:      | 1.360  |                 |  |
| RSI:                                            | 55.009                                                                                                                                                                                                                                                                                                                                                                                                                                                                                                                                                                                                                                                                                                                                                                                                                                                                                                                                                                                                                                                                                                                                                                                                                                                                                                                                                                                                                                                                                                                                                                                                                                                                                                                                                                                                                                                                                                                                                                                                                                                                                                                        |                                     |                 | RSI:                | 45.521 |                 |       | RSI:            | 59.305 |                 |  |
|                                                 |                                                                                                                                                                                                                                                                                                                                                                                                                                                                                                                                                                                                                                                                                                                                                                                                                                                                                                                                                                                                                                                                                                                                                                                                                                                                                                                                                                                                                                                                                                                                                                                                                                                                                                                                                                                                                                                                                                                                                                                                                                                                                                                               |                                     |                 |                     |        |                 |       |                 |        |                 |  |
| Heating Oil                                     |                                                                                                                                                                                                                                                                                                                                                                                                                                                                                                                                                                                                                                                                                                                                                                                                                                                                                                                                                                                                                                                                                                                                                                                                                                                                                                                                                                                                                                                                                                                                                                                                                                                                                                                                                                                                                                                                                                                                                                                                                                                                                                                               |                                     |                 |                     |        |                 |       |                 |        |                 |  |
| 1st Resistance:                                 | 260.27                                                                                                                                                                                                                                                                                                                                                                                                                                                                                                                                                                                                                                                                                                                                                                                                                                                                                                                                                                                                                                                                                                                                                                                                                                                                                                                                                                                                                                                                                                                                                                                                                                                                                                                                                                                                                                                                                                                                                                                                                                                                                                                        | 2nd Resistance:                     | 264.11          | Brent Fin Last Day  |        |                 |       |                 |        |                 |  |
| 1st Support:                                    | 252.57                                                                                                                                                                                                                                                                                                                                                                                                                                                                                                                                                                                                                                                                                                                                                                                                                                                                                                                                                                                                                                                                                                                                                                                                                                                                                                                                                                                                                                                                                                                                                                                                                                                                                                                                                                                                                                                                                                                                                                                                                                                                                                                        | 2nd Support:                        | 248.73          | 1st Resistance:     | 79.65  | 2nd Resistance: | 80.82 |                 |        |                 |  |
| MACD:                                           | 5.378                                                                                                                                                                                                                                                                                                                                                                                                                                                                                                                                                                                                                                                                                                                                                                                                                                                                                                                                                                                                                                                                                                                                                                                                                                                                                                                                                                                                                                                                                                                                                                                                                                                                                                                                                                                                                                                                                                                                                                                                                                                                                                                         |                                     |                 | 1st Support:        | 77.29  | 2nd Support:    | 76.12 |                 |        |                 |  |
| MACD DIFF:                                      | 1.351                                                                                                                                                                                                                                                                                                                                                                                                                                                                                                                                                                                                                                                                                                                                                                                                                                                                                                                                                                                                                                                                                                                                                                                                                                                                                                                                                                                                                                                                                                                                                                                                                                                                                                                                                                                                                                                                                                                                                                                                                                                                                                                         |                                     |                 | MACD:               | 1.150  |                 |       |                 |        |                 |  |
| RSI:                                            | 58.716                                                                                                                                                                                                                                                                                                                                                                                                                                                                                                                                                                                                                                                                                                                                                                                                                                                                                                                                                                                                                                                                                                                                                                                                                                                                                                                                                                                                                                                                                                                                                                                                                                                                                                                                                                                                                                                                                                                                                                                                                                                                                                                        |                                     |                 | MACD DIFF:          | 0.478  |                 |       |                 |        |                 |  |
|                                                 |                                                                                                                                                                                                                                                                                                                                                                                                                                                                                                                                                                                                                                                                                                                                                                                                                                                                                                                                                                                                                                                                                                                                                                                                                                                                                                                                                                                                                                                                                                                                                                                                                                                                                                                                                                                                                                                                                                                                                                                                                                                                                                                               |                                     |                 | RSI:                | 54.686 |                 |       |                 |        |                 |  |
|                                                 |                                                                                                                                                                                                                                                                                                                                                                                                                                                                                                                                                                                                                                                                                                                                                                                                                                                                                                                                                                                                                                                                                                                                                                                                                                                                                                                                                                                                                                                                                                                                                                                                                                                                                                                                                                                                                                                                                                                                                                                                                                                                                                                               |                                     |                 |                     |        |                 |       |                 |        |                 |  |