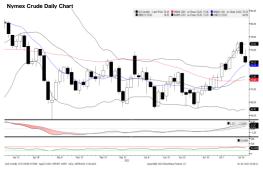

Fundamentals:
Oil dropped by more than 1.5% on Monday after weaker than expected Chinese economic growth raised doubts over the strength of demand in the world's second biggest oil consumer, and a partial restart of halted Libyan output also pressured prices.

China's gross domestic product (GDP) grew 6.3% year-on-year in the second quarter, compared with analyst forecasts of 7.3%, as its post-pandemic recovery lost momentum.

Brent crude settled down \$1.37 or 1.7%, at \$78.50 a barrel and U.S. West Texas Intermediate crude closed \$1.27, or 1.7%, lower at \$74.15 on a second straight day of losses for both contracts.

Oil briefly rose after a Reuters news alert on Saudi Arabia extending a voluntary output cut. The alert was subsequently withdrawn because it repeated news published on June 4.

Oil also came under pressure on Monday from the resumption of output at two of three Libyan fields shut last week. Output had been halted by a protest against the abduction of a former finance minister.

Profit target: 75.61 2.561 268.35 261.47 80.02

Stop-loss: 76.76 2.600 272.42 265.43 81.23

Short: 76.37 2.587 271.07 264.11 80.82

| TU.                                             |                                                                                                                                                                                                                                                                                                                                                                                                                                                                                                                                                                                                                                                                                                                                                                                                                                                                                                                                                                                                                                                                                                                                                                                                                                                                                                                                                                                                                                                                                                                                                                                                                                                                                                                                                                                                                                                                                                                                                                                                                                                                                                                               | - T                                 |                 |                     |        |                 |       |                 |        |                 |  |
|-------------------------------------------------|-------------------------------------------------------------------------------------------------------------------------------------------------------------------------------------------------------------------------------------------------------------------------------------------------------------------------------------------------------------------------------------------------------------------------------------------------------------------------------------------------------------------------------------------------------------------------------------------------------------------------------------------------------------------------------------------------------------------------------------------------------------------------------------------------------------------------------------------------------------------------------------------------------------------------------------------------------------------------------------------------------------------------------------------------------------------------------------------------------------------------------------------------------------------------------------------------------------------------------------------------------------------------------------------------------------------------------------------------------------------------------------------------------------------------------------------------------------------------------------------------------------------------------------------------------------------------------------------------------------------------------------------------------------------------------------------------------------------------------------------------------------------------------------------------------------------------------------------------------------------------------------------------------------------------------------------------------------------------------------------------------------------------------------------------------------------------------------------------------------------------------|-------------------------------------|-----------------|---------------------|--------|-----------------|-------|-----------------|--------|-----------------|--|
|                                                 |                                                                                                                                                                                                                                                                                                                                                                                                                                                                                                                                                                                                                                                                                                                                                                                                                                                                                                                                                                                                                                                                                                                                                                                                                                                                                                                                                                                                                                                                                                                                                                                                                                                                                                                                                                                                                                                                                                                                                                                                                                                                                                                               |                                     |                 | ■1,234              |        |                 |       |                 |        |                 |  |
|                                                 | 1 000 12 000 12 000 10 000 10 000 10 000 10 000 10 000 10 000 10 000 10 000 10 000 10 000 10 000 10 000 10 000 10 000 10 000 10 000 10 000 10 000 10 000 10 000 10 000 10 000 10 000 10 000 10 000 10 000 10 000 10 000 10 000 10 000 10 000 10 000 10 000 10 000 10 000 10 000 10 000 10 000 10 000 10 000 10 000 10 000 10 000 10 000 10 000 10 000 10 000 10 000 10 000 10 000 10 000 10 000 10 000 10 000 10 000 10 000 10 000 10 000 10 000 10 000 10 000 10 000 10 000 10 000 10 000 10 000 10 000 10 000 10 000 10 000 10 000 10 000 10 000 10 000 10 000 10 000 10 000 10 000 10 000 10 000 10 000 10 000 10 000 10 000 10 000 10 000 10 000 10 000 10 000 10 000 10 000 10 000 10 000 10 000 10 000 10 000 10 000 10 000 10 000 10 000 10 000 10 000 10 000 10 000 10 000 10 000 10 000 10 000 10 000 10 000 10 000 10 000 10 000 10 000 10 000 10 000 10 000 10 000 10 000 10 000 10 000 10 000 10 000 10 000 10 000 10 000 10 000 10 000 10 000 10 000 10 000 10 000 10 000 10 000 10 000 10 000 10 000 10 000 10 000 10 000 10 000 10 000 10 000 10 000 10 000 10 000 10 000 10 000 10 000 10 000 10 000 10 000 10 000 10 000 10 000 10 000 10 000 10 000 10 000 10 000 10 000 10 000 10 000 10 000 10 000 10 000 10 000 10 000 10 000 10 000 10 000 10 000 10 000 10 000 10 000 10 000 10 000 10 000 10 000 10 000 10 000 10 000 10 000 10 000 10 000 10 000 10 000 10 000 10 000 10 000 10 000 10 000 10 000 10 000 10 000 10 000 10 000 10 000 10 000 10 000 10 000 10 000 10 000 10 000 10 000 10 000 10 000 10 000 10 000 10 000 10 000 10 000 10 000 10 000 10 000 10 000 10 000 10 000 10 000 10 000 10 000 10 000 10 000 10 000 10 000 10 000 10 000 10 000 10 000 10 000 10 000 10 000 10 000 10 000 10 000 10 000 10 000 10 000 10 000 10 000 10 000 10 000 10 000 10 000 10 000 10 000 10 000 10 000 10 000 10 000 10 000 10 000 10 000 10 000 10 000 10 000 10 000 10 000 10 000 10 000 10 000 10 000 10 000 10 000 10 000 10 000 10 000 10 000 10 000 10 000 10 000 10 000 10 000 10 000 10 000 10 000 10 000 10 000 10 000 10 000 10 000 10 000 10 000 10 000 10 000 10 000 10 000 10 000 10 000 10 |                                     |                 |                     |        |                 |       |                 |        |                 |  |
| Apr 21 Apr 28                                   | Fay B Hay 25 No                                                                                                                                                                                                                                                                                                                                                                                                                                                                                                                                                                                                                                                                                                                                                                                                                                                                                                                                                                                                                                                                                                                                                                                                                                                                                                                                                                                                                                                                                                                                                                                                                                                                                                                                                                                                                                                                                                                                                                                                                                                                                                               | y 23 May 31 Jain 8 July 25<br>30(2) | 3an 22 3an 30 3 | A7 3/14             |        |                 |       |                 |        |                 |  |
| 824UI Condy (Snett Fin Last So Sep23) D4021 REI | 10RT DWRT DWG 10WR2523-1730/2523                                                                                                                                                                                                                                                                                                                                                                                                                                                                                                                                                                                                                                                                                                                                                                                                                                                                                                                                                                                                                                                                                                                                                                                                                                                                                                                                                                                                                                                                                                                                                                                                                                                                                                                                                                                                                                                                                                                                                                                                                                                                                              | CopyrightS 2523 Knomberg I          | Firence L.P.    | 38-34-2923 60 69:22 |        |                 |       |                 |        |                 |  |
|                                                 |                                                                                                                                                                                                                                                                                                                                                                                                                                                                                                                                                                                                                                                                                                                                                                                                                                                                                                                                                                                                                                                                                                                                                                                                                                                                                                                                                                                                                                                                                                                                                                                                                                                                                                                                                                                                                                                                                                                                                                                                                                                                                                                               |                                     |                 |                     |        |                 |       |                 |        |                 |  |
| Technical Analysis                              | Ŀ                                                                                                                                                                                                                                                                                                                                                                                                                                                                                                                                                                                                                                                                                                                                                                                                                                                                                                                                                                                                                                                                                                                                                                                                                                                                                                                                                                                                                                                                                                                                                                                                                                                                                                                                                                                                                                                                                                                                                                                                                                                                                                                             |                                     |                 |                     |        |                 |       |                 |        |                 |  |
| Crude Oil                                       |                                                                                                                                                                                                                                                                                                                                                                                                                                                                                                                                                                                                                                                                                                                                                                                                                                                                                                                                                                                                                                                                                                                                                                                                                                                                                                                                                                                                                                                                                                                                                                                                                                                                                                                                                                                                                                                                                                                                                                                                                                                                                                                               |                                     |                 | Natural Gas         |        |                 |       | Gasoline        |        |                 |  |
| 1st Resistance:                                 | 75.26                                                                                                                                                                                                                                                                                                                                                                                                                                                                                                                                                                                                                                                                                                                                                                                                                                                                                                                                                                                                                                                                                                                                                                                                                                                                                                                                                                                                                                                                                                                                                                                                                                                                                                                                                                                                                                                                                                                                                                                                                                                                                                                         | 2nd Resistance:                     | 76.37           | 1st Resistance:     | 2.550  | 2nd Resistance: | 2.587 | 1st Resistance: | 267.12 | 2nd Resistance: |  |
| 1st Support:                                    | 73.04                                                                                                                                                                                                                                                                                                                                                                                                                                                                                                                                                                                                                                                                                                                                                                                                                                                                                                                                                                                                                                                                                                                                                                                                                                                                                                                                                                                                                                                                                                                                                                                                                                                                                                                                                                                                                                                                                                                                                                                                                                                                                                                         | 2nd Support:                        | 71.93           | 1st Support:        | 2.474  | 2nd Support:    | 2.437 | 1st Support:    | 259.22 | 2nd Support:    |  |
| MACD:                                           | 1.116                                                                                                                                                                                                                                                                                                                                                                                                                                                                                                                                                                                                                                                                                                                                                                                                                                                                                                                                                                                                                                                                                                                                                                                                                                                                                                                                                                                                                                                                                                                                                                                                                                                                                                                                                                                                                                                                                                                                                                                                                                                                                                                         |                                     |                 | MACD:               | 0.002  |                 |       | MACD:           | 4.715  |                 |  |
| MACD DIFF:                                      | 0.555                                                                                                                                                                                                                                                                                                                                                                                                                                                                                                                                                                                                                                                                                                                                                                                                                                                                                                                                                                                                                                                                                                                                                                                                                                                                                                                                                                                                                                                                                                                                                                                                                                                                                                                                                                                                                                                                                                                                                                                                                                                                                                                         |                                     |                 | MACD DIFF:          | -0.024 |                 |       | MACD DIFF:      | 1.360  |                 |  |
| RSI:                                            | 55.009                                                                                                                                                                                                                                                                                                                                                                                                                                                                                                                                                                                                                                                                                                                                                                                                                                                                                                                                                                                                                                                                                                                                                                                                                                                                                                                                                                                                                                                                                                                                                                                                                                                                                                                                                                                                                                                                                                                                                                                                                                                                                                                        |                                     |                 | RSI:                | 45.521 |                 |       | RSI:            | 59.305 |                 |  |
|                                                 |                                                                                                                                                                                                                                                                                                                                                                                                                                                                                                                                                                                                                                                                                                                                                                                                                                                                                                                                                                                                                                                                                                                                                                                                                                                                                                                                                                                                                                                                                                                                                                                                                                                                                                                                                                                                                                                                                                                                                                                                                                                                                                                               |                                     |                 |                     |        |                 |       |                 |        |                 |  |
| Heating Oil                                     |                                                                                                                                                                                                                                                                                                                                                                                                                                                                                                                                                                                                                                                                                                                                                                                                                                                                                                                                                                                                                                                                                                                                                                                                                                                                                                                                                                                                                                                                                                                                                                                                                                                                                                                                                                                                                                                                                                                                                                                                                                                                                                                               |                                     |                 |                     |        |                 |       |                 |        |                 |  |
| 1st Resistance:                                 | 260.27                                                                                                                                                                                                                                                                                                                                                                                                                                                                                                                                                                                                                                                                                                                                                                                                                                                                                                                                                                                                                                                                                                                                                                                                                                                                                                                                                                                                                                                                                                                                                                                                                                                                                                                                                                                                                                                                                                                                                                                                                                                                                                                        | 2nd Resistance:                     | 264.11          | Brent Fin Last Day  |        |                 |       |                 |        |                 |  |
| 1st Support:                                    | 252.57                                                                                                                                                                                                                                                                                                                                                                                                                                                                                                                                                                                                                                                                                                                                                                                                                                                                                                                                                                                                                                                                                                                                                                                                                                                                                                                                                                                                                                                                                                                                                                                                                                                                                                                                                                                                                                                                                                                                                                                                                                                                                                                        | 2nd Support:                        | 248.73          | 1st Resistance:     | 79.65  | 2nd Resistance: | 80.82 |                 |        |                 |  |
| MACD:                                           | 5.378                                                                                                                                                                                                                                                                                                                                                                                                                                                                                                                                                                                                                                                                                                                                                                                                                                                                                                                                                                                                                                                                                                                                                                                                                                                                                                                                                                                                                                                                                                                                                                                                                                                                                                                                                                                                                                                                                                                                                                                                                                                                                                                         |                                     |                 | 1st Support:        | 77.29  | 2nd Support:    | 76.12 |                 |        |                 |  |
| MACD DIFF:                                      | 1.351                                                                                                                                                                                                                                                                                                                                                                                                                                                                                                                                                                                                                                                                                                                                                                                                                                                                                                                                                                                                                                                                                                                                                                                                                                                                                                                                                                                                                                                                                                                                                                                                                                                                                                                                                                                                                                                                                                                                                                                                                                                                                                                         |                                     |                 | MACD:               | 1.150  |                 |       |                 |        |                 |  |
| RSI:                                            | 58.716                                                                                                                                                                                                                                                                                                                                                                                                                                                                                                                                                                                                                                                                                                                                                                                                                                                                                                                                                                                                                                                                                                                                                                                                                                                                                                                                                                                                                                                                                                                                                                                                                                                                                                                                                                                                                                                                                                                                                                                                                                                                                                                        |                                     |                 | MACD DIFF:          | 0.478  |                 |       |                 |        |                 |  |
|                                                 |                                                                                                                                                                                                                                                                                                                                                                                                                                                                                                                                                                                                                                                                                                                                                                                                                                                                                                                                                                                                                                                                                                                                                                                                                                                                                                                                                                                                                                                                                                                                                                                                                                                                                                                                                                                                                                                                                                                                                                                                                                                                                                                               |                                     |                 | RSI:                | 54.686 |                 |       |                 |        |                 |  |
|                                                 |                                                                                                                                                                                                                                                                                                                                                                                                                                                                                                                                                                                                                                                                                                                                                                                                                                                                                                                                                                                                                                                                                                                                                                                                                                                                                                                                                                                                                                                                                                                                                                                                                                                                                                                                                                                                                                                                                                                                                                                                                                                                                                                               |                                     |                 |                     |        |                 |       |                 |        |                 |  |