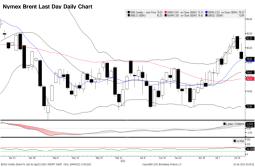

China's gross domestic product (GDP) grew 6.3% year-on-year in the second quarter, compared with analyst forecasts of 7.3%, as its post-pandemic recovery lost momentum.

Brent crude settled down \$1.37 or 1.7%, at \$78.50 a barrel and U.S. West Texas Intermediate crude closed \$1.27, or 1.7%, lower at \$74.15 on a second straight day of losses for both contracts.

Profit target: 75.61 2.561 268.35 261.47 80.02

Stop-loss: 76.76 2.600 272.42 265.43 81.23

Short: 76.37 2.587 271.07 264.11 80.82

| TU.                                             |                                                                                                                                                                                                                                                                                                                                                                                                                                                                                                                                                                                                                                                                                                                                                                                                                                                                                                                                                                                                                                                                                                                                                                                                                                                                                                                                                                                                                                                                                                                                                                                                                                                                                                                                                                                                                                                                                                                                                                                                                                                                                                                               | - T                                 |                 |                     |        |                 |       |                 |        |                 |  |
|-------------------------------------------------|-------------------------------------------------------------------------------------------------------------------------------------------------------------------------------------------------------------------------------------------------------------------------------------------------------------------------------------------------------------------------------------------------------------------------------------------------------------------------------------------------------------------------------------------------------------------------------------------------------------------------------------------------------------------------------------------------------------------------------------------------------------------------------------------------------------------------------------------------------------------------------------------------------------------------------------------------------------------------------------------------------------------------------------------------------------------------------------------------------------------------------------------------------------------------------------------------------------------------------------------------------------------------------------------------------------------------------------------------------------------------------------------------------------------------------------------------------------------------------------------------------------------------------------------------------------------------------------------------------------------------------------------------------------------------------------------------------------------------------------------------------------------------------------------------------------------------------------------------------------------------------------------------------------------------------------------------------------------------------------------------------------------------------------------------------------------------------------------------------------------------------|-------------------------------------|-----------------|---------------------|--------|-----------------|-------|-----------------|--------|-----------------|--|
|                                                 |                                                                                                                                                                                                                                                                                                                                                                                                                                                                                                                                                                                                                                                                                                                                                                                                                                                                                                                                                                                                                                                                                                                                                                                                                                                                                                                                                                                                                                                                                                                                                                                                                                                                                                                                                                                                                                                                                                                                                                                                                                                                                                                               |                                     |                 | ■1,234              |        |                 |       |                 |        |                 |  |
|                                                 | 1 000 12 000 12 000 10 000 10 000 10 000 10 000 10 000 10 000 10 000 10 000 10 000 10 000 10 000 10 000 10 000 10 000 10 000 10 000 10 000 10 000 10 000 10 000 10 000 10 000 10 000 10 000 10 000 10 000 10 000 10 000 10 000 10 000 10 000 10 000 10 000 10 000 10 000 10 000 10 000 10 000 10 000 10 000 10 000 10 000 10 000 10 000 10 000 10 000 10 000 10 000 10 000 10 000 10 000 10 000 10 000 10 000 10 000 10 000 10 000 10 000 10 000 10 000 10 000 10 000 10 000 10 000 10 000 10 000 10 000 10 000 10 000 10 000 10 000 10 000 10 000 10 000 10 000 10 000 10 000 10 000 10 000 10 000 10 000 10 000 10 000 10 000 10 000 10 000 10 000 10 000 10 000 10 000 10 000 10 000 10 000 10 000 10 000 10 000 10 000 10 000 10 000 10 000 10 000 10 000 10 000 10 000 10 000 10 000 10 000 10 000 10 000 10 000 10 000 10 000 10 000 10 000 10 000 10 000 10 000 10 000 10 000 10 000 10 000 10 000 10 000 10 000 10 000 10 000 10 000 10 000 10 000 10 000 10 000 10 000 10 000 10 000 10 000 10 000 10 000 10 000 10 000 10 000 10 000 10 000 10 000 10 000 10 000 10 000 10 000 10 000 10 000 10 000 10 000 10 000 10 000 10 000 10 000 10 000 10 000 10 000 10 000 10 000 10 000 10 000 10 000 10 000 10 000 10 000 10 000 10 000 10 000 10 000 10 000 10 000 10 000 10 000 10 000 10 000 10 000 10 000 10 000 10 000 10 000 10 000 10 000 10 000 10 000 10 000 10 000 10 000 10 000 10 000 10 000 10 000 10 000 10 000 10 000 10 000 10 000 10 000 10 000 10 000 10 000 10 000 10 000 10 000 10 000 10 000 10 000 10 000 10 000 10 000 10 000 10 000 10 000 10 000 10 000 10 000 10 000 10 000 10 000 10 000 10 000 10 000 10 000 10 000 10 000 10 000 10 000 10 000 10 000 10 000 10 000 10 000 10 000 10 000 10 000 10 000 10 000 10 000 10 000 10 000 10 000 10 000 10 000 10 000 10 000 10 000 10 000 10 000 10 000 10 000 10 000 10 000 10 000 10 000 10 000 10 000 10 000 10 000 10 000 10 000 10 000 10 000 10 000 10 000 10 000 10 000 10 000 10 000 10 000 10 000 10 000 10 000 10 000 10 000 10 000 10 000 10 000 10 000 10 000 10 000 10 000 10 000 10 000 10 000 10 000 10 000 10 000 10 000 10 000 10 |                                     |                 |                     |        |                 |       |                 |        |                 |  |
| Apr 21 Apr 28                                   | Fay B Hay 25 No                                                                                                                                                                                                                                                                                                                                                                                                                                                                                                                                                                                                                                                                                                                                                                                                                                                                                                                                                                                                                                                                                                                                                                                                                                                                                                                                                                                                                                                                                                                                                                                                                                                                                                                                                                                                                                                                                                                                                                                                                                                                                                               | y 23 May 31 Jain 8 July 25<br>30(2) | 3an 22 3an 30 3 | A7 3/14             |        |                 |       |                 |        |                 |  |
| 824UI Condy (Snett Fin Last So Sep23) D4021 REI | 10RT DWRT DWG 10WR2523-1730/2523                                                                                                                                                                                                                                                                                                                                                                                                                                                                                                                                                                                                                                                                                                                                                                                                                                                                                                                                                                                                                                                                                                                                                                                                                                                                                                                                                                                                                                                                                                                                                                                                                                                                                                                                                                                                                                                                                                                                                                                                                                                                                              | CopyrightS 2523 Knomberg I          | Firence L.P.    | 38-34-2923 60 69:22 |        |                 |       |                 |        |                 |  |
|                                                 |                                                                                                                                                                                                                                                                                                                                                                                                                                                                                                                                                                                                                                                                                                                                                                                                                                                                                                                                                                                                                                                                                                                                                                                                                                                                                                                                                                                                                                                                                                                                                                                                                                                                                                                                                                                                                                                                                                                                                                                                                                                                                                                               |                                     |                 |                     |        |                 |       |                 |        |                 |  |
| Technical Analysis                              | Ŀ                                                                                                                                                                                                                                                                                                                                                                                                                                                                                                                                                                                                                                                                                                                                                                                                                                                                                                                                                                                                                                                                                                                                                                                                                                                                                                                                                                                                                                                                                                                                                                                                                                                                                                                                                                                                                                                                                                                                                                                                                                                                                                                             |                                     |                 |                     |        |                 |       |                 |        |                 |  |
| Crude Oil                                       |                                                                                                                                                                                                                                                                                                                                                                                                                                                                                                                                                                                                                                                                                                                                                                                                                                                                                                                                                                                                                                                                                                                                                                                                                                                                                                                                                                                                                                                                                                                                                                                                                                                                                                                                                                                                                                                                                                                                                                                                                                                                                                                               |                                     |                 | Natural Gas         |        |                 |       | Gasoline        |        |                 |  |
| 1st Resistance:                                 | 75.26                                                                                                                                                                                                                                                                                                                                                                                                                                                                                                                                                                                                                                                                                                                                                                                                                                                                                                                                                                                                                                                                                                                                                                                                                                                                                                                                                                                                                                                                                                                                                                                                                                                                                                                                                                                                                                                                                                                                                                                                                                                                                                                         | 2nd Resistance:                     | 76.37           | 1st Resistance:     | 2.550  | 2nd Resistance: | 2.587 | 1st Resistance: | 267.12 | 2nd Resistance: |  |
| 1st Support:                                    | 73.04                                                                                                                                                                                                                                                                                                                                                                                                                                                                                                                                                                                                                                                                                                                                                                                                                                                                                                                                                                                                                                                                                                                                                                                                                                                                                                                                                                                                                                                                                                                                                                                                                                                                                                                                                                                                                                                                                                                                                                                                                                                                                                                         | 2nd Support:                        | 71.93           | 1st Support:        | 2.474  | 2nd Support:    | 2.437 | 1st Support:    | 259.22 | 2nd Support:    |  |
| MACD:                                           | 1.116                                                                                                                                                                                                                                                                                                                                                                                                                                                                                                                                                                                                                                                                                                                                                                                                                                                                                                                                                                                                                                                                                                                                                                                                                                                                                                                                                                                                                                                                                                                                                                                                                                                                                                                                                                                                                                                                                                                                                                                                                                                                                                                         |                                     |                 | MACD:               | 0.002  |                 |       | MACD:           | 4.715  |                 |  |
| MACD DIFF:                                      | 0.555                                                                                                                                                                                                                                                                                                                                                                                                                                                                                                                                                                                                                                                                                                                                                                                                                                                                                                                                                                                                                                                                                                                                                                                                                                                                                                                                                                                                                                                                                                                                                                                                                                                                                                                                                                                                                                                                                                                                                                                                                                                                                                                         |                                     |                 | MACD DIFF:          | -0.024 |                 |       | MACD DIFF:      | 1.360  |                 |  |
| RSI:                                            | 55.009                                                                                                                                                                                                                                                                                                                                                                                                                                                                                                                                                                                                                                                                                                                                                                                                                                                                                                                                                                                                                                                                                                                                                                                                                                                                                                                                                                                                                                                                                                                                                                                                                                                                                                                                                                                                                                                                                                                                                                                                                                                                                                                        |                                     |                 | RSI:                | 45.521 |                 |       | RSI:            | 59.305 |                 |  |
|                                                 |                                                                                                                                                                                                                                                                                                                                                                                                                                                                                                                                                                                                                                                                                                                                                                                                                                                                                                                                                                                                                                                                                                                                                                                                                                                                                                                                                                                                                                                                                                                                                                                                                                                                                                                                                                                                                                                                                                                                                                                                                                                                                                                               |                                     |                 |                     |        |                 |       |                 |        |                 |  |
| Heating Oil                                     |                                                                                                                                                                                                                                                                                                                                                                                                                                                                                                                                                                                                                                                                                                                                                                                                                                                                                                                                                                                                                                                                                                                                                                                                                                                                                                                                                                                                                                                                                                                                                                                                                                                                                                                                                                                                                                                                                                                                                                                                                                                                                                                               |                                     |                 |                     |        |                 |       |                 |        |                 |  |
| 1st Resistance:                                 | 260.27                                                                                                                                                                                                                                                                                                                                                                                                                                                                                                                                                                                                                                                                                                                                                                                                                                                                                                                                                                                                                                                                                                                                                                                                                                                                                                                                                                                                                                                                                                                                                                                                                                                                                                                                                                                                                                                                                                                                                                                                                                                                                                                        | 2nd Resistance:                     | 264.11          | Brent Fin Last Day  |        |                 |       |                 |        |                 |  |
| 1st Support:                                    | 252.57                                                                                                                                                                                                                                                                                                                                                                                                                                                                                                                                                                                                                                                                                                                                                                                                                                                                                                                                                                                                                                                                                                                                                                                                                                                                                                                                                                                                                                                                                                                                                                                                                                                                                                                                                                                                                                                                                                                                                                                                                                                                                                                        | 2nd Support:                        | 248.73          | 1st Resistance:     | 79.65  | 2nd Resistance: | 80.82 |                 |        |                 |  |
| MACD:                                           | 5.378                                                                                                                                                                                                                                                                                                                                                                                                                                                                                                                                                                                                                                                                                                                                                                                                                                                                                                                                                                                                                                                                                                                                                                                                                                                                                                                                                                                                                                                                                                                                                                                                                                                                                                                                                                                                                                                                                                                                                                                                                                                                                                                         |                                     |                 | 1st Support:        | 77.29  | 2nd Support:    | 76.12 |                 |        |                 |  |
| MACD DIFF:                                      | 1.351                                                                                                                                                                                                                                                                                                                                                                                                                                                                                                                                                                                                                                                                                                                                                                                                                                                                                                                                                                                                                                                                                                                                                                                                                                                                                                                                                                                                                                                                                                                                                                                                                                                                                                                                                                                                                                                                                                                                                                                                                                                                                                                         |                                     |                 | MACD:               | 1.150  |                 |       |                 |        |                 |  |
| RSI:                                            | 58.716                                                                                                                                                                                                                                                                                                                                                                                                                                                                                                                                                                                                                                                                                                                                                                                                                                                                                                                                                                                                                                                                                                                                                                                                                                                                                                                                                                                                                                                                                                                                                                                                                                                                                                                                                                                                                                                                                                                                                                                                                                                                                                                        |                                     |                 | MACD DIFF:          | 0.478  |                 |       |                 |        |                 |  |
|                                                 |                                                                                                                                                                                                                                                                                                                                                                                                                                                                                                                                                                                                                                                                                                                                                                                                                                                                                                                                                                                                                                                                                                                                                                                                                                                                                                                                                                                                                                                                                                                                                                                                                                                                                                                                                                                                                                                                                                                                                                                                                                                                                                                               |                                     |                 | RSI:                | 54.686 |                 |       |                 |        |                 |  |
|                                                 |                                                                                                                                                                                                                                                                                                                                                                                                                                                                                                                                                                                                                                                                                                                                                                                                                                                                                                                                                                                                                                                                                                                                                                                                                                                                                                                                                                                                                                                                                                                                                                                                                                                                                                                                                                                                                                                                                                                                                                                                                                                                                                                               |                                     |                 |                     |        |                 |       |                 |        |                 |  |