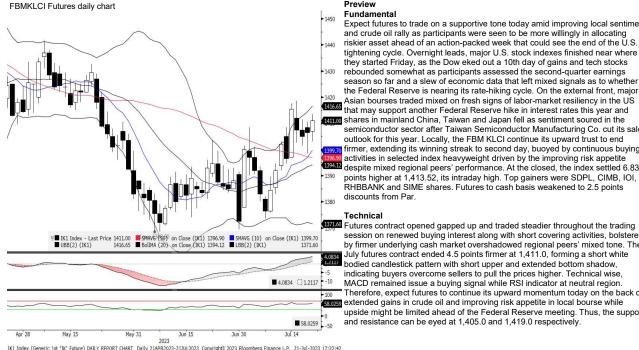

## Technical

session on renewed buying interest along with short covering activities, bolstered by firmer underlying cash market overshadowed regional peers' mixed tone. The July futures contract ended 4.5 points firmer at 1,411.0, forming a short white bodied candlestick pattern with short upper and extended bottom shadow, indicating buyers overcome sellers to pull the prices higher. Technical wise, MACD remained issue a buying signal while RSI indicator at neutral region. Therefore, expect futures to continue its upward momentum today on the back of extended gains in crude oil and improving risk appetite in local bourse while upside might be limited ahead of the Federal Reserve meeting. Thus, the support and resistance can be eyed at 1,405.0 and 1,419.0 respectively.

| IK1 Index (Generic 1st 'IK' Future) DAILY REPORT CHART | Daily 21APR2023-21JUL2023 | Copyrights 2023 Bloomberg Finance L.P. | 21-Jul-2023 17:32:42 |
|--------------------------------------------------------|---------------------------|----------------------------------------|----------------------|
| Course: Dicembera                                      |                           |                                        |                      |

| Source: Bloo | mberg   |        |         |         |        |          |         | O/I chg   | Open     | Interest  | Previous | Week    |
|--------------|---------|--------|---------|---------|--------|----------|---------|-----------|----------|-----------|----------|---------|
| Contract     | Sett    | Change | High    | Low     | Volume | Open Int | O/I chg | Value USD | 3mth avg | Value USD | High     | Low     |
| FBMKLCI      | 1413.52 | 6.83   | 1413.52 | 1405.64 | 100 Mn |          |         |           |          |           | 1413.52  | 1399.47 |
| JUL 23       | 1411.00 | 4.50   | 1413.50 | 1403.00 | 3547   | 46,786   | -1,215  | -18.79 Mn | 35,000   | 541.18 Mn | 0.00     | 0.00    |
| AUG 23       | 1410.50 | 4.50   | 1412.00 | 1403.00 | 136    | 788      | 32      | .49 Mn    | 7,480    | 115.62 Mn | 0.00     | 0.00    |
| SEP 23       | 1391.50 | 5.00   | 1392.50 | 1385.50 | 45     | 1,158    | 0       | . Mn      | 858      | 13.08 Mn  | 0.00     | 0.00    |
| DEC 23       | 1391.50 | 4.50   | 1393.50 | 1385.00 | 22     | 267      | -3      | 05 Mn     | 641      | 9.78 Mn   | 0.00     | 0.00    |
|              |         |        |         |         | 3,750  | 48,999   | -1,186  | -18.34 Mn | 43,979   | 679.66 Mn |          |         |