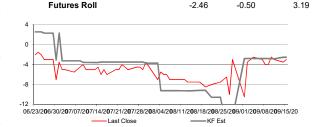

| Futures Fa | r Value   | KLIBOR   |                    |      | KF Est           |      |  |
|------------|-----------|----------|--------------------|------|------------------|------|--|
| Contract   | Exp. Date | Index Pt | Div Idx Pt (Gross) | ) FV | Div ldx pt (Net) | F۷   |  |
| JUL 23     | 31/7/2023 | 0.89     | 0.00               | 0.89 | 0.00             | 0.89 |  |
| AUG 23     | 30/8/2023 | 4.83     | 0.75               | 4.08 | 0.75             | 4.08 |  |
| Roll FV    |           |          |                    | 3.19 |                  | 3.19 |  |