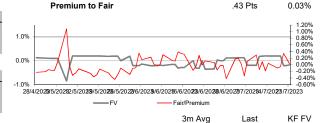

| Futures Fa | r Value   | KLIBOR   |                    |      | KF Est           |      |  |
|------------|-----------|----------|--------------------|------|------------------|------|--|
| Contract   | Exp. Date | Index Pt | Div Idx Pt (Gross) | ) FV | Div ldx pt (Net) | F۷   |  |
| JUL 23     | 31/7/2023 | 0.89     | 0.00               | 0.89 | 0.00             | 0.89 |  |
| AUG 23     | 30/8/2023 | 4.83     | 0.75               | 4.08 | 0.75             | 4.08 |  |
| Roll FV    |           |          |                    | 3.19 |                  | 3.19 |  |