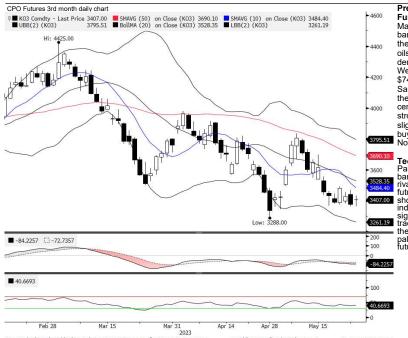

**Technical**Palm oil futures for the August contract opened lower but trended higher thereafter as bargain buying and mild short covering activities emerged following the advance in the rival oils market during Asian trading hour and weaker Ringgit. At the close, the August futures contract settled at 3,407 ringgit per tonne with gains of 29 points, forming a short white-bodied candle pattern with long upper and long bottom shadow indicating indecisiveness in the direction of price. Technical wise, MACD indicator issued a sell signal while RSI lingered at a neutral region. However, palm oil futures are expected to trade range bound with upward bias today on continued buying activities took cue from the gains in overnight competing oils market along with weaker Ringgit that make local palm attractive to overseas buyers. Hence, the support and resistance for August futures contract can be found at 3,350 and 3,500 respectively.