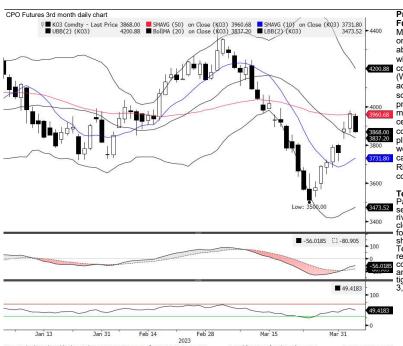

**Technical**Palm oil futures for the June contract opened lower and spent most part of the trading session in negative territory as profit booking activities emerged following the fall in the rival oil during Asian trading hours and strengthening Ringgit held buyers at bay. At the close, the June contract settled at 3,868 ringgit per tonne with losses of 98 points, forming a long black-bodied candlestick pattern with extended upper and short bottom shadows, indicating that the bears took control of the trading session aggressively. Technical wise, MACD indicator issued a buy signal while RSI lingered at a neutral region. Nevertheless, palm oil futures are expected to trade cautiously lower today on continued selling pressure took cue from overnight competing oils market weakness and strengthening Ringgit while downside could be limited on tropical oil supply tightness. Hence, the support and resistance for June futures contract can be found at 3,790 and 3,930 respectively.

3rd mth FCPO Volatility

7/9/2022

Crude Degummed Sovbean Oil (CDSBO)/

RBD Palm Olein (RBDPL) Basis (per Tonne)

7/11/2022

7/1/2023

| 5.50            |                   |                      |                   | 2023 |       | 207             | A THE RESERVE OF THE PERSON OF |         |                  |       |           |                 |                                       |          |                     |                 |           |        |                   |
|-----------------|-------------------|----------------------|-------------------|------|-------|-----------------|--------------------------------------------------------------------------------------------------------------------------------------------------------------------------------------------------------------------------------------------------------------------------------------------------------------------------------------------------------------------------------------------------------------------------------------------------------------------------------------------------------------------------------------------------------------------------------------------------------------------------------------------------------------------------------------------------------------------------------------------------------------------------------------------------------------------------------------------------------------------------------------------------------------------------------------------------------------------------------------------------------------------------------------------------------------------------------------------------------------------------------------------------------------------------------------------------------------------------------------------------------------------------------------------------------------------------------------------------------------------------------------------------------------------------------------------------------------------------------------------------------------------------------------------------------------------------------------------------------------------------------------------------------------------------------------------------------------------------------------------------------------------------------------------------------------------------------------------------------------------------------------------------------------------------------------------------------------------------------------------------------------------------------------------------------------------------------------------------------------------------------|---------|------------------|-------|-----------|-----------------|---------------------------------------|----------|---------------------|-----------------|-----------|--------|-------------------|
| K03 Comdty (Gen | eric 3rd 'KO' Fut | ure) DAILY REPORT CH | ART Daily 04JAN20 |      | 023   | Copyright® 2023 | Bloomberg Finance L.P.                                                                                                                                                                                                                                                                                                                                                                                                                                                                                                                                                                                                                                                                                                                                                                                                                                                                                                                                                                                                                                                                                                                                                                                                                                                                                                                                                                                                                                                                                                                                                                                                                                                                                                                                                                                                                                                                                                                                                                                                                                                                                                         | 05-A    | pr-2023 19:02:20 |       |           |                 |                                       |          |                     |                 |           |        |                   |
| Source: Bloo    | mberg             |                      |                   |      |       |                 |                                                                                                                                                                                                                                                                                                                                                                                                                                                                                                                                                                                                                                                                                                                                                                                                                                                                                                                                                                                                                                                                                                                                                                                                                                                                                                                                                                                                                                                                                                                                                                                                                                                                                                                                                                                                                                                                                                                                                                                                                                                                                                                                |         | O/I chg          | Prev  | ious Week |                 |                                       |          |                     |                 |           |        |                   |
| Contract        | Sett              | Chg                  |                   | High | Low   | Vol             | Open Int                                                                                                                                                                                                                                                                                                                                                                                                                                                                                                                                                                                                                                                                                                                                                                                                                                                                                                                                                                                                                                                                                                                                                                                                                                                                                                                                                                                                                                                                                                                                                                                                                                                                                                                                                                                                                                                                                                                                                                                                                                                                                                                       | O/I chg | Value USD        | High  | Low       | Cash CPO (MY    | R/MT)                                 |          | Last Bid            | La              | ast Offer | 3m Chg | 6m Chg            |
| APR 23          | 4,205             | -37                  | 4                 | ,206 | 4,190 | 149             | 1,579                                                                                                                                                                                                                                                                                                                                                                                                                                                                                                                                                                                                                                                                                                                                                                                                                                                                                                                                                                                                                                                                                                                                                                                                                                                                                                                                                                                                                                                                                                                                                                                                                                                                                                                                                                                                                                                                                                                                                                                                                                                                                                                          | -98     | -2.34 Mn         | 4,132 | 3,762     | Apr23           |                                       |          | 4,200               |                 | 4,250     | 2.2%   | 0.0%              |
| MAY 23          | 4,011             | -92                  |                   | ,100 | 4,006 | 4,482           | 21,599                                                                                                                                                                                                                                                                                                                                                                                                                                                                                                                                                                                                                                                                                                                                                                                                                                                                                                                                                                                                                                                                                                                                                                                                                                                                                                                                                                                                                                                                                                                                                                                                                                                                                                                                                                                                                                                                                                                                                                                                                                                                                                                         | -1,025  | -23.33 Mn        | 3,952 |           | Source: Reuters | 3                                     |          |                     |                 |           |        |                   |
| JUN 23          | 3,868             | -98                  |                   | ,965 | 3,864 | 30,768          | 52,921                                                                                                                                                                                                                                                                                                                                                                                                                                                                                                                                                                                                                                                                                                                                                                                                                                                                                                                                                                                                                                                                                                                                                                                                                                                                                                                                                                                                                                                                                                                                                                                                                                                                                                                                                                                                                                                                                                                                                                                                                                                                                                                         | -1,389  | -30.49 Mn        | 3,805 | 3,528     |                 |                                       |          |                     |                 |           | 30 Day |                   |
| JUL 23          | 3,772             | -100                 | 3                 | ,869 | 3,765 | 11,337          | 35,877                                                                                                                                                                                                                                                                                                                                                                                                                                                                                                                                                                                                                                                                                                                                                                                                                                                                                                                                                                                                                                                                                                                                                                                                                                                                                                                                                                                                                                                                                                                                                                                                                                                                                                                                                                                                                                                                                                                                                                                                                                                                                                                         | 810     | 17.34 Mn         | 3,716 | 3,482     | Spreads         | Last                                  | Bid      | Offer               | Vol             | High      | Low    | Avg               |
| AUG 23          | 3,705             | -99                  | 3                 | ,792 | 3,699 | 7,021           | 19,411                                                                                                                                                                                                                                                                                                                                                                                                                                                                                                                                                                                                                                                                                                                                                                                                                                                                                                                                                                                                                                                                                                                                                                                                                                                                                                                                                                                                                                                                                                                                                                                                                                                                                                                                                                                                                                                                                                                                                                                                                                                                                                                         | 1,107   | 23.28 Mn         | 3,667 | 3,469     | Apr23-May23     | 194                                   | 125      | -                   | 24              | 261       | -15    | 76                |
| SEP 23          | 3,673             | -91                  | 3                 | ,750 | 3,663 | 6,412           | 17,206                                                                                                                                                                                                                                                                                                                                                                                                                                                                                                                                                                                                                                                                                                                                                                                                                                                                                                                                                                                                                                                                                                                                                                                                                                                                                                                                                                                                                                                                                                                                                                                                                                                                                                                                                                                                                                                                                                                                                                                                                                                                                                                         | 181     | 3.77 Mn          | 3,646 | 3,456     | Apr23-Jun23     | 337                                   | -        | -                   | 47              | 345       | -1     | 138               |
| OCT 23          | 3,652             | -95                  |                   | ,719 | 3,648 | 3,679           | 10,824                                                                                                                                                                                                                                                                                                                                                                                                                                                                                                                                                                                                                                                                                                                                                                                                                                                                                                                                                                                                                                                                                                                                                                                                                                                                                                                                                                                                                                                                                                                                                                                                                                                                                                                                                                                                                                                                                                                                                                                                                                                                                                                         | 564     | 11.69 Mn         | 3,628 | 3,445     | May23-Jun23     | 143                                   | 152      | 154                 | 566             | 161       | 13     | 73                |
| NOV 23          | 3,637             | -90                  |                   | ,719 | 3,631 | 4,180           | 14,435                                                                                                                                                                                                                                                                                                                                                                                                                                                                                                                                                                                                                                                                                                                                                                                                                                                                                                                                                                                                                                                                                                                                                                                                                                                                                                                                                                                                                                                                                                                                                                                                                                                                                                                                                                                                                                                                                                                                                                                                                                                                                                                         | 238     | 4.91 Mn          | 3,619 | 3,437     | May23-Jul23     | 239                                   | 250      | 253                 | 100             | 261       | 42     | 127               |
| DEC 23          | 3,630             | -94                  |                   | ,696 | 3,630 | 2,405           | 7,655                                                                                                                                                                                                                                                                                                                                                                                                                                                                                                                                                                                                                                                                                                                                                                                                                                                                                                                                                                                                                                                                                                                                                                                                                                                                                                                                                                                                                                                                                                                                                                                                                                                                                                                                                                                                                                                                                                                                                                                                                                                                                                                          | 545     | 11.23 Mn         | 3,613 | 3,436     | Jun23-Jul23     | 96                                    | 98       | 100                 | 783             | 102       | 29     | 53                |
| JAN 24          | 3,632             | -94                  |                   | ,694 | 3,633 | 1,384           | 4,723                                                                                                                                                                                                                                                                                                                                                                                                                                                                                                                                                                                                                                                                                                                                                                                                                                                                                                                                                                                                                                                                                                                                                                                                                                                                                                                                                                                                                                                                                                                                                                                                                                                                                                                                                                                                                                                                                                                                                                                                                                                                                                                          | 134     | 2.76 Mn          | 3,612 | 3,439     | Jun23-Aug23     | 163                                   | 162      | 164                 | 150             | 171       | 43     | 94                |
| FEB 24          | 3,636             | -94                  |                   | ,681 | 3,640 | 164             | 1,134                                                                                                                                                                                                                                                                                                                                                                                                                                                                                                                                                                                                                                                                                                                                                                                                                                                                                                                                                                                                                                                                                                                                                                                                                                                                                                                                                                                                                                                                                                                                                                                                                                                                                                                                                                                                                                                                                                                                                                                                                                                                                                                          | 21      | .43 Mn           | 3,572 |           | Source: Bloomb  |                                       |          |                     |                 |           |        |                   |
| MAR 24          | 3,636             | -104                 |                   | ,685 | 3,636 | 429             | 4,605                                                                                                                                                                                                                                                                                                                                                                                                                                                                                                                                                                                                                                                                                                                                                                                                                                                                                                                                                                                                                                                                                                                                                                                                                                                                                                                                                                                                                                                                                                                                                                                                                                                                                                                                                                                                                                                                                                                                                                                                                                                                                                                          | 82      | 1.69 Mn          | 3,631 | 3,456     | Refiner's Marg  | in (RBDI                              | PO - Ca  | ish CPO)            |                 |           | -      |                   |
| MAY 24          | 3,646             | -104                 | 3                 | ,685 | 3,648 | 480             | 1,192                                                                                                                                                                                                                                                                                                                                                                                                                                                                                                                                                                                                                                                                                                                                                                                                                                                                                                                                                                                                                                                                                                                                                                                                                                                                                                                                                                                                                                                                                                                                                                                                                                                                                                                                                                                                                                                                                                                                                                                                                                                                                                                          | 229     | 4.74 Mn          | 3,643 | 3,465     | 5000            |                                       |          |                     |                 |           |        | 1                 |
| JUL 24          | 3,646             | -104                 |                   |      |       |                 | 105                                                                                                                                                                                                                                                                                                                                                                                                                                                                                                                                                                                                                                                                                                                                                                                                                                                                                                                                                                                                                                                                                                                                                                                                                                                                                                                                                                                                                                                                                                                                                                                                                                                                                                                                                                                                                                                                                                                                                                                                                                                                                                                            | 0       | . Mn             | -     | -         | 4500            | ~~                                    |          | ~,                  |                 |           |        | _                 |
| SEP 24          | 3,646             | -104                 |                   |      |       |                 | -                                                                                                                                                                                                                                                                                                                                                                                                                                                                                                                                                                                                                                                                                                                                                                                                                                                                                                                                                                                                                                                                                                                                                                                                                                                                                                                                                                                                                                                                                                                                                                                                                                                                                                                                                                                                                                                                                                                                                                                                                                                                                                                              | 0       | . Mn             | -     | -         | 4500            | \ \ \ \ \ \ \ \ \ \ \ \ \ \ \ \ \ \ \ | ۸. ۲     | √′. ك∼ر             | Mr.             | ~         |        | ~~~.              |
| NOV 24          | 3,646             | -104                 |                   |      |       |                 | -                                                                                                                                                                                                                                                                                                                                                                                                                                                                                                                                                                                                                                                                                                                                                                                                                                                                                                                                                                                                                                                                                                                                                                                                                                                                                                                                                                                                                                                                                                                                                                                                                                                                                                                                                                                                                                                                                                                                                                                                                                                                                                                              | 0       | . Mn             | -     | -         | 4000 - 1 /      | ノグへ                                   | W 7      | √√ <del>~</del> √√. | ~\.~            | ᠘᠘ᢆ       | ~~~~~  | $\searrow$ $\cap$ |
| JAN 25          | 3,646             | -104                 |                   |      |       |                 | -                                                                                                                                                                                                                                                                                                                                                                                                                                                                                                                                                                                                                                                                                                                                                                                                                                                                                                                                                                                                                                                                                                                                                                                                                                                                                                                                                                                                                                                                                                                                                                                                                                                                                                                                                                                                                                                                                                                                                                                                                                                                                                                              | 0       | . Mn             | -     | -         | IV.             |                                       | m        | ~ ٧ إ ٧             | v vym           | - W       | $\sim$ | V                 |
| MAR 25          | 3,646             | -104                 |                   |      |       |                 | -                                                                                                                                                                                                                                                                                                                                                                                                                                                                                                                                                                                                                                                                                                                                                                                                                                                                                                                                                                                                                                                                                                                                                                                                                                                                                                                                                                                                                                                                                                                                                                                                                                                                                                                                                                                                                                                                                                                                                                                                                                                                                                                              | 0       | . Mn             | -     | -         | 3500            |                                       | $V^{-1}$ | \/~                 |                 |           |        |                   |
| MAY 25          | 3,646             | -104                 |                   |      |       |                 | -                                                                                                                                                                                                                                                                                                                                                                                                                                                                                                                                                                                                                                                                                                                                                                                                                                                                                                                                                                                                                                                                                                                                                                                                                                                                                                                                                                                                                                                                                                                                                                                                                                                                                                                                                                                                                                                                                                                                                                                                                                                                                                                              | 0       | . Mn             | -     | -         | 🏻 🗀 ' ' '       | N 14                                  | 1 1 1    | . الديا             |                 |           |        |                   |
| JUL 25          | 3,646             | -104                 |                   |      |       |                 | -                                                                                                                                                                                                                                                                                                                                                                                                                                                                                                                                                                                                                                                                                                                                                                                                                                                                                                                                                                                                                                                                                                                                                                                                                                                                                                                                                                                                                                                                                                                                                                                                                                                                                                                                                                                                                                                                                                                                                                                                                                                                                                                              | 0       | . Mn             | -     | -         | 3000            | ILW.                                  | וועוג    | WWW.                |                 |           |        | An .              |
| SEP 25          | 3,646             | -104                 |                   |      |       |                 | -                                                                                                                                                                                                                                                                                                                                                                                                                                                                                                                                                                                                                                                                                                                                                                                                                                                                                                                                                                                                                                                                                                                                                                                                                                                                                                                                                                                                                                                                                                                                                                                                                                                                                                                                                                                                                                                                                                                                                                                                                                                                                                                              | 0       | . Mn             | -     | -         |                 | ' \/\                                 | TI L     | . / / ////          | љ. <i>М</i> М., | A         | Ν      | ./1\ /            |