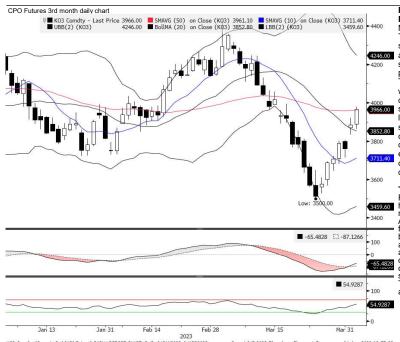

**Technical**Palm oil futures for the June contract opened on a firmer footing and trended gradually higher on continuous buying activities coupled with short covering activities resonating rally in the competing edible oils market and anticipation of tropical oil supply tightness. At the close, the June contract settled at 3,966 ringgit per tonne with gains of 82 points, forming a long white-bodied candlestick pattern with shorter upper and extended bottom shadows, indicating that the bulls took control of the trading session aggressively. Technical wise, MACD indicator issued a buy signal while RSI remained at a neutral zone. However, palm oil futures are expected to trade range bound with downward bias today on a potential of profit taking activities following mixed overnight competing oils performance and uncertainties about tropical oil demand along with strengthening Ringgit while anticipations of slower output might limit the dowside. Therefore, the support and resistance for June futures contract can be eyed at 3,860 and 4,050 respectively.