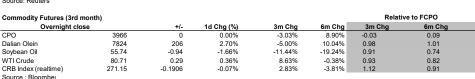

2500

2000

1500 6/7/2022

6/9/2022

Crude Degummed Sovbean Oil (CDSBO)/

3rd mth FCPO Volatility

RBD Palm Olein (RBDPL) Basis (per Tonne)

| Ja              | 11 13                 | Jan 31                | 2023  | reb 20 | - P             | idi 13                 | ridi 31 |                  |       |           |                 |          |                  |          |                         |           |                                                                                                                                                                                                                                                                                                                                                                                                                                                                                                                                                                                                                                                                                                                                                                                                                                                                                                                                                                                                                                                                                                                                                                                                                                                                                                                                                                                                                                                                                                                                                                                                                                                                                                                                                                                                                                                                                                                                                                                                                                                                                                                                |                       |
|-----------------|-----------------------|-----------------------|-------|--------|-----------------|------------------------|---------|------------------|-------|-----------|-----------------|----------|------------------|----------|-------------------------|-----------|--------------------------------------------------------------------------------------------------------------------------------------------------------------------------------------------------------------------------------------------------------------------------------------------------------------------------------------------------------------------------------------------------------------------------------------------------------------------------------------------------------------------------------------------------------------------------------------------------------------------------------------------------------------------------------------------------------------------------------------------------------------------------------------------------------------------------------------------------------------------------------------------------------------------------------------------------------------------------------------------------------------------------------------------------------------------------------------------------------------------------------------------------------------------------------------------------------------------------------------------------------------------------------------------------------------------------------------------------------------------------------------------------------------------------------------------------------------------------------------------------------------------------------------------------------------------------------------------------------------------------------------------------------------------------------------------------------------------------------------------------------------------------------------------------------------------------------------------------------------------------------------------------------------------------------------------------------------------------------------------------------------------------------------------------------------------------------------------------------------------------------|-----------------------|
| K03 Comdty (Ger | neric 3rd 'KO' Future | e) DAILY REPORT CHART |       | 2023   | Copyright® 2023 | Bloomberg Finance L.P. | 04-Ap   | or-2023 18:57:39 |       |           |                 |          |                  |          |                         |           |                                                                                                                                                                                                                                                                                                                                                                                                                                                                                                                                                                                                                                                                                                                                                                                                                                                                                                                                                                                                                                                                                                                                                                                                                                                                                                                                                                                                                                                                                                                                                                                                                                                                                                                                                                                                                                                                                                                                                                                                                                                                                                                                |                       |
| Source: Bloc    | omberg                |                       |       |        |                 |                        |         | O/I chg          | Previ | ious Week |                 |          |                  |          |                         |           |                                                                                                                                                                                                                                                                                                                                                                                                                                                                                                                                                                                                                                                                                                                                                                                                                                                                                                                                                                                                                                                                                                                                                                                                                                                                                                                                                                                                                                                                                                                                                                                                                                                                                                                                                                                                                                                                                                                                                                                                                                                                                                                                |                       |
| Contract        | Sett                  | Chg                   | High  | Low    | Vol             | Open Int               | O/I chg | Value USD        | High  | Low       | Cash CPO (MY    | R/MT)    | L                | ast Bid  | La                      | ast Offer | 3m Chg                                                                                                                                                                                                                                                                                                                                                                                                                                                                                                                                                                                                                                                                                                                                                                                                                                                                                                                                                                                                                                                                                                                                                                                                                                                                                                                                                                                                                                                                                                                                                                                                                                                                                                                                                                                                                                                                                                                                                                                                                                                                                                                         | 6m Chg                |
| APR 23          | 4,242                 | 73                    | 4,237 | 4,207  | 28              | 1,677                  | -27     | 65 Mn            | 4,132 | 3,762     | Apr23           |          |                  | 4,250    |                         | 4,300     | 1.4%                                                                                                                                                                                                                                                                                                                                                                                                                                                                                                                                                                                                                                                                                                                                                                                                                                                                                                                                                                                                                                                                                                                                                                                                                                                                                                                                                                                                                                                                                                                                                                                                                                                                                                                                                                                                                                                                                                                                                                                                                                                                                                                           | 0.0%                  |
| MAY 23          | 4,103                 | 73                    | 4,114 | 4,006  | 2,766           | 22,624                 | -449    | -10.47 Mn        | 3,952 | 3,630     | Source: Reuters | 3        |                  |          |                         |           |                                                                                                                                                                                                                                                                                                                                                                                                                                                                                                                                                                                                                                                                                                                                                                                                                                                                                                                                                                                                                                                                                                                                                                                                                                                                                                                                                                                                                                                                                                                                                                                                                                                                                                                                                                                                                                                                                                                                                                                                                                                                                                                                |                       |
| JUN 23          | 3,966                 | 82                    | 3,980 | 3,863  | 23,431          | 54,310                 | -1,578  | -35.58 Mn        | 3,805 | 3,528     |                 |          |                  |          |                         |           | 30 Day                                                                                                                                                                                                                                                                                                                                                                                                                                                                                                                                                                                                                                                                                                                                                                                                                                                                                                                                                                                                                                                                                                                                                                                                                                                                                                                                                                                                                                                                                                                                                                                                                                                                                                                                                                                                                                                                                                                                                                                                                                                                                                                         |                       |
| JUL 23          | 3,872                 | 80                    | 3,886 | 3,772  | 8,018           | 35,067                 | 450     | 9.91 Mn          | 3,716 | 3,482     | Spreads         | Last     | Bid              | Offer    | Vol                     | High      | Low                                                                                                                                                                                                                                                                                                                                                                                                                                                                                                                                                                                                                                                                                                                                                                                                                                                                                                                                                                                                                                                                                                                                                                                                                                                                                                                                                                                                                                                                                                                                                                                                                                                                                                                                                                                                                                                                                                                                                                                                                                                                                                                            | Avg                   |
| AUG 23          | 3,804                 | 74                    | 3,819 | 3,711  | 4,094           | 18,304                 | 130     | 2.81 Mn          | 3,667 | 3,469     | Apr23-May23     | 139      | 101              | 165      | 72                      | 261       | -15                                                                                                                                                                                                                                                                                                                                                                                                                                                                                                                                                                                                                                                                                                                                                                                                                                                                                                                                                                                                                                                                                                                                                                                                                                                                                                                                                                                                                                                                                                                                                                                                                                                                                                                                                                                                                                                                                                                                                                                                                                                                                                                            | 63                    |
| SEP 23          | 3,764                 | 65                    | 3,777 | 3,676  | 6,053           | 17,025                 | -546    | -11.68 Mn        | 3,646 | 3,456     | Apr23-Jun23     | 276      | 231              | -        | 43                      | 345       | -1                                                                                                                                                                                                                                                                                                                                                                                                                                                                                                                                                                                                                                                                                                                                                                                                                                                                                                                                                                                                                                                                                                                                                                                                                                                                                                                                                                                                                                                                                                                                                                                                                                                                                                                                                                                                                                                                                                                                                                                                                                                                                                                             | 128                   |
| OCT 23          | 3,747                 | 65                    | 3,747 | 3,657  | 1,886           | 10,260                 | -100    | -2.13 Mn         | 3,628 | 3,445     | May23-Jun23     | 137      | 134              | 136      | 232                     | 155       | 13                                                                                                                                                                                                                                                                                                                                                                                                                                                                                                                                                                                                                                                                                                                                                                                                                                                                                                                                                                                                                                                                                                                                                                                                                                                                                                                                                                                                                                                                                                                                                                                                                                                                                                                                                                                                                                                                                                                                                                                                                                                                                                                             | 69                    |
| NOV 23          | 3,727                 | 61                    | 3,735 | 3,652  | 2,254           | 14,197                 | -233    | -4.94 Mn         | 3,619 | 3,437     | May23-Jul23     | 231      | 230              | 231      | 103                     | 252       | 42                                                                                                                                                                                                                                                                                                                                                                                                                                                                                                                                                                                                                                                                                                                                                                                                                                                                                                                                                                                                                                                                                                                                                                                                                                                                                                                                                                                                                                                                                                                                                                                                                                                                                                                                                                                                                                                                                                                                                                                                                                                                                                                             | 120                   |
| DEC 23          | 3,724                 | 61                    | 3,730 | 3,641  | 1,429           | 7,110                  | 314     | 6.65 Mn          | 3,613 | 3,436     | Jun23-Jul23     | 94       | 95               | 97       | 573                     | 97        | 29                                                                                                                                                                                                                                                                                                                                                                                                                                                                                                                                                                                                                                                                                                                                                                                                                                                                                                                                                                                                                                                                                                                                                                                                                                                                                                                                                                                                                                                                                                                                                                                                                                                                                                                                                                                                                                                                                                                                                                                                                                                                                                                             | 51                    |
| JAN 24          | 3,726                 | 61                    | 3,734 | 3,643  | 830             | 4,589                  | 88      | 1.86 Mn          | 3,612 | 3,439     | Jun23-Aug23     | 162      | 165              | 166      | 85                      | 166       | 43                                                                                                                                                                                                                                                                                                                                                                                                                                                                                                                                                                                                                                                                                                                                                                                                                                                                                                                                                                                                                                                                                                                                                                                                                                                                                                                                                                                                                                                                                                                                                                                                                                                                                                                                                                                                                                                                                                                                                                                                                                                                                                                             | 91                    |
| FEB 24          | 3,730                 | 61                    | 3,725 | 3,688  | 237             | 1,113                  | 37      | .78 Mn           | 3,572 |           |                 |          |                  |          |                         |           |                                                                                                                                                                                                                                                                                                                                                                                                                                                                                                                                                                                                                                                                                                                                                                                                                                                                                                                                                                                                                                                                                                                                                                                                                                                                                                                                                                                                                                                                                                                                                                                                                                                                                                                                                                                                                                                                                                                                                                                                                                                                                                                                |                       |
| MAR 24          | 3,740                 | 61                    | 3,735 | 3,680  | 424             | 4,523                  | 68      | 1.45 Mn          | 3,631 | 3,456     | Refiner's Margi | in (RBDF | O - Cas          | sh CPO)  |                         |           | -                                                                                                                                                                                                                                                                                                                                                                                                                                                                                                                                                                                                                                                                                                                                                                                                                                                                                                                                                                                                                                                                                                                                                                                                                                                                                                                                                                                                                                                                                                                                                                                                                                                                                                                                                                                                                                                                                                                                                                                                                                                                                                                              |                       |
| MAY 24          | 3,750                 | 61                    | 3,738 | 3,706  | 131             | 963                    | 53      | 1.13 Mn          | 3,643 | 3,465     | 5000            |          |                  |          |                         |           |                                                                                                                                                                                                                                                                                                                                                                                                                                                                                                                                                                                                                                                                                                                                                                                                                                                                                                                                                                                                                                                                                                                                                                                                                                                                                                                                                                                                                                                                                                                                                                                                                                                                                                                                                                                                                                                                                                                                                                                                                                                                                                                                | 1                     |
| JUL 24          | 3,750                 | 61                    |       |        |                 | 105                    | 0       | . Mn             | -     | -         |                 | ~~~      |                  | ٠.       |                         |           | _                                                                                                                                                                                                                                                                                                                                                                                                                                                                                                                                                                                                                                                                                                                                                                                                                                                                                                                                                                                                                                                                                                                                                                                                                                                                                                                                                                                                                                                                                                                                                                                                                                                                                                                                                                                                                                                                                                                                                                                                                                                                                                                              | _                     |
| SEP 24          | 3,750                 | 61                    |       |        |                 | -                      | 0       | . Mn             | -     | -         | 4500            | ۱ ۱ ۱ ۱  | ٦ ،              | 77( 1/4  | ساس                     | ~         | _/\                                                                                                                                                                                                                                                                                                                                                                                                                                                                                                                                                                                                                                                                                                                                                                                                                                                                                                                                                                                                                                                                                                                                                                                                                                                                                                                                                                                                                                                                                                                                                                                                                                                                                                                                                                                                                                                                                                                                                                                                                                                                                                                            | ~~_/                  |
| NOV 24          | 3,750                 | 61                    |       |        |                 | -                      | 0       | . Mn             | -     | -         | 4000 17 /       | ノルへ      | Wy.              | ~\\\     | ~1.'W                   | كمركسر    | ~~~~~,                                                                                                                                                                                                                                                                                                                                                                                                                                                                                                                                                                                                                                                                                                                                                                                                                                                                                                                                                                                                                                                                                                                                                                                                                                                                                                                                                                                                                                                                                                                                                                                                                                                                                                                                                                                                                                                                                                                                                                                                                                                                                                                         | $\searrow$ $\nearrow$ |
| JAN 25          | 3,750                 | 61                    |       |        |                 | -                      | 0       | . Mn             | -     | -         |                 | w '      | 7 00             | <i>,</i> | $^{\prime}$ $^{\prime}$ | 7 4       | $\sim$                                                                                                                                                                                                                                                                                                                                                                                                                                                                                                                                                                                                                                                                                                                                                                                                                                                                                                                                                                                                                                                                                                                                                                                                                                                                                                                                                                                                                                                                                                                                                                                                                                                                                                                                                                                                                                                                                                                                                                                                                                                                                                                         | ν                     |
| MAR 25          | 3,750                 | 61                    |       |        |                 | -                      | 0       | . Mn             | -     | -         | 3500            |          | ν ; <sub>1</sub> | $\sim$   |                         |           |                                                                                                                                                                                                                                                                                                                                                                                                                                                                                                                                                                                                                                                                                                                                                                                                                                                                                                                                                                                                                                                                                                                                                                                                                                                                                                                                                                                                                                                                                                                                                                                                                                                                                                                                                                                                                                                                                                                                                                                                                                                                                                                                |                       |
| MAY 25          | 3,750                 | 61                    |       |        |                 | -                      | 0       | . Mn             | -     | -         | / ' I LI        | Λ.4      | A A K            | . الدينا |                         |           |                                                                                                                                                                                                                                                                                                                                                                                                                                                                                                                                                                                                                                                                                                                                                                                                                                                                                                                                                                                                                                                                                                                                                                                                                                                                                                                                                                                                                                                                                                                                                                                                                                                                                                                                                                                                                                                                                                                                                                                                                                                                                                                                |                       |
| JUL 25          | 3,750                 | 61                    |       |        |                 | -                      | 0       | . Mn             | -     | -         | 3000            | IVM.     | יועוג            | While I  | 1                       |           |                                                                                                                                                                                                                                                                                                                                                                                                                                                                                                                                                                                                                                                                                                                                                                                                                                                                                                                                                                                                                                                                                                                                                                                                                                                                                                                                                                                                                                                                                                                                                                                                                                                                                                                                                                                                                                                                                                                                                                                                                                                                                                                                | Jin.                  |
| SEP 25          | 3 750                 | 61                    |       |        |                 | _                      | 0       | Mn               | _     |           | 1               | 1 11117  | /H V 11          | * V*100  | . 41                    | A         | the contract of the contract o | //// .                |