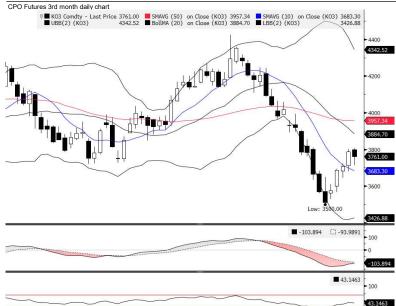

**Technical** Palm oil futures for the June contract opened on a back foot and trapped in the negative column for most part of the trading session as participants locked in profit after recent rallies amid concerns about slowing demand and stronger local currency. At the close, the June futures contract settled at 3,761 ringgit per tonne with losses of 27 points, forming a black-bodied candlestick pattern with short upper and long bottom shadows, indicating that the bears seize control over the trading session. Technical wise, MACD indicator remained issue a selling signal while RSI oscillated in the neutral region. Nevertheless, palm oil futures are expected to trade on a supportive tone today following the strength in overnight competing oils and a potential of bargain hunting activities on concerns about tightening tropical oil supply while upside could be limited on uncertainties over tropical oil export demand. Hence, the support and resistance for today can be found at 3,715 and 3,850 respectively.