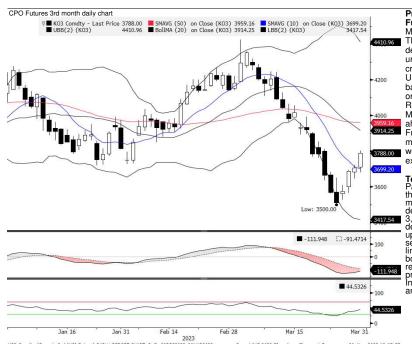

Technical
Palm oil futures for the June contract opened lower but trended gradually higher thereafter as buying activities continued following the stronger competing soy oil market that recouped earlier losses during Asian trading hour and anticipation of declining production in Malaysia due to flood. At the close, the June contract settled at 3,788 ringgit per tonne with gains of 81 points. Trading activities for the day can be depicted through the formation of a long white-bodied candlestick pattern with shorter upper and longer bottom shadows, indicating that the bulls took control of the trading session aggressively. Technical wise, MACD indicator issued a sell signal while RSI lingered at neutral position. Therefore, palm oil futures are expected to trade range bound with slight downward bias on a potential of mild profit taking activities after recent rallies and mixed overnight competing oils performance while downward pressure could be limited on anticipations of improving tropical oil export demand and Indonesia that stated they will stick with their biodiesel target. Therefore, the support and resistance for June futures contract can be eyed at 3,630 and 3,830 respectively.