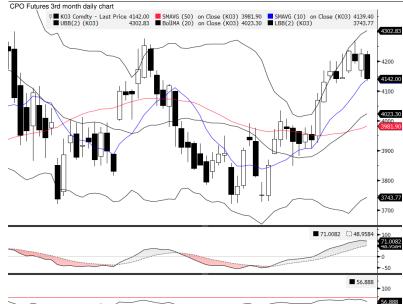

Source: Bloomberg

May23-Jul23

8000

**Technical** Palm oil futures for the May contract opened lower and trended gradually lower in negative territory as profit booking activities intensified following the fall in the rival soy oil during Asian trading hours along with disappointing shipment data that shows a slowdown in the second half of February. At the close, the May contract settled at 4,142 ringgit per tonne with losses of 83 points. Trading activities for the day can be depicted through the formation of a long black-bodied candlestick pattern with extended upper and bottom shadows, indicating that the bears took control of the trading session aggressively. Technical wise, MACD indicator issued a buy signal while RSI lingered at a neutral region. Therefore, palm oil futures are expected to trade with a downward bias today on continued selling pressure took cue from mixed performance in overnight competing oils market and discouraging tropical oil export demand while downside could be limited by possible supply shortage due to persisting storm in Malaysia's crop region. Hence, the support and resistance for May futures contract can be found at 4,020 and 4,200 respectively.

| Dec 15<br>2022         Dec 30<br>203         Jan 16<br>Jan 16         Jan 31<br>2023         Feb 14<br>2023         Feb 28           K03 Condty (Generic ard Vo' Fature) DALLY REPORT CHART Daily 3040/2022-28FEB2023         Copyrights 2023 Bloomberg Finance L.P.         28-reb-2023 9:15:18         OII chig<br>Value USD           MAR 23         4,113         -71         4,156         4,111         521         2,145         -132         -3.02 Mn           MAR 23         4,112         -83         4,224         4,135         25,439         49,770         467         10.76 Mn           JUL 23         4,127         -81         4,215         4,102         2,800         2,674         -61.14 Mn           AUR 23         4,058         -72         4,135         40.82         22,602         43         .99 Mn           JUL 23         4,058         -72         4,135         4,052         3,803         12,553         .965         21.2 Mn           AUG 23         4,058         -72         4,135         4,052         3,803         12,553         .965         21.2 Mn           AUR 23         3,996         -662         4,064         .994         .918         2,906         12,460         674         15.08 Mn           OCT 23         3                                                                                         |                                                                                   |       |        |        |       |                 |          |     | -0       |       |
|-------------------------------------------------------------------------------------------------------------------------------------------------------------------------------------------------------------------------------------------------------------------------------------------------------------------------------------------------------------------------------------------------------------------------------------------------------------------------------------------------------------------------------------------------------------------------------------------------------------------------------------------------------------------------------------------------------------------------------------------------------------------------------------------------------------------------------------------------------------------------------------------------------------------------------------------------------------------------------------------------------------------------------------------------------------------------------------------------------------------------------------------------------------------------------------------------------------------------------------------------------------------------------------------------------------------------------------------------------------------------|-----------------------------------------------------------------------------------|-------|--------|--------|-------|-----------------|----------|-----|----------|-------|
| Source: Bloomberg         Oll chg         Oll chg         Oll chg         Value USD           MAR 23         4,113         -71         4,156         4,111         521         2,145         -132         3.02 Mr           APR 23         4,129         -90         4,225         4,124         6,777         22,830         -2,674         -61.41 Mr           MY 23         4,127         -81         4,234         4,135         25,439         49,770         467         10.76 Mr           JUL 23         4,099         -73         4,173         4,088         5,234         21,189         400         9.91 Mr           JUL 23         4,022         -68         4,099         4,018         29.06         12,460         674         15.08 Mr           SEP 23         4,022         -68         4,099         4,018         2.906         138         307 Mr           NOV 23         3,984         -65         4,052         3,803         12,460         674         15.08 Mr           OCIT 23         3,976         -65         4,038         3,982         424         2,553         83         1.84 Mr           JAN 24         3,975         -62         4,035         3,984                                                                                                                                                                         |                                                                                   |       | Dec 30 | Jan 16 |       |                 |          | Fe  |          |       |
| Contract         Sett         Chg         High         Low         Vol         Open Int         O/I chg         Value USD           MAR 23         4,113         -71         4,156         4,111         521         2,145         -132         -3.02 Mn           MAR 23         4,122         -90         4,225         4,124         6,777         22,830         -2,674         -61.41 Mn           MAY 23         4,142         -83         4,234         4,135         25,439         49,770         467         10.76 Mn           JUL 23         4,099         -73         4,173         4,068         5,234         21,189         400         9.12 Mn           AUG 23         4,058         -72         4,135         4,052         3,803         12,553         965         21.78 Mn           SEP 23         3,996         -62         4,064         3,994         955         4,990         138         3.07 Mn           NOV 23         3,984         -65         4,055         3,984         967         8,597         51         -1.13 Mn           DEC 23         3,974         -62         4,019         3,975         2.009         97         2.14 Mn           MAY 24 <th colspan="5">K03 Comdty (Generic 3rd 'KO' Future) DAILY REPORT CHART Daily 30NOV2022-28FEB2023</th> <th>Copyrights 2023</th> <th colspan="2"></th> <th colspan="2"></th> | K03 Comdty (Generic 3rd 'KO' Future) DAILY REPORT CHART Daily 30NOV2022-28FEB2023 |       |        |        |       | Copyrights 2023 |          |     |          |       |
| MAR 23         4,113         -71         4,166         4,111         521         2,145         -132         -3,02 Mr           APR 23         4,129         -90         4,225         4,124         6,777         22,830         -2,674         -61.41 Mn           APR 23         4,142         -83         4,234         4,135         25,439         49,770         467         10,76 Mn           JUN 23         4,127         -81         4,215         4,135         25,439         49,770         467         10,76 Mn           JUL 23         4,058         -72         4,135         4,088         5,234         21,189         400         9.12 Mn           AUG 23         4,058         -72         4,135         4,052         3,803         12,553         965         21.78 Mn           SEP 23         4,022         -68         4,094         4,946         2,906         138         3.07 Mn           NOV 23         3,994         -65         4,053         3,984         967         4,597         -51         -1.13 Mn           DEC 23         3,976         -62         4,013         3,977         23         3,330         107         2.37 Mn           HE2 24 <th></th> <th></th> <th></th> <th></th> <th></th> <th></th> <th><b>.</b></th> <th></th> <th></th> <th>Pre</th>                                                               |                                                                                   |       |        |        |       |                 | <b>.</b> |     |          | Pre   |
| APR 23       4,129       -90       4,225       4,124       6,777       22,830       -2,674       -61.41 Mn         MAY 23       4,142       -83       4,234       4,135       25,439       49,770       467       10.76 Mn         JUN 23       4,099       -73       4,173       4,088       5,234       21,189       400       9,12 Mn         JUL 23       4,099       -73       4,173       4,088       5,234       21,189       400       9,12 Mn         SEP 23       4,052       -86       4,052       3,803       12,553       965       21.78 Mn         SEP 23       4,058       -72       4,135       4,052       3,803       12,553       965       21.78 Mn         SEP 23       3,996       -62       4,064       3,994       955       4,990       138       3.07 Mn         NOV 23       3,984       -65       4,055       3,984       967       8,597       -51       1.13 Mn         DEC 23       3,975       -62       4,013       3,977       20       0 Mn         MAR 24       3,954       -62       4,019       4,019       50       3.79       2       0 Mn         JUL 24 <th></th> <th></th> <th></th> <th></th> <th></th> <th></th> <th></th> <th></th> <th></th> <th>High</th>                                                                                                                                                              |                                                                                   |       |        |        |       |                 |          |     |          | High  |
| MAY 23         4,142         -83         4,234         4,135         25,439         49,770         467         10.76 Mn           JUN 23         4,127         -81         4,215         4,120         6,162         22,602         43         99 Mn           AUG 23         4,058         -72         4,173         4,088         5,234         21,189         400         9.12 Mn           AUG 23         4,058         -72         4,135         4,052         3,803         12,553         965         21.78 Mn           SEP 23         4,022         -68         4,099         4,018         2,906         12,460         674         15.08 Mn           OCT 23         3,996         -62         4,064         3,994         955         4,990         138         3.07 Mn           NOV 23         3,984         -65         4,035         3,977         293         3,330         107         2.37 Mn           JAN 24         3,974         -62         4,019         4,010         10         157         7         15 Mn           JUL 24         3,954         -62         4,028         3,967         163         2,009         97         2.14 Mn           MAP 24 </td <td></td> <td></td> <td></td> <td></td> <td></td> <td></td> <td></td> <td></td> <td></td> <td>4,210</td>                                                                       |                                                                                   |       |        |        |       |                 |          |     |          | 4,210 |
| JUN 23       4,127       -81       4,215       4,120       6,162       22,602       43       .99 Mn         JUL 23       4,099       -73       4,173       4,088       5,234       21,189       400       9,12 Mn         AUG 23       4,058       -72       4,135       4,052       3,803       12,553       965       21.78 Mn         SEP 23       4,022       -68       4,099       4,018       2,906       12,460       674       15.08 Mn         OCT 23       3,996       -62       4,064       3,994       955       4,990       138       3,07 Mn         DEC 23       3,976       -65       4,038       3,982       424       2,535       83       1.84 Mn         JAN 24       3,965       -62       4,019       4,019       50       379       2       0.4 Mn         MAR 24       3,954       -62       4,015       3,967       163       2,009       97       2.14 Mn         MAY 24       3,954       -62       -       -       0       Mn         SEP 24       3,954       -62       -       -       0       Mn         JUL 24       3,954       -62       -                                                                                                                                                                                                                                                                                            |                                                                                   |       |        |        |       |                 |          |     |          | 4,262 |
| JUL 23         4,099         -73         4,173         4,088         5,234         21,189         400         9.12 Mn           AUG 23         4,058         -72         4,135         4,052         3,803         12,553         965         21.78 Mn           SEP 23         4,022         -68         4,094         4,018         2,906         12,460         674         15.08 Mn           OCT 23         3,996         -62         4,064         3,994         955         4,990         138         3.07 Mn           NOV 23         3,984         -65         4,055         3,984         967         8,597         51         1.13 Mn           DEC 23         3,976         -62         4,038         3,982         424         2,535         83         1.84 Mn           JAN 24         3,975         -62         4,038         3,982         424         2,535         83         1.84 Mn           JAN 24         3,965         -62         4,019         50         379         2         0.4 Mn           MAR 24         3,964         -62         4,010         10         157         7         1.5 Mn           JUL 24         3,954         -62 <t< td=""><td></td><td>1</td><td></td><td></td><td>,</td><td></td><td></td><td></td><td></td><td>4,269</td></t<>                                                                                  |                                                                                   | 1     |        |        | ,     |                 |          |     |          | 4,269 |
| AUG 23       4,058       -72       4,135       4,052       3,803       12,553       965       21,78 Mn         SEP 23       4,022       -68       4,099       4,018       2,906       12,460       674       15,08 Mn         OCT 23       3,996       -62       4,064       3,994       955       4,990       138       307 Mn         NOV 23       3,984       -65       4,063       3,984       967       8,597       -51       -1.13 Mn         DEC 23       3,976       -65       4,038       3,982       424       2,553       83       1.84 Mn         JAN 24       3,975       -62       4,019       50       379       2       .04 Mn         MAR 24       3,954       -62       4,019       50       379       2       .04 Mn         MAR 24       3,954       -62       4,015       4,010       10       157       7       .15 Mn         JUL 24       3,954       -62       -       -       0       .Mn         NOV 24       3,954       -62       -       -       0       .Mn         MAR 24       3,954       -62       -       0       .Mn                                                                                                                                                                                                                                                                                                               |                                                                                   |       |        |        |       |                 |          |     |          | 4,246 |
| SEP 23         4,022         -68         4,099         4,018         2,906         12,460         674         15.08 Mn           OCT 23         3,996         -62         4,064         3,994         955         4,990         138         3.07 Mn           NOV 23         3,996         -62         4,064         3,994         955         4,990         138         3.07 Mn           DEC 23         3,976         -65         4,038         3,984         967         8,597         -51         1.13 Mn           JAN 24         3,975         -62         4,035         3,977         293         3,330         107         2.04 Mn           MAR 24         3,965         -62         4,019         4,019         50         379         2         0.4 Mn           MAY 24         3,954         -62         4,015         4,010         10         157         7         1.5 Mn           JUL 24         3,954         -62         -         -         0         Mn           SEP 24         3,954         -62         -         -         0         Mn           JAN 25         3,954         -62         -         -         0         Mn                                                                                                                                                                                                                    | JUL 23                                                                            | 4,099 | -73    | 4,173  | 4,088 | 5,234           | 21,189   | 400 | 9.12 Mn  | 4,203 |
| OCT 23         3,996         -62         4,064         3,994         955         4,990         138         3,07 Mn           NOV 23         3,984         -65         4,055         3,984         967         8,597         -51         -1,13 Mn           DCC 23         3,976         -65         4,035         3,982         424         2,535         83         1.84 Mn           JAN 24         3,975         -62         4,035         3,977         293         3,330         107         2.37 Mn           FEB 24         3,974         -62         4,019         4,019         50         379         2         .04 Mn           MAR 24         3,954         -62         4,010         10         157         7         .15 Mn           JUL 24         3,954         -62         4,010         10         157         7         .15 Mn           NOV 24         3,954         -62         -         -         0         .Mn           AAR 25         3,954         -62         -         -         0         .Mn           JAN 25         3,954         -62         -         -         0         .Mn           JAN 25         3,954 </td <td>AUG 23</td> <td>4,058</td> <td></td> <td>4,135</td> <td>4,052</td> <td>3,803</td> <td>12,553</td> <td></td> <td>21.78 Mn</td> <td>4,158</td>                                                                  | AUG 23                                                                            | 4,058 |        | 4,135  | 4,052 | 3,803           | 12,553   |     | 21.78 Mn | 4,158 |
| NOV 23         3,984         -65         4,055         3,984         967         8,597         -51         -1.13 Mn           DEC 23         3,976         -65         4,038         3,982         424         2,535         83         1.84 Mn           JAN 24         3,975         -62         4,038         3,982         424         2,535         83         1.84 Mn           JAN 24         3,975         -62         4,019         4,019         50         379         2         0.4 Mn           MAR 24         3,955         -62         4,012         3,967         163         2,009         97         2.14 Mn           MAY 24         3,954         -62         4,010         10         157         7         1.5 Mn           JUL 24         3,954         -62         -         -         0         Mn           NOV 24         3,954         -62         -         -         0         Mn           MAR 25         3,954         -62         -         -         0         Mn           MAR 25         3,954         -62         -         -         0         Mn           JUL 25         3,954         -62 <t< td=""><td>SEP 23</td><td>4,022</td><td>-68</td><td>4,099</td><td>4,018</td><td>2,906</td><td>12,460</td><td>674</td><td>15.08 Mn</td><td>4,119</td></t<>                                                                         | SEP 23                                                                            | 4,022 | -68    | 4,099  | 4,018 | 2,906           | 12,460   | 674 | 15.08 Mn | 4,119 |
| DEC 23         3,976         -65         4,038         3,982         424         2,535         83         1.84 Mn           JAN 24         3,975         -62         4,035         3,977         293         3,330         107         2.37 Mn           FEB 24         3,965         -62         4,019         50         379         2         0.4 Mn           MAY 24         3,965         -62         4,019         50         379         2         0.4 Mn           MAY 24         3,965         -62         4,012         163         2,009         97         2.14 Mn           JUL 24         3,954         -62         4,010         10         157         7         1.5 Mn           JUL 24         3,954         -62         -         0         Mn           SEP 24         3,954         -62         -         0         Mn           JAN 25         3,954         -62         -         0         Mn           JAN 25         3,954         -62         -         0         Mn           JUL 25         3,954         -62         -         0         Mn           JUL 25         3,954         -62         - <td>OCT 23</td> <td>3,996</td> <td></td> <td>4,064</td> <td>3,994</td> <td>955</td> <td>4,990</td> <td>138</td> <td>3.07 Mn</td> <td>4,091</td>                                                                                          | OCT 23                                                                            | 3,996 |        | 4,064  | 3,994 | 955             | 4,990    | 138 | 3.07 Mn  | 4,091 |
| JAN 24         3 975         -62         4 035         3 977         293         3 330         107         2.37 Mn           FEB 24         3,974         -62         4,019         4,019         50         379         2         .04 Mn           MAR 24         3,955         -62         4,019         4,019         50         379         2         .04 Mn           MAR 24         3,954         -62         4,010         10         157         7         .15 Mn           JUL 24         3,954         -62         4,010         10         157         7         .15 Mn           JUL 24         3,954         -62         -         -         0         .Mn           NOV 24         3,954         -62         -         -         0         .Mn           JAN 25         3,954         -62         -         -         0         .Mn           MAY 25         3,954         -62         -         -         0         .Mn           JL 25         3,954         -62         -         -         0         .Mn           SEP 25         3,954         -62         -         -         0         .Mn                                                                                                                                                                                                                                                         | NOV 23                                                                            | 3,984 | -65    | 4,055  | 3,984 | 967             | 8,597    | -51 | -1.13 Mn | 4,075 |
| FEB 24         3,974         -62         4,019         4,019         50         379         2         .04 Mn           MAR 24         3,965         -62         4,028         3,967         163         2,009         97         2.14 Mn           MAR 24         3,954         -62         4,015         4,010         10         157         7         15 Mn           JUL 24         3,954         -62         4,015         4,010         10         157         7         15 Mn           JUL 24         3,954         -62         -         -         0         .Mn           SEP 24         3,954         -62         -         -         0         .Mn           JAN 25         3,954         -62         -         -         0         .Mn           JAN 25         3,954         -62         -         -         0         .Mn           MAR 25         3,954         -62         -         -         0         .Mn           JUL 25         3,954         -62         -         -         0         .Mn           JUL 25         3,954         -62         -         -         0         .Mn           <                                                                                                                                                                                                                                                     | DEC 23                                                                            | 3,976 | -65    | 4,038  | 3,982 | 424             | 2,535    | 83  | 1.84 Mn  | 4,070 |
| MAR 24         3,965         -62         4,028         3,967         163         2,009         97         2,14 Mn           MAY 24         3,954         -62         4,015         4,010         10         157         7         .15 Mn           JUL 24         3,954         -62         4,010         10         157         7         .15 Mn           SEP 24         3,954         -62         -         0         .Mn           NOV 24         3,954         -62         -         0         .Mn           JAN 25         3,954         -62         -         0         .Mn           MAY 25         3,954         -62         -         0         .Mn           JAN 25         3,954         -62         -         0         .Mn           JUL 24         3,954         -62         -         0         .Mn           JUL 25         3,954         -62         -         0         .Mn           SEP 25         3,954         -62         -         0         .Mn           OV 25         3,954         -62         -         0         .Mn           JAN 26         3,954         -62         -                                                                                                                                                                                                                                                                | JAN 24                                                                            | 3,975 | -62    | 4,035  | 3,977 | 293             | 3,330    | 107 | 2.37 Mn  | 4,065 |
| MAY 24         3 954         -62         4,015         4,010         10         157         7         1.5 Mn           JUL 24         3,954         -62         5         0         .Mn           NOV 24         3,954         -62         -         0         .Mn           NOV 24         3,954         -62         -         0         .Mn           NOV 24         3,954         -62         -         0         .Mn           JAN 25         3,954         -62         -         0         .Mn           MAY 25         3,954         -62         -         0         .Mn           JUL 25         3,954         -62         -         0         .Mn           SEP 25         3,954         -62         -         0         .Mn           SUL 25         3,954         -62         -         0         .Mn           NOV 25         3,954         -62         -         0         .Mn           NOV 25         3,954         -62         -         0         .Mn                                                                                                                                                                                                                                                                                                                                                                                                   | FEB 24                                                                            | 3,974 | -62    | 4,019  | 4,019 | 50              | 379      | 2   | .04 Mn   | 4,059 |
| JUL 24         3,954         -62         5         0         Mn           SEP 24         3,954         -62         -         0         Mn           JAN 25         3,954         -62         -         0         Mn           JAN 25         3,954         -62         -         0         Mn           JAN 25         3,954         -62         -         0         Mn           MAR 25         3,954         -62         -         0         Mn           JUL 25         3,954         -62         -         0         Mn           JUL 25         3,954         -62         -         0         Mn           JUL 25         3,954         -62         -         0         Mn           SEP 25         3,954         -62         -         0         Mn           SEP 25         3,954         -62         -         0         Mn           JAN 26         3,954         -62         -         0         Mn                                                                                                                                                                                                                                                                                                                                                                                                                                                           | MAR 24                                                                            | 3,965 | -62    | 4,028  | 3,967 | 163             | 2,009    | 97  | 2.14 Mn  | 4,044 |
| SEP 24         3,954         -62         -         0         .Mn           NOV 24         3,954         -62         -         0         .Mn           JAN 25         3,954         -62         -         0         .Mn           MAR 25         3,954         -62         -         0         .Mn           JAY 25         3,954         -62         -         0         .Mn           JUL 25         3,954         -62         -         0         .Mn           SEP 26         3,954         -62         -         0         .Mn           NOV 25         3,954         -62         -         0         .Mn           NOV 25         3,954         -62         -         0         .Mn           NOV 25         3,954         -62         -         0         .Mn           JAN 26         3,954         -62         -         0         .Mn                                                                                                                                                                                                                                                                                                                                                                                                                                                                                                                          | MAY 24                                                                            | 3,954 | -62    | 4,015  | 4,010 | 10              | 157      | 7   | .15 Mn   | 4,037 |
| NOV 24         3,954         -62         -         0         .Mn           JAN 25         3,954         -62         -         0         .Mn           MAR 25         3,954         -62         -         0         .Mn           MAY 25         3,954         -62         -         0         .Mn           JUL 25         3,954         -62         -         0         .Mn           SEP 25         3,954         -62         -         0         .Mn           NOV 25         3,954         -62         -         0         .Mn           JAN 26         3,954         -62         -         0         .Mn                                                                                                                                                                                                                                                                                                                                                                                                                                                                                                                                                                                                                                                                                                                                                           | JUL 24                                                                            | 3,954 | -62    |        |       |                 | 5        | 0   | . Mn     | 4,000 |
| JAN 25         3,954         -62         -         0         .Mn           MAR 25         3,954         -62         -         0         .Mn           MAY 25         3,954         -62         -         0         .Mn           JUL 25         3,954         -62         -         0         .Mn           JUL 25         3,954         -62         -         0         .Mn           SEP 25         3,954         -62         -         0         .Mn           JAN 26         3,954         -62         -         0         .Mn           JAN 26         3,954         -62         -         0         .Mn                                                                                                                                                                                                                                                                                                                                                                                                                                                                                                                                                                                                                                                                                                                                                           | SEP 24                                                                            | 3,954 | -62    |        |       |                 | -        | 0   | . Mn     | · -   |
| MAR 25         3.954         -62         -         0         Mn           MAY 25         3.954         -62         -         0         Mn           JUL 25         3.954         -62         -         0         Mn           SEP 25         3.954         -62         -         0         Mn           NOV 25         3.954         -62         -         0         Mn           JAN 26         3.954         -62         -         0         Mn                                                                                                                                                                                                                                                                                                                                                                                                                                                                                                                                                                                                                                                                                                                                                                                                                                                                                                                       | NOV 24                                                                            | 3,954 | -62    |        |       |                 | -        | 0   | . Mn     | -     |
| MAY 25         3,954         -62         -         0         .Mn           JUL 25         3,954         -62         -         0         .Mn           SEP 25         3,954         -62         -         0         .Mn           NOV 25         3,954         -62         -         0         .Mn           JAN 26         3,954         -62         -         0         .Mn                                                                                                                                                                                                                                                                                                                                                                                                                                                                                                                                                                                                                                                                                                                                                                                                                                                                                                                                                                                            | JAN 25                                                                            | 3,954 | -62    |        |       |                 | -        | 0   | . Mn     | -     |
| JUL 25         3,954         -62         -         0         . Mn           SEP 25         3,954         -62         -         0         . Mn           NOV 25         3,954         -62         -         0         . Mn           JAN 26         3,954         -62         -         0         . Mn                                                                                                                                                                                                                                                                                                                                                                                                                                                                                                                                                                                                                                                                                                                                                                                                                                                                                                                                                                                                                                                                   | MAR 25                                                                            | 3,954 | -62    |        |       |                 | -        | 0   | . Mn     | -     |
| SEP 25         3,954         -62         -         0         . Mn           NOV 25         3,954         -62         -         0         . Mn           JAN 26         3,954         -62         -         -         0         . Mn                                                                                                                                                                                                                                                                                                                                                                                                                                                                                                                                                                                                                                                                                                                                                                                                                                                                                                                                                                                                                                                                                                                                     | MAY 25                                                                            | 3,954 | -62    |        |       |                 | -        | 0   | . Mn     | -     |
| SEP 25         3,954         -62         -         0         .Mn           NOV 25         3,954         -62         -         0         .Mn           JAN 26         3,954         -62         -         0         .Mn                                                                                                                                                                                                                                                                                                                                                                                                                                                                                                                                                                                                                                                                                                                                                                                                                                                                                                                                                                                                                                                                                                                                                  | JUL 25                                                                            |       | -62    |        |       |                 | -        | 0   | . Mn     | -     |
| JAN 26 3,954 -62                                                                                                                                                                                                                                                                                                                                                                                                                                                                                                                                                                                                                                                                                                                                                                                                                                                                                                                                                                                                                                                                                                                                                                                                                                                                                                                                                        | SEP 25                                                                            |       | -62    |        |       |                 | -        | 0   | . Mn     | -     |
|                                                                                                                                                                                                                                                                                                                                                                                                                                                                                                                                                                                                                                                                                                                                                                                                                                                                                                                                                                                                                                                                                                                                                                                                                                                                                                                                                                         | NOV 25                                                                            | 3,954 | -62    |        |       |                 | -        | 0   | . Mn     | -     |
| Total 53,704 165,551 126                                                                                                                                                                                                                                                                                                                                                                                                                                                                                                                                                                                                                                                                                                                                                                                                                                                                                                                                                                                                                                                                                                                                                                                                                                                                                                                                                | JAN 26                                                                            | 3,954 | -62    |        |       |                 | -        |     |          | -     |
|                                                                                                                                                                                                                                                                                                                                                                                                                                                                                                                                                                                                                                                                                                                                                                                                                                                                                                                                                                                                                                                                                                                                                                                                                                                                                                                                                                         | Total                                                                             |       |        |        |       | 53,704          | 165,551  | 126 |          |       |