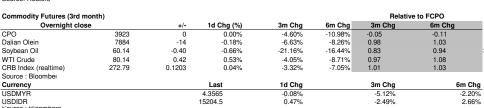

#### Preview Fundamental

Malaysian palm oil futures recorded third consecutive session of losses to finish 0.20% lower on Monday, dragged down by negative sentiment on concerns over bulk tropical oil inventories that rise higher than expected and tracking the lower competing edible oils that turned weaker during Asian trading hour despite stronger exports data by cargo surveyors. Globally, crude oil prices extended its bullish run on Monday, with the U.S. benchmark West Texas Intermediate (WTI) settled rose 42 cents, or 0.5%, to \$80.14 per barrel, supported by Russia's plan to reduce production while worries over demand and ahead of U.S. inflation data this week capped gains. Meanwhile, the CBOT soy oil back pedaled off previous session gains to end lower, with March soy oil fell 0.40 cent to finish at 60.14 cents per pound on oil/meal spreading activities despite soy bean and soymeal gains on speculative purchases amid production uncertainties in South America due to drought. Thus, palm oil futures are expected to trade on a cautious note today tracking mixed overnight rival oils market and participants were waiting for February 1-15 days exports data due tomorrow for clearer direction as well as relieving concerns about supply shortage as Indonesia's plans to reduce palm oil exports are unlikely to create a shortage to the world's key palm oil importer, India.

## Overnight Lead

USDIDR Source : Bloomberg

JAN 26

Source: Bloomberg

Total

3.819

Chicago Board of Trade soybean futures rose on Monday as soymeal futures hit their highest in almost nine years, lifed by speculative buying and uncertainty about crop prospects in Argentina despite recent rains, traders said.