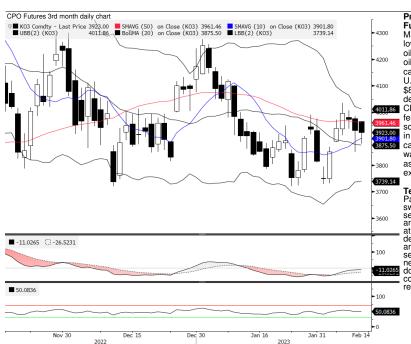

### Technical

**Technical**Palm oil futures for the April contract opened lower in the morning trading session and swung between gains and losses thereafter to close marginally lower on extended selling activities following the weaker rival soy oil market during Asian trading hours and worries over tropical oil abundant supplies. At the close, the April contract settled at 3,923 ringgit per tonne with losses of 8 points. Trading activities for the day can be depicted through the formation of a black-bodied candlestick pattern with shaven upper and longer bottom shadows, indicating that the bears took control of the trading session. Technical wise, MACD indicator issued a buy signal while RSI lingered at a neutral region. Nevertheless, palm oil futures are expected to trade range bound with downward bias today on continued selling pressure took cue from mixed overnight competing oils market and lacking of fresh buying catalyst. Hence, the support and resistance for April futures contract can be found at 3,830 and 3,980 respectively.