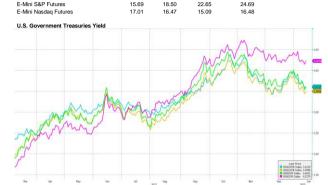

Tesla shares slipped \$1.16, or 0.9%, to \$122.40 after the electric-vehicle maker cut prices. Shares of other car makers also fell, with General Motors and Ford down roughly 5% each.

Bonds prices eased after a recent rally driven by expectations for less aggressive policy-tightening from the Fed. The yield on the 10-year U.S. Treasury note rose to 3.510% from 3.446% on Thursday. Yields rise as prices fall. Treasury yields edged higher on Friday as some investors questioned the market's take that the Federal Reserve will be forced to cut interest rates later this year a day after data showed a significant decline in December consumer prices.

A 0.1% dip in headline CPI, the first decline since May 2020, led Treasuries to rally and pushed the yield on benchmark 10-year notes US10YT=RR down to a month low of 3.424% on Thursday. Yields move inversely to their price.

Adding to the narrative of slowing inflation, the University of Michigan Surveys of Consumers on Friday showed the one-year inflation outlook slipped to a preliminary reading of 4.0% in January from 4.4% last month. The 10-year's yield rose 5.5 basis points to 3.502% on Friday after sliding to 3.418% in early trade, in a sign some in the market doubt Fed officials will continue to insist rates will stay higher for longer.

The market sees a 91.6% probability the Fed hikes rates by 25 basis points when it concludes a two-day policy meeting on Feb. 1.

Also, futures prices for the Fed's target range for rates has fallen to 4.925% in June and 4.469% in December, indicating the market believes the Fed will cut rates later this year.

Fed policymakers have indicated the U.S. central bank's target rate will stay above 5% into next year

The two-year U.S. Treasury yield, which typically moves in step with interest rate expectations, rose 9 basis points at 4.228%.

News that JPMorgan Chase & Co said it set aside \$1.4 billion in anticipation of a mild recession rattled markets, with a recession harbinger - the gap between two- and 10-year yields - widening to -73.0 basis points. The yield on the 30-year Treasury bond rose 4.1 basis points to 3.615%.

The breakeven rate on five-year U.S. Treasury Inflation-Protected Securities (TIPS) was 2.241% and the 10-year TIPS breakeven rate was 2.183%, indicating the market sees inflation averaging 2.2% a year for the next decade

| Close     | Change                                                                                                                                                                                                              | High                                                                                                                                                                                                                                                                                                                                                                                                                                                                                                                                                                                                                                   | Low                                                                                                                                                                                                                                                                                                                                                                                                                                                                                                                                                                                                                                                                                                                                                                                                                                                                                                                                                                          |
|-----------|---------------------------------------------------------------------------------------------------------------------------------------------------------------------------------------------------------------------|----------------------------------------------------------------------------------------------------------------------------------------------------------------------------------------------------------------------------------------------------------------------------------------------------------------------------------------------------------------------------------------------------------------------------------------------------------------------------------------------------------------------------------------------------------------------------------------------------------------------------------------|------------------------------------------------------------------------------------------------------------------------------------------------------------------------------------------------------------------------------------------------------------------------------------------------------------------------------------------------------------------------------------------------------------------------------------------------------------------------------------------------------------------------------------------------------------------------------------------------------------------------------------------------------------------------------------------------------------------------------------------------------------------------------------------------------------------------------------------------------------------------------------------------------------------------------------------------------------------------------|
| 34,416.00 | 115.00                                                                                                                                                                                                              | 34,464.00                                                                                                                                                                                                                                                                                                                                                                                                                                                                                                                                                                                                                              | 34,006.00                                                                                                                                                                                                                                                                                                                                                                                                                                                                                                                                                                                                                                                                                                                                                                                                                                                                                                                                                                    |
| 4,018.25  | 16.250                                                                                                                                                                                                              | 4,024.25                                                                                                                                                                                                                                                                                                                                                                                                                                                                                                                                                                                                                               | 3,961.75                                                                                                                                                                                                                                                                                                                                                                                                                                                                                                                                                                                                                                                                                                                                                                                                                                                                                                                                                                     |
| 11,608.00 | 71.25                                                                                                                                                                                                               | 11,619.50                                                                                                                                                                                                                                                                                                                                                                                                                                                                                                                                                                                                                              | 11,389.00                                                                                                                                                                                                                                                                                                                                                                                                                                                                                                                                                                                                                                                                                                                                                                                                                                                                                                                                                                    |
| 1897.5    | 11.7                                                                                                                                                                                                                | 1900.9                                                                                                                                                                                                                                                                                                                                                                                                                                                                                                                                                                                                                                 | 1867.3                                                                                                                                                                                                                                                                                                                                                                                                                                                                                                                                                                                                                                                                                                                                                                                                                                                                                                                                                                       |
| 25,820.0  | -405.0                                                                                                                                                                                                              | 26,385.00                                                                                                                                                                                                                                                                                                                                                                                                                                                                                                                                                                                                                              | 25,700.00                                                                                                                                                                                                                                                                                                                                                                                                                                                                                                                                                                                                                                                                                                                                                                                                                                                                                                                                                                    |
| 94.96     | 0.005                                                                                                                                                                                                               | 94.99                                                                                                                                                                                                                                                                                                                                                                                                                                                                                                                                                                                                                                  | 94.95                                                                                                                                                                                                                                                                                                                                                                                                                                                                                                                                                                                                                                                                                                                                                                                                                                                                                                                                                                        |
| 102.18    | -0.062                                                                                                                                                                                                              | 102.65                                                                                                                                                                                                                                                                                                                                                                                                                                                                                                                                                                                                                                 | 101.99                                                                                                                                                                                                                                                                                                                                                                                                                                                                                                                                                                                                                                                                                                                                                                                                                                                                                                                                                                       |
| 34,302.61 | 112.640                                                                                                                                                                                                             | 34,342.32                                                                                                                                                                                                                                                                                                                                                                                                                                                                                                                                                                                                                              | 33,915.49                                                                                                                                                                                                                                                                                                                                                                                                                                                                                                                                                                                                                                                                                                                                                                                                                                                                                                                                                                    |
| 3,999.09  | 15.920                                                                                                                                                                                                              | 4,003.95                                                                                                                                                                                                                                                                                                                                                                                                                                                                                                                                                                                                                               | 3,947.67                                                                                                                                                                                                                                                                                                                                                                                                                                                                                                                                                                                                                                                                                                                                                                                                                                                                                                                                                                     |
| 11,079.16 | 78.060                                                                                                                                                                                                              | 11,084.01                                                                                                                                                                                                                                                                                                                                                                                                                                                                                                                                                                                                                              | 10,900.16                                                                                                                                                                                                                                                                                                                                                                                                                                                                                                                                                                                                                                                                                                                                                                                                                                                                                                                                                                    |
| 26,119.52 | -330.300                                                                                                                                                                                                            | 26,409.21                                                                                                                                                                                                                                                                                                                                                                                                                                                                                                                                                                                                                              | 26,090.84                                                                                                                                                                                                                                                                                                                                                                                                                                                                                                                                                                                                                                                                                                                                                                                                                                                                                                                                                                    |
| 21,738.66 | 224.560                                                                                                                                                                                                             | 21,770.08                                                                                                                                                                                                                                                                                                                                                                                                                                                                                                                                                                                                                              | 21,474.98                                                                                                                                                                                                                                                                                                                                                                                                                                                                                                                                                                                                                                                                                                                                                                                                                                                                                                                                                                    |
| 3,293.75  | 25.970                                                                                                                                                                                                              | 3,298.08                                                                                                                                                                                                                                                                                                                                                                                                                                                                                                                                                                                                                               | 3,273.67                                                                                                                                                                                                                                                                                                                                                                                                                                                                                                                                                                                                                                                                                                                                                                                                                                                                                                                                                                     |
| 15,086.52 | 28.220                                                                                                                                                                                                              | 15,132.37                                                                                                                                                                                                                                                                                                                                                                                                                                                                                                                                                                                                                              | 15,041.16                                                                                                                                                                                                                                                                                                                                                                                                                                                                                                                                                                                                                                                                                                                                                                                                                                                                                                                                                                    |
| 7,023.50  | 47.820                                                                                                                                                                                                              | 7,035.82                                                                                                                                                                                                                                                                                                                                                                                                                                                                                                                                                                                                                               | 6,977.86                                                                                                                                                                                                                                                                                                                                                                                                                                                                                                                                                                                                                                                                                                                                                                                                                                                                                                                                                                     |
| 7,844.07  | 50.030                                                                                                                                                                                                              | 7,864.95                                                                                                                                                                                                                                                                                                                                                                                                                                                                                                                                                                                                                               | 7,793.55                                                                                                                                                                                                                                                                                                                                                                                                                                                                                                                                                                                                                                                                                                                                                                                                                                                                                                                                                                     |
|           |                                                                                                                                                                                                                     |                                                                                                                                                                                                                                                                                                                                                                                                                                                                                                                                                                                                                                        |                                                                                                                                                                                                                                                                                                                                                                                                                                                                                                                                                                                                                                                                                                                                                                                                                                                                                                                                                                              |
| 10 Days   | 30 Days                                                                                                                                                                                                             | 60 Days                                                                                                                                                                                                                                                                                                                                                                                                                                                                                                                                                                                                                                | 90 Days                                                                                                                                                                                                                                                                                                                                                                                                                                                                                                                                                                                                                                                                                                                                                                                                                                                                                                                                                                      |
| 13.77     | 15.78                                                                                                                                                                                                               | 18.16                                                                                                                                                                                                                                                                                                                                                                                                                                                                                                                                                                                                                                  | 20.72                                                                                                                                                                                                                                                                                                                                                                                                                                                                                                                                                                                                                                                                                                                                                                                                                                                                                                                                                                        |
| 15.69     | 18.50                                                                                                                                                                                                               | 22.65                                                                                                                                                                                                                                                                                                                                                                                                                                                                                                                                                                                                                                  | 24.69                                                                                                                                                                                                                                                                                                                                                                                                                                                                                                                                                                                                                                                                                                                                                                                                                                                                                                                                                                        |
| 17.01     | 16.47                                                                                                                                                                                                               | 15.09                                                                                                                                                                                                                                                                                                                                                                                                                                                                                                                                                                                                                                  | 16.48                                                                                                                                                                                                                                                                                                                                                                                                                                                                                                                                                                                                                                                                                                                                                                                                                                                                                                                                                                        |
|           | 4,018.25<br>11,608.00<br>1897.5<br>25,820.0<br>94.96<br>102.18<br>34,302.61<br>3,999.09<br>11,079.16<br>26,119.52<br>21,738.66<br>3,293.75<br>15,086.52<br>7,023.50<br>7,844.07<br><b>10 Days</b><br>13,77<br>15,69 | 34,416.00         115,00           4,018.25         16.250           11,608.00         71,25           1897.5         11.7           25,820.0         -405.0           10,218         -0.062           34,906         0.005           10,218         -0.062           34,302.61         112,640           3,999.09         15,920           11,075.16         78,060           2,173.66         224,560           3,293.75         25,570           15,066.52         28,220           7,023.50         47,820           13,77         15,78           13,77         15,78           15,78         15,78           15,76         15,78 | 34,416,00         115,00         34,464,00           4,018,25         11,600,50         4,024,25           11,600,00         71,25         11,619,50           1897,5         11,7         1900,9           25,820,00         405,02         26,385,00           94,96         0,062         102,65           34,302,61         112,640         34,342,32           3,999,09         15,920         4,003,95           11,079,16         78,660         21,770,06           3,293,75         25,957,00         3,298,00           15,920         4,003,95         11,024,01           1,079,16         78,660         21,770,06           3,293,05         47,820         7,035,82           15,086,52         28,220         15,132,37           7,023,50         47,820         7,035,82           13,77         15,78         18,16           15,759         15,70         15,16           13,77         15,78         18,16           15,59         18,50         22,650 |