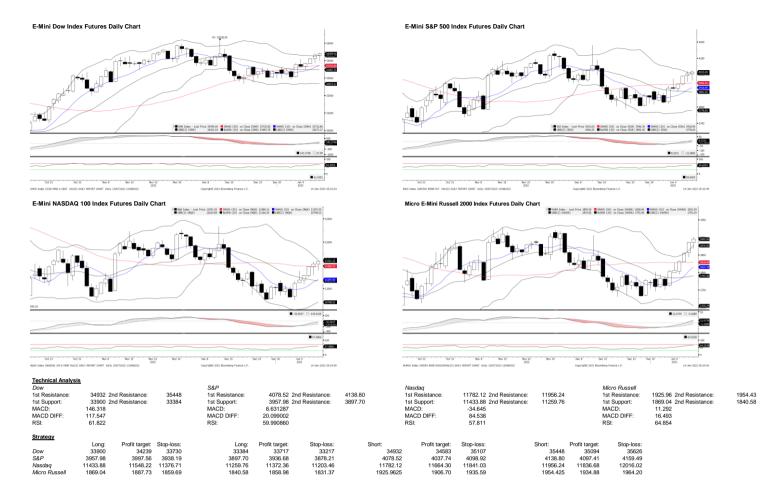

| Close     | Change                                                                                                                                                                                                              | High                                                                                                                                                                                                                                                                                                                                                                                                                                                                                                                                                                                                                                   | Low                                                                                                                                                                                                                                                                                                                                                                                                                                                                                                                                                                                                                                                                                                                                                                                                                                                                                                                                                                          |
|-----------|---------------------------------------------------------------------------------------------------------------------------------------------------------------------------------------------------------------------|----------------------------------------------------------------------------------------------------------------------------------------------------------------------------------------------------------------------------------------------------------------------------------------------------------------------------------------------------------------------------------------------------------------------------------------------------------------------------------------------------------------------------------------------------------------------------------------------------------------------------------------|------------------------------------------------------------------------------------------------------------------------------------------------------------------------------------------------------------------------------------------------------------------------------------------------------------------------------------------------------------------------------------------------------------------------------------------------------------------------------------------------------------------------------------------------------------------------------------------------------------------------------------------------------------------------------------------------------------------------------------------------------------------------------------------------------------------------------------------------------------------------------------------------------------------------------------------------------------------------------|
| 34,416.00 | 115.00                                                                                                                                                                                                              | 34,464.00                                                                                                                                                                                                                                                                                                                                                                                                                                                                                                                                                                                                                              | 34,006.00                                                                                                                                                                                                                                                                                                                                                                                                                                                                                                                                                                                                                                                                                                                                                                                                                                                                                                                                                                    |
| 4,018.25  | 16.250                                                                                                                                                                                                              | 4,024.25                                                                                                                                                                                                                                                                                                                                                                                                                                                                                                                                                                                                                               | 3,961.75                                                                                                                                                                                                                                                                                                                                                                                                                                                                                                                                                                                                                                                                                                                                                                                                                                                                                                                                                                     |
| 11,608.00 | 71.25                                                                                                                                                                                                               | 11,619.50                                                                                                                                                                                                                                                                                                                                                                                                                                                                                                                                                                                                                              | 11,389.00                                                                                                                                                                                                                                                                                                                                                                                                                                                                                                                                                                                                                                                                                                                                                                                                                                                                                                                                                                    |
| 1897.5    | 11.7                                                                                                                                                                                                                | 1900.9                                                                                                                                                                                                                                                                                                                                                                                                                                                                                                                                                                                                                                 | 1867.3                                                                                                                                                                                                                                                                                                                                                                                                                                                                                                                                                                                                                                                                                                                                                                                                                                                                                                                                                                       |
| 25,820.0  | -405.0                                                                                                                                                                                                              | 26,385.00                                                                                                                                                                                                                                                                                                                                                                                                                                                                                                                                                                                                                              | 25,700.00                                                                                                                                                                                                                                                                                                                                                                                                                                                                                                                                                                                                                                                                                                                                                                                                                                                                                                                                                                    |
| 94.96     | 0.005                                                                                                                                                                                                               | 94.99                                                                                                                                                                                                                                                                                                                                                                                                                                                                                                                                                                                                                                  | 94.95                                                                                                                                                                                                                                                                                                                                                                                                                                                                                                                                                                                                                                                                                                                                                                                                                                                                                                                                                                        |
| 102.18    | -0.062                                                                                                                                                                                                              | 102.65                                                                                                                                                                                                                                                                                                                                                                                                                                                                                                                                                                                                                                 | 101.99                                                                                                                                                                                                                                                                                                                                                                                                                                                                                                                                                                                                                                                                                                                                                                                                                                                                                                                                                                       |
| 34,302.61 | 112.640                                                                                                                                                                                                             | 34,342.32                                                                                                                                                                                                                                                                                                                                                                                                                                                                                                                                                                                                                              | 33,915.49                                                                                                                                                                                                                                                                                                                                                                                                                                                                                                                                                                                                                                                                                                                                                                                                                                                                                                                                                                    |
| 3,999.09  | 15.920                                                                                                                                                                                                              | 4,003.95                                                                                                                                                                                                                                                                                                                                                                                                                                                                                                                                                                                                                               | 3,947.67                                                                                                                                                                                                                                                                                                                                                                                                                                                                                                                                                                                                                                                                                                                                                                                                                                                                                                                                                                     |
| 11,079.16 | 78.060                                                                                                                                                                                                              | 11,084.01                                                                                                                                                                                                                                                                                                                                                                                                                                                                                                                                                                                                                              | 10,900.16                                                                                                                                                                                                                                                                                                                                                                                                                                                                                                                                                                                                                                                                                                                                                                                                                                                                                                                                                                    |
| 26,119.52 | -330.300                                                                                                                                                                                                            | 26,409.21                                                                                                                                                                                                                                                                                                                                                                                                                                                                                                                                                                                                                              | 26,090.84                                                                                                                                                                                                                                                                                                                                                                                                                                                                                                                                                                                                                                                                                                                                                                                                                                                                                                                                                                    |
| 21,738.66 | 224.560                                                                                                                                                                                                             | 21,770.08                                                                                                                                                                                                                                                                                                                                                                                                                                                                                                                                                                                                                              | 21,474.98                                                                                                                                                                                                                                                                                                                                                                                                                                                                                                                                                                                                                                                                                                                                                                                                                                                                                                                                                                    |
| 3,293.75  | 25.970                                                                                                                                                                                                              | 3,298.08                                                                                                                                                                                                                                                                                                                                                                                                                                                                                                                                                                                                                               | 3,273.67                                                                                                                                                                                                                                                                                                                                                                                                                                                                                                                                                                                                                                                                                                                                                                                                                                                                                                                                                                     |
| 15,086.52 | 28.220                                                                                                                                                                                                              | 15,132.37                                                                                                                                                                                                                                                                                                                                                                                                                                                                                                                                                                                                                              | 15,041.16                                                                                                                                                                                                                                                                                                                                                                                                                                                                                                                                                                                                                                                                                                                                                                                                                                                                                                                                                                    |
| 7,023.50  | 47.820                                                                                                                                                                                                              | 7,035.82                                                                                                                                                                                                                                                                                                                                                                                                                                                                                                                                                                                                                               | 6,977.86                                                                                                                                                                                                                                                                                                                                                                                                                                                                                                                                                                                                                                                                                                                                                                                                                                                                                                                                                                     |
| 7,844.07  | 50.030                                                                                                                                                                                                              | 7,864.95                                                                                                                                                                                                                                                                                                                                                                                                                                                                                                                                                                                                                               | 7,793.55                                                                                                                                                                                                                                                                                                                                                                                                                                                                                                                                                                                                                                                                                                                                                                                                                                                                                                                                                                     |
|           |                                                                                                                                                                                                                     |                                                                                                                                                                                                                                                                                                                                                                                                                                                                                                                                                                                                                                        |                                                                                                                                                                                                                                                                                                                                                                                                                                                                                                                                                                                                                                                                                                                                                                                                                                                                                                                                                                              |
| 10 Days   | 30 Days                                                                                                                                                                                                             | 60 Days                                                                                                                                                                                                                                                                                                                                                                                                                                                                                                                                                                                                                                | 90 Days                                                                                                                                                                                                                                                                                                                                                                                                                                                                                                                                                                                                                                                                                                                                                                                                                                                                                                                                                                      |
| 13.77     | 15.78                                                                                                                                                                                                               | 18.16                                                                                                                                                                                                                                                                                                                                                                                                                                                                                                                                                                                                                                  | 20.72                                                                                                                                                                                                                                                                                                                                                                                                                                                                                                                                                                                                                                                                                                                                                                                                                                                                                                                                                                        |
| 15.69     | 18.50                                                                                                                                                                                                               | 22.65                                                                                                                                                                                                                                                                                                                                                                                                                                                                                                                                                                                                                                  | 24.69                                                                                                                                                                                                                                                                                                                                                                                                                                                                                                                                                                                                                                                                                                                                                                                                                                                                                                                                                                        |
| 17.01     | 16.47                                                                                                                                                                                                               | 15.09                                                                                                                                                                                                                                                                                                                                                                                                                                                                                                                                                                                                                                  | 16.48                                                                                                                                                                                                                                                                                                                                                                                                                                                                                                                                                                                                                                                                                                                                                                                                                                                                                                                                                                        |
|           | 4,018.25<br>11,608.00<br>1897.5<br>25,820.0<br>94.96<br>102.18<br>34,302.61<br>3,999.09<br>11,079.16<br>26,119.52<br>21,738.66<br>3,293.75<br>15,086.52<br>7,023.50<br>7,844.07<br><b>10 Days</b><br>13,77<br>15,69 | 34,416.00         115,00           4,018.25         16.250           11,608.00         71,25           1897.5         11.7           25,820.0         -405.0           10,218         -0.062           34,906         0.005           10,218         -0.062           34,302.61         112,640           3,999.09         15,920           11,075.16         78,060           2,173.66         224,560           3,293.75         25,570           15,066.52         28,220           7,023.50         47,820           13,77         15,78           13,77         15,78           15,78         15,78           15,76         15,78 | 34,416,00         115,00         34,464,00           4,018,25         11,600,50         4,024,25           11,600,00         71,25         11,619,50           1897,5         11,7         1900,9           25,820,00         405,02         26,385,00           94,96         0,062         102,65           34,302,61         112,640         34,342,32           3,999,09         15,920         4,003,95           11,079,16         78,660         21,770,06           3,293,75         25,957,00         3,298,00           15,920         4,003,95         11,024,01           1,079,16         78,660         21,770,06           3,293,05         47,820         7,035,82           15,086,52         28,220         15,132,37           7,023,50         47,820         7,035,82           13,77         15,78         18,16           15,759         15,70         15,16           13,77         15,78         18,16           15,59         18,50         22,650 |

## INDEX EUTURES DAILY PREVIEW January 16, 2023

Source: Bloomberg

Source: biodimental
Kanaga Futures Sola Bhd (353603-X)
Dealing Desk: (603) 2172 3229 Email: futures@kenanga.com.my
Disclaimer: This document has been prepared for general circulation based on information obtained from sources believed to be reliable but we do not make any representations as to its accuracy or completeness.
Any recommendation contained in this document does not have regard to the specific investment objectives, financial background and the particular needs of any person who may read this document.
This document is for the information of addressees only and is not to be taken in substitution for the exercise of judgement and assessment by addressees in relation to any investment decision.
Kenanga Futures Sohn Bhd accepts no liability whatsover for any direct or consequential loss arising from any use of this document or any solicitations of an offer to buy or sell any securities.
Kenanga Futures Sohn Bhd accepts no liability whatsover for any direct or consequential loss arising from any use of this document or any solicitations of an offer to buy or sell any securities.
Kenanga Futures Sohn Bhd accepts no liability whatsover for any direct or consequential loss arising from any use of this document or any solicitations of an offer to buy or sell any securities.
Kenanga Futures Sohn Bhd accepts no liability whatsover to remployees may have positions. In , and may effect transactions in securities/underlying securities mentioned herein from time to time in the open market or otherwise, and may receive brokerage fees or act as principal or agent in dealings with respect to these companies.