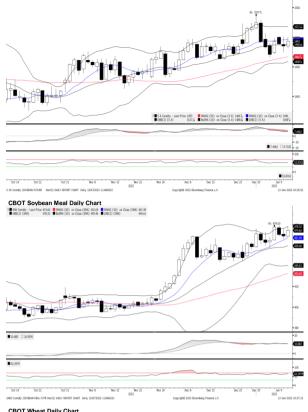

January 13, 2023

| CBOT Sovbean Oil Daily Chart                                                                                                                                                                                                                                                                                                                                                                                                                                                                                                                                                                                                                                                                                                                                                                                                                                                                                                                                                                                                                                                                                                                                                                                                                                                                                                                                                                                                                                                                                                                                                                                                                                                                                                                                                                                                                                                                                                                                                                                                                                                                                                |                                                                                                                                                                                                                                                                                                                                                                                                                                                                                                                                                                                                                                                                                                                                                                                                                                                                                                                                                                                                                                                                                                                                                                                                                                                                                                                                                                                                                                                                                                                                                                                                                                                                                                                                                                                                                                                                                                                                                                                                                                                                                                                               |
|-----------------------------------------------------------------------------------------------------------------------------------------------------------------------------------------------------------------------------------------------------------------------------------------------------------------------------------------------------------------------------------------------------------------------------------------------------------------------------------------------------------------------------------------------------------------------------------------------------------------------------------------------------------------------------------------------------------------------------------------------------------------------------------------------------------------------------------------------------------------------------------------------------------------------------------------------------------------------------------------------------------------------------------------------------------------------------------------------------------------------------------------------------------------------------------------------------------------------------------------------------------------------------------------------------------------------------------------------------------------------------------------------------------------------------------------------------------------------------------------------------------------------------------------------------------------------------------------------------------------------------------------------------------------------------------------------------------------------------------------------------------------------------------------------------------------------------------------------------------------------------------------------------------------------------------------------------------------------------------------------------------------------------------------------------------------------------------------------------------------------------|-------------------------------------------------------------------------------------------------------------------------------------------------------------------------------------------------------------------------------------------------------------------------------------------------------------------------------------------------------------------------------------------------------------------------------------------------------------------------------------------------------------------------------------------------------------------------------------------------------------------------------------------------------------------------------------------------------------------------------------------------------------------------------------------------------------------------------------------------------------------------------------------------------------------------------------------------------------------------------------------------------------------------------------------------------------------------------------------------------------------------------------------------------------------------------------------------------------------------------------------------------------------------------------------------------------------------------------------------------------------------------------------------------------------------------------------------------------------------------------------------------------------------------------------------------------------------------------------------------------------------------------------------------------------------------------------------------------------------------------------------------------------------------------------------------------------------------------------------------------------------------------------------------------------------------------------------------------------------------------------------------------------------------------------------------------------------------------------------------------------------------|
|                                                                                                                                                                                                                                                                                                                                                                                                                                                                                                                                                                                                                                                                                                                                                                                                                                                                                                                                                                                                                                                                                                                                                                                                                                                                                                                                                                                                                                                                                                                                                                                                                                                                                                                                                                                                                                                                                                                                                                                                                                                                                                                             |                                                                                                                                                                                                                                                                                                                                                                                                                                                                                                                                                                                                                                                                                                                                                                                                                                                                                                                                                                                                                                                                                                                                                                                                                                                                                                                                                                                                                                                                                                                                                                                                                                                                                                                                                                                                                                                                                                                                                                                                                                                                                                                               |
| 4. Biol Gendry - Last Field R4211 (2006) (30) on Class (350) (40.0) (3006) (310) on Class (350) (40.1) (40.2) (40.2) (40.2) (40.2) (40.2) (40.2) (40.2) (40.2) (40.2) (40.2) (40.2) (40.2) (40.2) (40.2) (40.2) (40.2) (40.2) (40.2) (40.2) (40.2) (40.2) (40.2) (40.2) (40.2) (40.2) (40.2) (40.2) (40.2) (40.2) (40.2) (40.2) (40.2) (40.2) (40.2) (40.2) (40.2) (40.2) (40.2) (40.2) (40.2) (40.2) (40.2) (40.2) (40.2) (40.2) (40.2) (40.2) (40.2) (40.2) (40.2) (40.2) (40.2) (40.2) (40.2) (40.2) (40.2) (40.2) (40.2) (40.2) (40.2) (40.2) (40.2) (40.2) (40.2) (40.2) (40.2) (40.2) (40.2) (40.2) (40.2) (40.2) (40.2) (40.2) (40.2) (40.2) (40.2) (40.2) (40.2) (40.2) (40.2) (40.2) (40.2) (40.2) (40.2) (40.2) (40.2) (40.2) (40.2) (40.2) (40.2) (40.2) (40.2) (40.2) (40.2) (40.2) (40.2) (40.2) (40.2) (40.2) (40.2) (40.2) (40.2) (40.2) (40.2) (40.2) (40.2) (40.2) (40.2) (40.2) (40.2) (40.2) (40.2) (40.2) (40.2) (40.2) (40.2) (40.2) (40.2) (40.2) (40.2) (40.2) (40.2) (40.2) (40.2) (40.2) (40.2) (40.2) (40.2) (40.2) (40.2) (40.2) (40.2) (40.2) (40.2) (40.2) (40.2) (40.2) (40.2) (40.2) (40.2) (40.2) (40.2) (40.2) (40.2) (40.2) (40.2) (40.2) (40.2) (40.2) (40.2) (40.2) (40.2) (40.2) (40.2) (40.2) (40.2) (40.2) (40.2) (40.2) (40.2) (40.2) (40.2) (40.2) (40.2) (40.2) (40.2) (40.2) (40.2) (40.2) (40.2) (40.2) (40.2) (40.2) (40.2) (40.2) (40.2) (40.2) (40.2) (40.2) (40.2) (40.2) (40.2) (40.2) (40.2) (40.2) (40.2) (40.2) (40.2) (40.2) (40.2) (40.2) (40.2) (40.2) (40.2) (40.2) (40.2) (40.2) (40.2) (40.2) (40.2) (40.2) (40.2) (40.2) (40.2) (40.2) (40.2) (40.2) (40.2) (40.2) (40.2) (40.2) (40.2) (40.2) (40.2) (40.2) (40.2) (40.2) (40.2) (40.2) (40.2) (40.2) (40.2) (40.2) (40.2) (40.2) (40.2) (40.2) (40.2) (40.2) (40.2) (40.2) (40.2) (40.2) (40.2) (40.2) (40.2) (40.2) (40.2) (40.2) (40.2) (40.2) (40.2) (40.2) (40.2) (40.2) (40.2) (40.2) (40.2) (40.2) (40.2) (40.2) (40.2) (40.2) (40.2) (40.2) (40.2) (40.2) (40.2) (40.2) (40.2) (40.2) (40.2) (40.2) (40.2) (40.2) (40.2) (40.2) (40.2) (40.2) (40.2) (40.2) (40.2) (40.2) (40.2) (40.2) (40.2) (40.2) ( |                                                                                                                                                                                                                                                                                                                                                                                                                                                                                                                                                                                                                                                                                                                                                                                                                                                                                                                                                                                                                                                                                                                                                                                                                                                                                                                                                                                                                                                                                                                                                                                                                                                                                                                                                                                                                                                                                                                                                                                                                                                                                                                               |
| ~~~~~~                                                                                                                                                                                                                                                                                                                                                                                                                                                                                                                                                                                                                                                                                                                                                                                                                                                                                                                                                                                                                                                                                                                                                                                                                                                                                                                                                                                                                                                                                                                                                                                                                                                                                                                                                                                                                                                                                                                                                                                                                                                                                                                      | - 10                                                                                                                                                                                                                                                                                                                                                                                                                                                                                                                                                                                                                                                                                                                                                                                                                                                                                                                                                                                                                                                                                                                                                                                                                                                                                                                                                                                                                                                                                                                                                                                                                                                                                                                                                                                                                                                                                                                                                                                                                                                                                                                          |
| E44.45         66.21         66.21         86.6         86.27           E00 Guidy (201600 BL RUR Head) 64.01         86.01         80.02         80.02           CBOT Corn Daily Chart         Control         20.02         20.02                                                                                                                                                                                                                                                                                                                                                                                                                                                                                                                                                                                                                                                                                                                                                                                                                                                                                                                                                                                                                                                                                                                                                                                                                                                                                                                                                                                                                                                                                                                                                                                                                                                                                                                                                                                                                                                                                          | Nov. 20         Dec 8         Tore 31         Dec 92         See 9         July 10           Copyright 303 Electrical Practic LP.         2020         2020         2020         2020         2020         2020         2020         2020         2020         2020         2020         2020         2020         2020         2020         2020         2020         2020         2020         2020         2020         2020         2020         2020         2020         2020         2020         2020         2020         2020         2020         2020         2020         2020         2020         2020         2020         2020         2020         2020         2020         2020         2020         2020         2020         2020         2020         2020         2020         2020         2020         2020         2020         2020         2020         2020         2020         2020         2020         2020         2020         2020         2020         2020         2020         2020         2020         2020         2020         2020         2020         2020         2020         2020         2020         2020         2020         2020         2020         2020         2020         2020         2                                                                                                                                                                                                                                                                                                                                                                                                                                                                                                                                                                                                                                                                                                                                                                                                                                                                         |
|                                                                                                                                                                                                                                                                                                                                                                                                                                                                                                                                                                                                                                                                                                                                                                                                                                                                                                                                                                                                                                                                                                                                                                                                                                                                                                                                                                                                                                                                                                                                                                                                                                                                                                                                                                                                                                                                                                                                                                                                                                                                                                                             | ■ C 4 Carely - Lar Prio 600 ■ mer (50) ar Case (C 0 4021 ■ mer (20) ar Case (C 0 4021 ■ Mer (20) ar Case (C 0 402 − 20) = 0.000 (C 0 402 |

C HS Condty (C JTURE Nar23) DALLY REPORT CHART Daily 120CT2022-

| 1541.28 2nd Resistance:<br>1495.72 2nd Support:<br>9.284<br>-0.340 | 1564.06<br>1472.95                                                                                                       | 1st Resistance:<br>1st Support:<br>MACD:                                                                                                      | -0.704                                                                                                                                                                                                                                                                                                                                                                                                                                              | 64.20 2nd Resistance:<br>62.30 2nd Support:                                                                                                                                                                                                                                                                                                                                                            | 65.1<br>61.3                                                                                                                                                                                                                                                                                                                                                                  |
|--------------------------------------------------------------------|--------------------------------------------------------------------------------------------------------------------------|-----------------------------------------------------------------------------------------------------------------------------------------------|-----------------------------------------------------------------------------------------------------------------------------------------------------------------------------------------------------------------------------------------------------------------------------------------------------------------------------------------------------------------------------------------------------------------------------------------------------|--------------------------------------------------------------------------------------------------------------------------------------------------------------------------------------------------------------------------------------------------------------------------------------------------------------------------------------------------------------------------------------------------------|-------------------------------------------------------------------------------------------------------------------------------------------------------------------------------------------------------------------------------------------------------------------------------------------------------------------------------------------------------------------------------|
| 9.284<br>-0.340                                                    | 1472.95                                                                                                                  | MACD:                                                                                                                                         |                                                                                                                                                                                                                                                                                                                                                                                                                                                     | 62.30 2nd Support:                                                                                                                                                                                                                                                                                                                                                                                     | 61.3                                                                                                                                                                                                                                                                                                                                                                          |
| -0.340                                                             |                                                                                                                          |                                                                                                                                               |                                                                                                                                                                                                                                                                                                                                                                                                                                                     |                                                                                                                                                                                                                                                                                                                                                                                                        |                                                                                                                                                                                                                                                                                                                                                                               |
|                                                                    |                                                                                                                          |                                                                                                                                               |                                                                                                                                                                                                                                                                                                                                                                                                                                                     |                                                                                                                                                                                                                                                                                                                                                                                                        |                                                                                                                                                                                                                                                                                                                                                                               |
|                                                                    |                                                                                                                          | MACD DIFF:                                                                                                                                    | -0.009                                                                                                                                                                                                                                                                                                                                                                                                                                              |                                                                                                                                                                                                                                                                                                                                                                                                        |                                                                                                                                                                                                                                                                                                                                                                               |
| 60.657                                                             |                                                                                                                          | RSI:                                                                                                                                          | 46.508                                                                                                                                                                                                                                                                                                                                                                                                                                              |                                                                                                                                                                                                                                                                                                                                                                                                        |                                                                                                                                                                                                                                                                                                                                                                               |
|                                                                    |                                                                                                                          | Corn                                                                                                                                          |                                                                                                                                                                                                                                                                                                                                                                                                                                                     |                                                                                                                                                                                                                                                                                                                                                                                                        |                                                                                                                                                                                                                                                                                                                                                                               |
| 488.52 2nd Resistance:                                             | 495.74                                                                                                                   | 1st Resistance:                                                                                                                               |                                                                                                                                                                                                                                                                                                                                                                                                                                                     | 681.07 2nd Resistance:                                                                                                                                                                                                                                                                                                                                                                                 | 691.1                                                                                                                                                                                                                                                                                                                                                                         |
| 474.08 2nd Suport:                                                 | 466.86                                                                                                                   | 1st Support:                                                                                                                                  |                                                                                                                                                                                                                                                                                                                                                                                                                                                     | 660.94 2nd Support:                                                                                                                                                                                                                                                                                                                                                                                    | 650.8                                                                                                                                                                                                                                                                                                                                                                         |
| 11.407                                                             |                                                                                                                          | MACD:                                                                                                                                         | -0.211                                                                                                                                                                                                                                                                                                                                                                                                                                              |                                                                                                                                                                                                                                                                                                                                                                                                        |                                                                                                                                                                                                                                                                                                                                                                               |
| 0.381                                                              |                                                                                                                          | MACD DIFF:                                                                                                                                    | 0.107                                                                                                                                                                                                                                                                                                                                                                                                                                               |                                                                                                                                                                                                                                                                                                                                                                                                        |                                                                                                                                                                                                                                                                                                                                                                               |
| 66.574                                                             |                                                                                                                          | RSI:                                                                                                                                          | 57.871                                                                                                                                                                                                                                                                                                                                                                                                                                              |                                                                                                                                                                                                                                                                                                                                                                                                        |                                                                                                                                                                                                                                                                                                                                                                               |
|                                                                    |                                                                                                                          |                                                                                                                                               |                                                                                                                                                                                                                                                                                                                                                                                                                                                     |                                                                                                                                                                                                                                                                                                                                                                                                        |                                                                                                                                                                                                                                                                                                                                                                               |
| 753.89 2nd Resistance:                                             | 765.03                                                                                                                   |                                                                                                                                               |                                                                                                                                                                                                                                                                                                                                                                                                                                                     |                                                                                                                                                                                                                                                                                                                                                                                                        |                                                                                                                                                                                                                                                                                                                                                                               |
| 731.61 2nd Resistance:                                             | 720.47                                                                                                                   |                                                                                                                                               |                                                                                                                                                                                                                                                                                                                                                                                                                                                     |                                                                                                                                                                                                                                                                                                                                                                                                        |                                                                                                                                                                                                                                                                                                                                                                               |
| -11.593                                                            |                                                                                                                          |                                                                                                                                               |                                                                                                                                                                                                                                                                                                                                                                                                                                                     |                                                                                                                                                                                                                                                                                                                                                                                                        |                                                                                                                                                                                                                                                                                                                                                                               |
| -0.694                                                             |                                                                                                                          |                                                                                                                                               |                                                                                                                                                                                                                                                                                                                                                                                                                                                     |                                                                                                                                                                                                                                                                                                                                                                                                        |                                                                                                                                                                                                                                                                                                                                                                               |
| 42.456                                                             |                                                                                                                          |                                                                                                                                               |                                                                                                                                                                                                                                                                                                                                                                                                                                                     |                                                                                                                                                                                                                                                                                                                                                                                                        |                                                                                                                                                                                                                                                                                                                                                                               |
|                                                                    | 474.08 2nd Suport:<br>11.407<br>0.381<br>66.574<br>753.89 2nd Resistance:<br>731.61 2nd Resistance:<br>-11.593<br>-0.694 | 474.08 2nd Suport: 466.86<br>11.407<br>0.381<br>66.574<br>753.89 2nd Resistance: 765.03<br>731.61 2nd Resistance: 720.47<br>-11.593<br>-0.694 | 488.52         2nd Resistance:         495.74         1st Resistance:           474.08         2nd Suport:         466.86         1st Support:           11.407         MACD:         MACD:           0.381         MACD DIFF:         65.574           65.574         RSI:         RSI:           753.89         2nd Resistance:         765.03           731.61         2nd Resistance:         720.47           -11.593         -0.694         - | 488.52 2nd Resistance:         495.74         1st Resistance:           474.08 2nd Suport:         466.86         1st Support:           11.407         MACD:         -0.211           0.381         MACD:         0.107           66.574         RSI:         57.871           753.89 2nd Resistance:         765.03           731.61 2nd Resistance:         720.47           -11.593         -0.694 | 488.52 2nd Resistance:       495.74       1st Resistance:       681.07 2nd Resistance:         474.08 2nd Suport:       466.86       1st Suport:       660.94 2nd Support:         11.407       MACD:       -0.211         0.381       MACD DIFF:       0.107         66.574       RSI:       57.871         753.89 2nd Resistance:       720.47         -11.593       -0.694 |

| Strategy     |         |                |            |         |                |            |         |                |            |         |                |            |
|--------------|---------|----------------|------------|---------|----------------|------------|---------|----------------|------------|---------|----------------|------------|
|              | Long:   | Profit target: | Stop-loss: | Long:   | Profit target: | Stop-loss: | Short:  | Profit target: | Stop-loss: | Short:  | Profit target: | Stop-loss: |
| Soybean      | 1495.72 | 1510.68        | 1,488.24   | 1472.95 | 1487.67        | 1,465.58   | 1541.28 | 1525.86        | 1,548.98   | 1564.06 | 1548.41        | 1,571.88   |
| Soybean Oil  | 62.30   | 62.92          | 61.99      | 61.35   | 61.97          | 61.05      | 64.20   | 63.56          | 64.52      | 65.15   | 64.50          | 65.47      |
| Soybean Meal | 474.08  | 478.82         | 471.71     | 466.86  | 471.53         | 464.53     | 488.52  | 483.63         | 490.96     | 495.74  | 490.78         | 498.22     |
| Corn         | 660.94  | 667.54         | 657.63     | 650.87  | 657.38         | 647.62     | 681.07  | 674.25         | 684.47     | 691.13  | 684.22         | 694.59     |
| Wheat        | 731.61  | 738.92         | 727.95     | 720.47  | 727.67         | 716.87     | 753.89  | 746.35         | 757.66     | 765.03  | 757.38         | 768.86     |
|              |         |                |            |         |                |            |         |                |            |         |                |            |