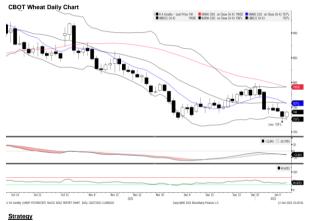

C HS Condty (C JTURE Nar23) DALLY REPORT CHART Daily 120CT2022-

| 1541.28 2nd Resistance:<br>1495.72 2nd Support:<br>9.284<br>-0.340 | 1564.06<br>1472.95                                                                                                       | 1st Resistance:<br>1st Support:<br>MACD:                                                                                                      | -0.704                                                                                                                                                                                                                                                                                                                                                                                                                                              | 64.20 2nd Resistance:<br>62.30 2nd Support:                                                                                                                                                                                                                                                                                                                                                            | 65.1<br>61.3                                                                                                                                                                                                                                                                                                                                                                  |
|--------------------------------------------------------------------|--------------------------------------------------------------------------------------------------------------------------|-----------------------------------------------------------------------------------------------------------------------------------------------|-----------------------------------------------------------------------------------------------------------------------------------------------------------------------------------------------------------------------------------------------------------------------------------------------------------------------------------------------------------------------------------------------------------------------------------------------------|--------------------------------------------------------------------------------------------------------------------------------------------------------------------------------------------------------------------------------------------------------------------------------------------------------------------------------------------------------------------------------------------------------|-------------------------------------------------------------------------------------------------------------------------------------------------------------------------------------------------------------------------------------------------------------------------------------------------------------------------------------------------------------------------------|
| 9.284<br>-0.340                                                    | 1472.95                                                                                                                  | MACD:                                                                                                                                         |                                                                                                                                                                                                                                                                                                                                                                                                                                                     | 62.30 2nd Support:                                                                                                                                                                                                                                                                                                                                                                                     | 61.3                                                                                                                                                                                                                                                                                                                                                                          |
| -0.340                                                             |                                                                                                                          |                                                                                                                                               |                                                                                                                                                                                                                                                                                                                                                                                                                                                     |                                                                                                                                                                                                                                                                                                                                                                                                        |                                                                                                                                                                                                                                                                                                                                                                               |
|                                                                    |                                                                                                                          |                                                                                                                                               |                                                                                                                                                                                                                                                                                                                                                                                                                                                     |                                                                                                                                                                                                                                                                                                                                                                                                        |                                                                                                                                                                                                                                                                                                                                                                               |
|                                                                    |                                                                                                                          | MACD DIFF:                                                                                                                                    | -0.009                                                                                                                                                                                                                                                                                                                                                                                                                                              |                                                                                                                                                                                                                                                                                                                                                                                                        |                                                                                                                                                                                                                                                                                                                                                                               |
| 60.657                                                             |                                                                                                                          | RSI:                                                                                                                                          | 46.508                                                                                                                                                                                                                                                                                                                                                                                                                                              |                                                                                                                                                                                                                                                                                                                                                                                                        |                                                                                                                                                                                                                                                                                                                                                                               |
|                                                                    |                                                                                                                          | Corn                                                                                                                                          |                                                                                                                                                                                                                                                                                                                                                                                                                                                     |                                                                                                                                                                                                                                                                                                                                                                                                        |                                                                                                                                                                                                                                                                                                                                                                               |
| 488.52 2nd Resistance:                                             | 495.74                                                                                                                   | 1st Resistance:                                                                                                                               |                                                                                                                                                                                                                                                                                                                                                                                                                                                     | 681.07 2nd Resistance:                                                                                                                                                                                                                                                                                                                                                                                 | 691.1                                                                                                                                                                                                                                                                                                                                                                         |
| 474.08 2nd Suport:                                                 | 466.86                                                                                                                   | 1st Support:                                                                                                                                  |                                                                                                                                                                                                                                                                                                                                                                                                                                                     | 660.94 2nd Support:                                                                                                                                                                                                                                                                                                                                                                                    | 650.8                                                                                                                                                                                                                                                                                                                                                                         |
| 11.407                                                             |                                                                                                                          | MACD:                                                                                                                                         | -0.211                                                                                                                                                                                                                                                                                                                                                                                                                                              |                                                                                                                                                                                                                                                                                                                                                                                                        |                                                                                                                                                                                                                                                                                                                                                                               |
| 0.381                                                              |                                                                                                                          | MACD DIFF:                                                                                                                                    | 0.107                                                                                                                                                                                                                                                                                                                                                                                                                                               |                                                                                                                                                                                                                                                                                                                                                                                                        |                                                                                                                                                                                                                                                                                                                                                                               |
| 66.574                                                             |                                                                                                                          | RSI:                                                                                                                                          | 57.871                                                                                                                                                                                                                                                                                                                                                                                                                                              |                                                                                                                                                                                                                                                                                                                                                                                                        |                                                                                                                                                                                                                                                                                                                                                                               |
|                                                                    |                                                                                                                          |                                                                                                                                               |                                                                                                                                                                                                                                                                                                                                                                                                                                                     |                                                                                                                                                                                                                                                                                                                                                                                                        |                                                                                                                                                                                                                                                                                                                                                                               |
| 753.89 2nd Resistance:                                             | 765.03                                                                                                                   |                                                                                                                                               |                                                                                                                                                                                                                                                                                                                                                                                                                                                     |                                                                                                                                                                                                                                                                                                                                                                                                        |                                                                                                                                                                                                                                                                                                                                                                               |
| 731.61 2nd Resistance:                                             | 720.47                                                                                                                   |                                                                                                                                               |                                                                                                                                                                                                                                                                                                                                                                                                                                                     |                                                                                                                                                                                                                                                                                                                                                                                                        |                                                                                                                                                                                                                                                                                                                                                                               |
| -11.593                                                            |                                                                                                                          |                                                                                                                                               |                                                                                                                                                                                                                                                                                                                                                                                                                                                     |                                                                                                                                                                                                                                                                                                                                                                                                        |                                                                                                                                                                                                                                                                                                                                                                               |
| -0.694                                                             |                                                                                                                          |                                                                                                                                               |                                                                                                                                                                                                                                                                                                                                                                                                                                                     |                                                                                                                                                                                                                                                                                                                                                                                                        |                                                                                                                                                                                                                                                                                                                                                                               |
| 42.456                                                             |                                                                                                                          |                                                                                                                                               |                                                                                                                                                                                                                                                                                                                                                                                                                                                     |                                                                                                                                                                                                                                                                                                                                                                                                        |                                                                                                                                                                                                                                                                                                                                                                               |
|                                                                    | 474.08 2nd Suport:<br>11.407<br>0.381<br>66.574<br>753.89 2nd Resistance:<br>731.61 2nd Resistance:<br>-11.593<br>-0.694 | 474.08 2nd Suport: 466.86<br>11.407<br>0.381<br>66.574<br>753.89 2nd Resistance: 765.03<br>731.61 2nd Resistance: 720.47<br>-11.593<br>-0.694 | 488.52         2nd Resistance:         495.74         1st Resistance:           474.08         2nd Suport:         466.86         1st Support:           11.407         MACD:         MACD:           0.381         MACD DIFF:         65.574           65.574         RSI:         RSI:           753.89         2nd Resistance:         765.03           731.61         2nd Resistance:         720.47           -11.593         -0.694         - | 488.52 2nd Resistance:         495.74         1st Resistance:           474.08 2nd Suport:         466.86         1st Support:           11.407         MACD:         -0.211           0.381         MACD:         0.107           66.574         RSI:         57.871           753.89 2nd Resistance:         765.03           731.61 2nd Resistance:         720.47           -11.593         -0.694 | 488.52 2nd Resistance:       495.74       1st Resistance:       681.07 2nd Resistance:         474.08 2nd Suport:       466.86       1st Suport:       660.94 2nd Support:         11.407       MACD:       -0.211         0.381       MACD DIFF:       0.107         66.574       RSI:       57.871         753.89 2nd Resistance:       720.47         -11.593       -0.694 |

| Strategy     |         |                |            |         |                |            |         |                |            |         |                |            |
|--------------|---------|----------------|------------|---------|----------------|------------|---------|----------------|------------|---------|----------------|------------|
|              | Long:   | Profit target: | Stop-loss: | Long:   | Profit target: | Stop-loss: | Short:  | Profit target: | Stop-loss: | Short:  | Profit target: | Stop-loss: |
| Soybean      | 1495.72 | 1510.68        | 1,488.24   | 1472.95 | 1487.67        | 1,465.58   | 1541.28 | 1525.86        | 1,548.98   | 1564.06 | 1548.41        | 1,571.88   |
| Soybean Oil  | 62.30   | 62.92          | 61.99      | 61.35   | 61.97          | 61.05      | 64.20   | 63.56          | 64.52      | 65.15   | 64.50          | 65.47      |
| Soybean Meal | 474.08  | 478.82         | 471.71     | 466.86  | 471.53         | 464.53     | 488.52  | 483.63         | 490.96     | 495.74  | 490.78         | 498.22     |
| Corn         | 660.94  | 667.54         | 657.63     | 650.87  | 657.38         | 647.62     | 681.07  | 674.25         | 684.47     | 691.13  | 684.22         | 694.59     |
| Wheat        | 731.61  | 738.92         | 727.95     | 720.47  | 727.67         | 716.87     | 753.89  | 746.35         | 757.66     | 765.03  | 757.38         | 768.86     |
|              |         |                |            |         |                |            |         |                |            |         |                |            |