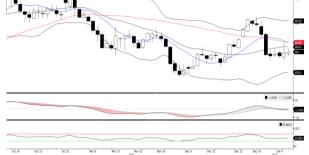

January 13, 2023

| CBOT Sovbean Oil Daily Chart                                                                                                                                                                                                                                                                                                                                                                                                                                                                                                                                                                                                                                                                                                                                                                                                                                                                                                                                                                                                                                                                                                                                                                                                                                                                                                                                                                                                                                                                                                                                                                                                                                                                                                                                                                                                                                                                                                                                                                                                                                                                                                |                                                                                                                                                                                                                                                                                                                                                                                                                                                                                                                                                                                                                                                                                                                                                                                                                                                                                                                                                                                                                                                                                                                                                                                                                                                                                                                                                                                                                                                                                                                                                                                                                                                                                                                                                                                                                                                                                                                                                                                                                                                                                                                               |
|-----------------------------------------------------------------------------------------------------------------------------------------------------------------------------------------------------------------------------------------------------------------------------------------------------------------------------------------------------------------------------------------------------------------------------------------------------------------------------------------------------------------------------------------------------------------------------------------------------------------------------------------------------------------------------------------------------------------------------------------------------------------------------------------------------------------------------------------------------------------------------------------------------------------------------------------------------------------------------------------------------------------------------------------------------------------------------------------------------------------------------------------------------------------------------------------------------------------------------------------------------------------------------------------------------------------------------------------------------------------------------------------------------------------------------------------------------------------------------------------------------------------------------------------------------------------------------------------------------------------------------------------------------------------------------------------------------------------------------------------------------------------------------------------------------------------------------------------------------------------------------------------------------------------------------------------------------------------------------------------------------------------------------------------------------------------------------------------------------------------------------|-------------------------------------------------------------------------------------------------------------------------------------------------------------------------------------------------------------------------------------------------------------------------------------------------------------------------------------------------------------------------------------------------------------------------------------------------------------------------------------------------------------------------------------------------------------------------------------------------------------------------------------------------------------------------------------------------------------------------------------------------------------------------------------------------------------------------------------------------------------------------------------------------------------------------------------------------------------------------------------------------------------------------------------------------------------------------------------------------------------------------------------------------------------------------------------------------------------------------------------------------------------------------------------------------------------------------------------------------------------------------------------------------------------------------------------------------------------------------------------------------------------------------------------------------------------------------------------------------------------------------------------------------------------------------------------------------------------------------------------------------------------------------------------------------------------------------------------------------------------------------------------------------------------------------------------------------------------------------------------------------------------------------------------------------------------------------------------------------------------------------------|
|                                                                                                                                                                                                                                                                                                                                                                                                                                                                                                                                                                                                                                                                                                                                                                                                                                                                                                                                                                                                                                                                                                                                                                                                                                                                                                                                                                                                                                                                                                                                                                                                                                                                                                                                                                                                                                                                                                                                                                                                                                                                                                                             |                                                                                                                                                                                                                                                                                                                                                                                                                                                                                                                                                                                                                                                                                                                                                                                                                                                                                                                                                                                                                                                                                                                                                                                                                                                                                                                                                                                                                                                                                                                                                                                                                                                                                                                                                                                                                                                                                                                                                                                                                                                                                                                               |
| 4. Biol Gendry - Last Field R4211 (2006) (30) on Class (350) (40.0) (3006) (310) on Class (350) (40.1) (40.2) (40.2) (40.2) (40.2) (40.2) (40.2) (40.2) (40.2) (40.2) (40.2) (40.2) (40.2) (40.2) (40.2) (40.2) (40.2) (40.2) (40.2) (40.2) (40.2) (40.2) (40.2) (40.2) (40.2) (40.2) (40.2) (40.2) (40.2) (40.2) (40.2) (40.2) (40.2) (40.2) (40.2) (40.2) (40.2) (40.2) (40.2) (40.2) (40.2) (40.2) (40.2) (40.2) (40.2) (40.2) (40.2) (40.2) (40.2) (40.2) (40.2) (40.2) (40.2) (40.2) (40.2) (40.2) (40.2) (40.2) (40.2) (40.2) (40.2) (40.2) (40.2) (40.2) (40.2) (40.2) (40.2) (40.2) (40.2) (40.2) (40.2) (40.2) (40.2) (40.2) (40.2) (40.2) (40.2) (40.2) (40.2) (40.2) (40.2) (40.2) (40.2) (40.2) (40.2) (40.2) (40.2) (40.2) (40.2) (40.2) (40.2) (40.2) (40.2) (40.2) (40.2) (40.2) (40.2) (40.2) (40.2) (40.2) (40.2) (40.2) (40.2) (40.2) (40.2) (40.2) (40.2) (40.2) (40.2) (40.2) (40.2) (40.2) (40.2) (40.2) (40.2) (40.2) (40.2) (40.2) (40.2) (40.2) (40.2) (40.2) (40.2) (40.2) (40.2) (40.2) (40.2) (40.2) (40.2) (40.2) (40.2) (40.2) (40.2) (40.2) (40.2) (40.2) (40.2) (40.2) (40.2) (40.2) (40.2) (40.2) (40.2) (40.2) (40.2) (40.2) (40.2) (40.2) (40.2) (40.2) (40.2) (40.2) (40.2) (40.2) (40.2) (40.2) (40.2) (40.2) (40.2) (40.2) (40.2) (40.2) (40.2) (40.2) (40.2) (40.2) (40.2) (40.2) (40.2) (40.2) (40.2) (40.2) (40.2) (40.2) (40.2) (40.2) (40.2) (40.2) (40.2) (40.2) (40.2) (40.2) (40.2) (40.2) (40.2) (40.2) (40.2) (40.2) (40.2) (40.2) (40.2) (40.2) (40.2) (40.2) (40.2) (40.2) (40.2) (40.2) (40.2) (40.2) (40.2) (40.2) (40.2) (40.2) (40.2) (40.2) (40.2) (40.2) (40.2) (40.2) (40.2) (40.2) (40.2) (40.2) (40.2) (40.2) (40.2) (40.2) (40.2) (40.2) (40.2) (40.2) (40.2) (40.2) (40.2) (40.2) (40.2) (40.2) (40.2) (40.2) (40.2) (40.2) (40.2) (40.2) (40.2) (40.2) (40.2) (40.2) (40.2) (40.2) (40.2) (40.2) (40.2) (40.2) (40.2) (40.2) (40.2) (40.2) (40.2) (40.2) (40.2) (40.2) (40.2) (40.2) (40.2) (40.2) (40.2) (40.2) (40.2) (40.2) (40.2) (40.2) (40.2) (40.2) (40.2) (40.2) (40.2) (40.2) (40.2) (40.2) (40.2) (40.2) (40.2) (40.2) (40.2) (40.2) (40.2) (40.2) ( |                                                                                                                                                                                                                                                                                                                                                                                                                                                                                                                                                                                                                                                                                                                                                                                                                                                                                                                                                                                                                                                                                                                                                                                                                                                                                                                                                                                                                                                                                                                                                                                                                                                                                                                                                                                                                                                                                                                                                                                                                                                                                                                               |
| ~~~~~~                                                                                                                                                                                                                                                                                                                                                                                                                                                                                                                                                                                                                                                                                                                                                                                                                                                                                                                                                                                                                                                                                                                                                                                                                                                                                                                                                                                                                                                                                                                                                                                                                                                                                                                                                                                                                                                                                                                                                                                                                                                                                                                      | - 10                                                                                                                                                                                                                                                                                                                                                                                                                                                                                                                                                                                                                                                                                                                                                                                                                                                                                                                                                                                                                                                                                                                                                                                                                                                                                                                                                                                                                                                                                                                                                                                                                                                                                                                                                                                                                                                                                                                                                                                                                                                                                                                          |
| E44.45         66.21         66.21         86.6         86.27           E00 Guidy (201600 BL RUR Head) 64.01         86.01         80.02         80.02           CBOT Corn Daily Chart         Control         20.02         20.02                                                                                                                                                                                                                                                                                                                                                                                                                                                                                                                                                                                                                                                                                                                                                                                                                                                                                                                                                                                                                                                                                                                                                                                                                                                                                                                                                                                                                                                                                                                                                                                                                                                                                                                                                                                                                                                                                          | Nov. 20         Dec 8         Tore 31         Dec 92         See 9         July 10           Copyright 303 Electrical Practic LP.         2020         2020         2020         2020         2020         2020         2020         2020         2020         2020         2020         2020         2020         2020         2020         2020         2020         2020         2020         2020         2020         2020         2020         2020         2020         2020         2020         2020         2020         2020         2020         2020         2020         2020         2020         2020         2020         2020         2020         2020         2020         2020         2020         2020         2020         2020         2020         2020         2020         2020         2020         2020         2020         2020         2020         2020         2020         2020         2020         2020         2020         2020         2020         2020         2020         2020         2020         2020         2020         2020         2020         2020         2020         2020         2020         2020         2020         2020         2020         2020         2020         2020         2                                                                                                                                                                                                                                                                                                                                                                                                                                                                                                                                                                                                                                                                                                                                                                                                                                                                         |
|                                                                                                                                                                                                                                                                                                                                                                                                                                                                                                                                                                                                                                                                                                                                                                                                                                                                                                                                                                                                                                                                                                                                                                                                                                                                                                                                                                                                                                                                                                                                                                                                                                                                                                                                                                                                                                                                                                                                                                                                                                                                                                                             | ■ C 4 Carely - Lar Prio 600 ■ mer (50) ar Case (C 0 4021 ■ mer (20) ar Case (C 0 4021 ■ Mer (20) ar Case (C 0 402 − 20) = 0.000 (C 0 402 |

C HS Condty (C JTURE Nar23) DALLY REPORT CHART Daily 120CT2022-

| 1541.28 2nd Resistance:<br>1495.72 2nd Support:<br>9.284<br>-0.340 | 1564.06<br>1472.95                                                                                                       | 1st Resistance:<br>1st Support:<br>MACD:                                                                                                      | -0.704                                                                                                                                                                                                                                                                                                                                                                                                                                              | 64.20 2nd Resistance:<br>62.30 2nd Support:                                                                                                                                                                                                                                                                                                                                                            | 65.1<br>61.3                                                                                                                                                                                                                                                                                                                                                                  |
|--------------------------------------------------------------------|--------------------------------------------------------------------------------------------------------------------------|-----------------------------------------------------------------------------------------------------------------------------------------------|-----------------------------------------------------------------------------------------------------------------------------------------------------------------------------------------------------------------------------------------------------------------------------------------------------------------------------------------------------------------------------------------------------------------------------------------------------|--------------------------------------------------------------------------------------------------------------------------------------------------------------------------------------------------------------------------------------------------------------------------------------------------------------------------------------------------------------------------------------------------------|-------------------------------------------------------------------------------------------------------------------------------------------------------------------------------------------------------------------------------------------------------------------------------------------------------------------------------------------------------------------------------|
| 9.284<br>-0.340                                                    | 1472.95                                                                                                                  | MACD:                                                                                                                                         |                                                                                                                                                                                                                                                                                                                                                                                                                                                     | 62.30 2nd Support:                                                                                                                                                                                                                                                                                                                                                                                     | 61.3                                                                                                                                                                                                                                                                                                                                                                          |
| -0.340                                                             |                                                                                                                          |                                                                                                                                               |                                                                                                                                                                                                                                                                                                                                                                                                                                                     |                                                                                                                                                                                                                                                                                                                                                                                                        |                                                                                                                                                                                                                                                                                                                                                                               |
|                                                                    |                                                                                                                          |                                                                                                                                               |                                                                                                                                                                                                                                                                                                                                                                                                                                                     |                                                                                                                                                                                                                                                                                                                                                                                                        |                                                                                                                                                                                                                                                                                                                                                                               |
|                                                                    |                                                                                                                          | MACD DIFF:                                                                                                                                    | -0.009                                                                                                                                                                                                                                                                                                                                                                                                                                              |                                                                                                                                                                                                                                                                                                                                                                                                        |                                                                                                                                                                                                                                                                                                                                                                               |
| 60.657                                                             |                                                                                                                          | RSI:                                                                                                                                          | 46.508                                                                                                                                                                                                                                                                                                                                                                                                                                              |                                                                                                                                                                                                                                                                                                                                                                                                        |                                                                                                                                                                                                                                                                                                                                                                               |
|                                                                    |                                                                                                                          | Corn                                                                                                                                          |                                                                                                                                                                                                                                                                                                                                                                                                                                                     |                                                                                                                                                                                                                                                                                                                                                                                                        |                                                                                                                                                                                                                                                                                                                                                                               |
| 488.52 2nd Resistance:                                             | 495.74                                                                                                                   | 1st Resistance:                                                                                                                               |                                                                                                                                                                                                                                                                                                                                                                                                                                                     | 681.07 2nd Resistance:                                                                                                                                                                                                                                                                                                                                                                                 | 691.1                                                                                                                                                                                                                                                                                                                                                                         |
| 474.08 2nd Suport:                                                 | 466.86                                                                                                                   | 1st Support:                                                                                                                                  |                                                                                                                                                                                                                                                                                                                                                                                                                                                     | 660.94 2nd Support:                                                                                                                                                                                                                                                                                                                                                                                    | 650.8                                                                                                                                                                                                                                                                                                                                                                         |
| 11.407                                                             |                                                                                                                          | MACD:                                                                                                                                         | -0.211                                                                                                                                                                                                                                                                                                                                                                                                                                              |                                                                                                                                                                                                                                                                                                                                                                                                        |                                                                                                                                                                                                                                                                                                                                                                               |
| 0.381                                                              |                                                                                                                          | MACD DIFF:                                                                                                                                    | 0.107                                                                                                                                                                                                                                                                                                                                                                                                                                               |                                                                                                                                                                                                                                                                                                                                                                                                        |                                                                                                                                                                                                                                                                                                                                                                               |
| 66.574                                                             |                                                                                                                          | RSI:                                                                                                                                          | 57.871                                                                                                                                                                                                                                                                                                                                                                                                                                              |                                                                                                                                                                                                                                                                                                                                                                                                        |                                                                                                                                                                                                                                                                                                                                                                               |
|                                                                    |                                                                                                                          |                                                                                                                                               |                                                                                                                                                                                                                                                                                                                                                                                                                                                     |                                                                                                                                                                                                                                                                                                                                                                                                        |                                                                                                                                                                                                                                                                                                                                                                               |
| 753.89 2nd Resistance:                                             | 765.03                                                                                                                   |                                                                                                                                               |                                                                                                                                                                                                                                                                                                                                                                                                                                                     |                                                                                                                                                                                                                                                                                                                                                                                                        |                                                                                                                                                                                                                                                                                                                                                                               |
| 731.61 2nd Resistance:                                             | 720.47                                                                                                                   |                                                                                                                                               |                                                                                                                                                                                                                                                                                                                                                                                                                                                     |                                                                                                                                                                                                                                                                                                                                                                                                        |                                                                                                                                                                                                                                                                                                                                                                               |
| -11.593                                                            |                                                                                                                          |                                                                                                                                               |                                                                                                                                                                                                                                                                                                                                                                                                                                                     |                                                                                                                                                                                                                                                                                                                                                                                                        |                                                                                                                                                                                                                                                                                                                                                                               |
| -0.694                                                             |                                                                                                                          |                                                                                                                                               |                                                                                                                                                                                                                                                                                                                                                                                                                                                     |                                                                                                                                                                                                                                                                                                                                                                                                        |                                                                                                                                                                                                                                                                                                                                                                               |
| 42.456                                                             |                                                                                                                          |                                                                                                                                               |                                                                                                                                                                                                                                                                                                                                                                                                                                                     |                                                                                                                                                                                                                                                                                                                                                                                                        |                                                                                                                                                                                                                                                                                                                                                                               |
|                                                                    | 474.08 2nd Suport:<br>11.407<br>0.381<br>66.574<br>753.89 2nd Resistance:<br>731.61 2nd Resistance:<br>-11.593<br>-0.694 | 474.08 2nd Suport: 466.86<br>11.407<br>0.381<br>66.574<br>753.89 2nd Resistance: 765.03<br>731.61 2nd Resistance: 720.47<br>-11.593<br>-0.694 | 488.52         2nd Resistance:         495.74         1st Resistance:           474.08         2nd Suport:         466.86         1st Support:           11.407         MACD:         MACD:           0.381         MACD DIFF:         65.574           65.574         RSI:         RSI:           753.89         2nd Resistance:         765.03           731.61         2nd Resistance:         720.47           -11.593         -0.694         - | 488.52 2nd Resistance:         495.74         1st Resistance:           474.08 2nd Suport:         466.86         1st Support:           11.407         MACD:         -0.211           0.381         MACD:         0.107           66.574         RSI:         57.871           753.89 2nd Resistance:         765.03           731.61 2nd Resistance:         720.47           -11.593         -0.694 | 488.52 2nd Resistance:       495.74       1st Resistance:       681.07 2nd Resistance:         474.08 2nd Suport:       466.86       1st Suport:       660.94 2nd Support:         11.407       MACD:       -0.211         0.381       MACD DIFF:       0.107         66.574       RSI:       57.871         753.89 2nd Resistance:       720.47         -11.593       -0.694 |

| Strategy     |         |                |            |         |                |            |         |                |            |         |                |            |
|--------------|---------|----------------|------------|---------|----------------|------------|---------|----------------|------------|---------|----------------|------------|
|              | Long:   | Profit target: | Stop-loss: | Long:   | Profit target: | Stop-loss: | Short:  | Profit target: | Stop-loss: | Short:  | Profit target: | Stop-loss: |
| Soybean      | 1495.72 | 1510.68        | 1,488.24   | 1472.95 | 1487.67        | 1,465.58   | 1541.28 | 1525.86        | 1,548.98   | 1564.06 | 1548.41        | 1,571.88   |
| Soybean Oil  | 62.30   | 62.92          | 61.99      | 61.35   | 61.97          | 61.05      | 64.20   | 63.56          | 64.52      | 65.15   | 64.50          | 65.47      |
| Soybean Meal | 474.08  | 478.82         | 471.71     | 466.86  | 471.53         | 464.53     | 488.52  | 483.63         | 490.96     | 495.74  | 490.78         | 498.22     |
| Corn         | 660.94  | 667.54         | 657.63     | 650.87  | 657.38         | 647.62     | 681.07  | 674.25         | 684.47     | 691.13  | 684.22         | 694.59     |
| Wheat        | 731.61  | 738.92         | 727.95     | 720.47  | 727.67         | 716.87     | 753.89  | 746.35         | 757.66     | 765.03  | 757.38         | 768.86     |
|              |         |                |            |         |                |            |         |                |            |         |                |            |