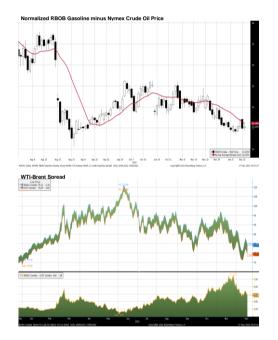

The sustained dig into the \$70 range prompted the Biden administration to make good on its the sustained dig into the \$70 range prompted the Biden administration to make good on its biden barrier purchase bid routed for February. The plan briefly billed oil prices but was gluckly digested by the market with the 3 million barrier purchase patient in comparison to the 180 million that were released. WTI for January delivery fell \$1.82 to \$74.29 a barrel in New York. Brent for February settlement dropped fell \$2.17 to \$79.04 a barrel.