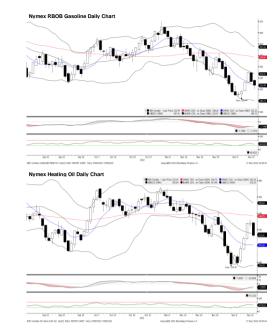

Gas for January delivery settled down 5.3% at \$6.60 per mmbtu in New York. Front-month futures gained 5.7% over the past five sessions, snapping a two-week losing streak. (Source: Bloomberg)

| Energy Table<br>Contract |        | Sett   | Chg    | High    | Low    |
|--------------------------|--------|--------|--------|---------|--------|
| Nymex Crude Oil          | JAN 23 | 74.29  | -1.68  | 76.57   | 73.33  |
| Natural Gas              | JAN 23 | 6.600  | -0.374 | 6.888   | 6.219  |
| RB Gasoline              | JAN 23 | 213.23 | -2.83  | 219.00  | 210.13 |
| Heating Oil              | JAN 23 | 311.99 | -15.19 | 329.63  | 311.16 |
| Brent Fin Last Day       | FEB 23 | 79.12  | -2.09  | 81.76   | 78.28  |
| US Dollar Index          |        | 104.80 | 0.243  | 104.818 | 104.21 |

ENERGY FUTURES DAILY PREVIEW

December 19, 2022

346-32

| Technical Analysis |  |
|--------------------|--|
| Crude Oil          |  |

| Crude Oil<br>1st Resistance:<br>1st Support:<br>MACD:<br>MACD DIFF:<br>RSI:<br>Heating Oil  | 75.40<br>73.18<br>-2.348<br>0.163<br>41.448   |                                                      | nd Resistance:<br>nd Support:                                 | 76.52<br>72.06                                            |                                                                                     | 6.699<br>6.501<br>-0.049<br>0.049<br>50.152                   | 2nd Res<br>2nd Sup                                        |                                                | 2                               | Gasoline<br>1st Resistance:<br>1st Support:<br>MACD:<br>MACD DIFF:<br>RSI: | 216.43<br>210.03<br>-7.717<br>0.006<br>40.705 |                                                       | nd Resistance:<br>nd Support:                                 | 219.63<br>206.83                                          |
|---------------------------------------------------------------------------------------------|-----------------------------------------------|------------------------------------------------------|---------------------------------------------------------------|-----------------------------------------------------------|-------------------------------------------------------------------------------------|---------------------------------------------------------------|-----------------------------------------------------------|------------------------------------------------|---------------------------------|----------------------------------------------------------------------------|-----------------------------------------------|-------------------------------------------------------|---------------------------------------------------------------|-----------------------------------------------------------|
| Ast Resistance:<br>1st Support:<br>MACD:<br>MACD DIFF:<br>RSI:                              | 316.67<br>307.31<br>-7.563<br>2.684<br>47.406 |                                                      | nd Resistance:<br>nd Support:                                 | 321.35<br>302.63                                          | Brent Fin Last Da<br>1st Resistance:<br>1st Support:<br>MACD:<br>MACD DIFF:<br>RSI: | y<br>80.31<br>77.93<br>-2.637<br>0.032<br>39.310              | 2nd Res<br>2nd Sup                                        |                                                |                                 |                                                                            |                                               |                                                       |                                                               |                                                           |
| <u>Strategy</u><br>Crude Oil<br>Natural Gas<br>Gasoline<br>Heating Oil<br>Brent Fin Last Da | ı <i>y</i>                                    | Long:<br>73.18<br>6.501<br>210.03<br>307.31<br>77.93 | Profit target:<br>73.91<br>6.566<br>212.13<br>310.38<br>78.71 | Stop-loss:<br>72.81<br>6.468<br>208.98<br>305.77<br>77.54 | Long:<br>72.06<br>6.402<br>206.83<br>302.63<br>76.75                                | Profit target:<br>72.78<br>6.466<br>208.90<br>305.66<br>77.51 | Stop-loss:<br>71.70<br>6.370<br>205.80<br>301.12<br>76.36 | Shor<br>75.4<br>6.69<br>216.4<br>316.6<br>80.3 | 9 6.632<br>3 214.26<br>7 313.50 | Stop-loss:<br>75.78<br>6.732<br>217.51<br>318.25<br>80.71                  |                                               | Short:<br>76.52<br>6.798<br>219.63<br>321.35<br>81.49 | Profit target:<br>75.75<br>6.730<br>217.43<br>318.14<br>80.68 | Stop-loss:<br>76.90<br>6.832<br>220.73<br>322.96<br>81.90 |