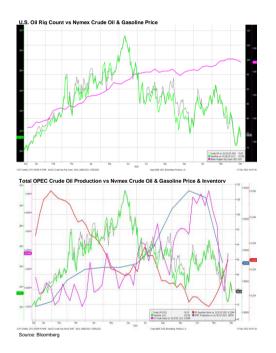

Bloomberg Survey on U.S. Total Change in Inventories

| Crude Oil |                                                                                                          | Gasolin                                                                                                                                                           | e                                                                                                                                                                                                                                         | Crude Oil                                                                                                                                                                                                                                                                                                                         |                                                                                                                                                                                                                                                                                                                                                                                      |  |  |
|-----------|----------------------------------------------------------------------------------------------------------|-------------------------------------------------------------------------------------------------------------------------------------------------------------------|-------------------------------------------------------------------------------------------------------------------------------------------------------------------------------------------------------------------------------------------|-----------------------------------------------------------------------------------------------------------------------------------------------------------------------------------------------------------------------------------------------------------------------------------------------------------------------------------|--------------------------------------------------------------------------------------------------------------------------------------------------------------------------------------------------------------------------------------------------------------------------------------------------------------------------------------------------------------------------------------|--|--|
| Actual    | Survey                                                                                                   | Actual                                                                                                                                                            | Survey                                                                                                                                                                                                                                    | Production                                                                                                                                                                                                                                                                                                                        | Inventory                                                                                                                                                                                                                                                                                                                                                                            |  |  |
| 10231     | -3500                                                                                                    | 4496                                                                                                                                                              | 2500                                                                                                                                                                                                                                      | 12100                                                                                                                                                                                                                                                                                                                             | 424129                                                                                                                                                                                                                                                                                                                                                                               |  |  |
| -5186     | -3418                                                                                                    | 5319                                                                                                                                                              | 2474                                                                                                                                                                                                                                      | 12200                                                                                                                                                                                                                                                                                                                             | 413898                                                                                                                                                                                                                                                                                                                                                                               |  |  |
| -12581    | -3123                                                                                                    | 2770                                                                                                                                                              | 2250                                                                                                                                                                                                                                      | 12100                                                                                                                                                                                                                                                                                                                             | 419084                                                                                                                                                                                                                                                                                                                                                                               |  |  |
| -3690     | -2614                                                                                                    | 3058                                                                                                                                                              | 1150                                                                                                                                                                                                                                      | 12100                                                                                                                                                                                                                                                                                                                             | 431665                                                                                                                                                                                                                                                                                                                                                                               |  |  |
| -5400     | -1900                                                                                                    | 2207                                                                                                                                                              | 200                                                                                                                                                                                                                                       | 12100                                                                                                                                                                                                                                                                                                                             | 435355                                                                                                                                                                                                                                                                                                                                                                               |  |  |
| 3925      | 250                                                                                                      | -900                                                                                                                                                              | -1450                                                                                                                                                                                                                                     | 12100                                                                                                                                                                                                                                                                                                                             | 440755                                                                                                                                                                                                                                                                                                                                                                               |  |  |
| -3115     | -200                                                                                                     | -1257                                                                                                                                                             | -1000                                                                                                                                                                                                                                     | 11900                                                                                                                                                                                                                                                                                                                             | 436830                                                                                                                                                                                                                                                                                                                                                                               |  |  |
| -1478     | 1500                                                                                                     | -1478                                                                                                                                                             | -1500                                                                                                                                                                                                                                     | 12000                                                                                                                                                                                                                                                                                                                             | 439945                                                                                                                                                                                                                                                                                                                                                                               |  |  |
| -1725     | 2500                                                                                                     | -114                                                                                                                                                              | -2000                                                                                                                                                                                                                                     | 12000                                                                                                                                                                                                                                                                                                                             | 437357                                                                                                                                                                                                                                                                                                                                                                               |  |  |
| 9879      | 1000                                                                                                     | 2022                                                                                                                                                              | -2000                                                                                                                                                                                                                                     | 11900                                                                                                                                                                                                                                                                                                                             | 439082                                                                                                                                                                                                                                                                                                                                                                               |  |  |
| -1356     | 1800                                                                                                     | -4728                                                                                                                                                             | -1100                                                                                                                                                                                                                                     | 12000                                                                                                                                                                                                                                                                                                                             | 429203                                                                                                                                                                                                                                                                                                                                                                               |  |  |
| -215      | 2000                                                                                                     | -2422                                                                                                                                                             | 500                                                                                                                                                                                                                                       | 12000                                                                                                                                                                                                                                                                                                                             | 430559                                                                                                                                                                                                                                                                                                                                                                               |  |  |
|           | Actual<br>10231<br>-5186<br>-12581<br>-3690<br>-5400<br>3925<br>-3115<br>-1478<br>-1725<br>9879<br>-1356 | Actual Survey   10231 -3500   -5186 -3418   +12581 -3123   -3690 -2614   -5400 -1900   -3252 250   -3115 -200   -1478 1500   -1725 2500   -9879 1000   -1356 1800 | Artual Survey Actual   10231 -3600 -4496   -5186 -3418 5319   -12581 -3123 2770   -36600 -2614 -3058   -5400 -1900 2207   -3255 250 -900   -3115 -200 -1257   -1478 1500 -1478   -1725 2500 -1041   -9879 1000 22027   -1366 61800 -44728 | Actual Survey Actual Survey   10231 -5800 -4406 2500   15186 -3418 5319 2474   -12581 -3418 5319 2474   -12581 -3123 2277 2250   -36900 -2614 3058 1150   -5400 -1900 2207 200   -3215 -200 -1900 1450   -3115 -200 -1427 -1000   -1478 1500 -1477 -1500   -1472 5260 -1014 -2000   9879 1000 2022 -2000   -1356 1800 -4728 -1000 | Actual Survey Actual Survey Production   10231 -3500 4446 2500 12100   -5186 -3418 5319 2474 12200   -12581 -3123 22770 2220 12100   -3680 -2614 3058 1150 12100   -5400 -1900 2207 2200 12100   -3252 250 -900 -1450 12100   -3115 -200 -1257 -1000 11200   -1472 1500 -1478 -1500 12000   -1725 2500 -2141 -2000 12000   9879 1000 2022 -2000 11900   -1356 1800 -4728 -1100 12000 |  |  |

30/09/2022 23/09/2022

| Fundamental Data: |                                      |        |            |        |        |  |  |  |  |  |  |
|-------------------|--------------------------------------|--------|------------|--------|--------|--|--|--|--|--|--|
| Event             |                                      | Period | Avg Survey | Actual | Prior  |  |  |  |  |  |  |
| 12/17/2022 02:00  | Baker Hughes U.S. Rig Count          | Dec-16 |            | 776    | 780    |  |  |  |  |  |  |
| 12/17/2022 02:00  | Baker Hughes U.S. Rotary Gas Rigs    | Dec-16 |            | 154    | 153    |  |  |  |  |  |  |
| 12/17/2022 02:00  | Baker Hughes U.S. Rotary Oil Rigs    | Dec-16 | 627        | 620    | 625    |  |  |  |  |  |  |
| 12/21/2022 23:30  | DOE U.S. Crude Oil Inventories       | Dec-16 |            |        | 10231k |  |  |  |  |  |  |
| 12/21/2022 23:30  | DOE Cushing OK Crude Inventory       | Dec-16 |            |        | 426k   |  |  |  |  |  |  |
| 12/21/2022 23:30  | DOE U.S. Gasoline Inventories        | Dec-16 |            |        | 4496k  |  |  |  |  |  |  |
| 12/21/2022 23:30  | DOE U.S. Distillate Inventory        | Dec-16 |            |        | 1364k  |  |  |  |  |  |  |
| 12/21/2022 23:30  | DOE U.S. Refinery Utilization        | Dec-16 |            | -      | -3.30% |  |  |  |  |  |  |
| 12/21/2022 23:30  | DOE Crude Oil Implied Demand         | Dec-16 |            |        | 17505  |  |  |  |  |  |  |
| 12/21/2022 23:30  | DOE Gasoline Implied Demand          | Dec-16 |            |        | 9457.9 |  |  |  |  |  |  |
| 12/21/2022 23:30  | DOE Distillate Implied Demand        | Dec-16 |            |        | 5250.1 |  |  |  |  |  |  |
| 12/22/2022 23:30  | EIA Natural Gas Storage Change       | Dec-16 |            |        | -50    |  |  |  |  |  |  |
| 12/22/2022 23:30  | EIA Working Natural Gas Implied Flow | Dec-16 |            |        | -50    |  |  |  |  |  |  |
| 12/24/2022 02:00  | Baker Hughes U.S. Rig Count          | Dec-23 |            |        | 776    |  |  |  |  |  |  |
| 12/24/2022 02:00  | Baker Hughes U.S. Rotary Gas Rigs    | Dec-23 |            | -      | 154    |  |  |  |  |  |  |
| 12/24/2022 02:00  | Baker Hughes U.S. Rotary Oil Rigs    | Dec-23 |            | -      | 620    |  |  |  |  |  |  |
|                   |                                      |        |            |        |        |  |  |  |  |  |  |