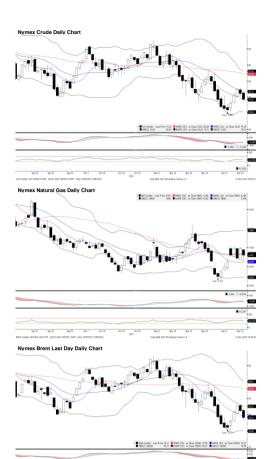

Kenanga KENANGA FUTURES SDN BHD Company No. 353603-X

Fundamentals: Feats OI a global economic slowdown pushed oil prices lower, outweighing news that the Biden administration will start buying crude to replenish strategic reserves. West Texes Intermediate (all, 2.4% to settle around 57.4 a barrel on Friday, Oi (all in transmither with booder markets as apprehension grows the resolve of central banks to (bith against inflation will tip economies into recession, Adding more weight to prices, portions of the Keystone pipeline have resumed flows at reduced pressulte, supplying Canadian crude to US Midwest reflatient enter text.

OIS historic volaility this year has carried into the end of the year with crude shedding almost \$20 in the past two months. Bulls fled from positions as slack demand for physical barrels and unexpectedly regitter Russian supplies weighted on prompt prices for benchmark crude. While the outlook brightened somewhal in recent days as US inflation fugires slowed and China looked set to reopen its economy, central banks determination to slick to higher interest rates quashed optimism.

The sustained dig into the \$70 range prompted the Biden administration to make good on its the sustained dig into the \$70 range prompted the Biden administration to make good on its biden barrier purchase bid routed for February. The plan briefly billed oil prices but was gluckly digested by the market with the 3 million barrier purchase patient in comparison to the 180 million that were released. WTI for January delivery fell \$1.82 to \$74.29 a barrel in New York. Brent for February settlement dropped fell \$2.17 to \$79.04 a barrel.

Natural gas declined to the lowest level in a month as the winter's first cold wave neared an end, while European Union leaders pushed for a deal on capping prices.

Benchmark (Julices) purged 14% or Friday, pushing them to a weakly drop atter four straight encreases the the signal part of an of the straight of them to a weakly drop atter four straight remain fuller than normal. Germany's economy ministry said it wasn't concerned with the part that security of supply was assured.

ENERGY FUTURES DAILY PREVIEW

December 19, 2022

346-32

| Technical Analysis |  |
|--------------------|--|
| Crude Oil          |  |

| Crude Oil<br>1st Resistance:<br>1st Support:<br>MACD:<br>MACD DIFF:<br>RSI:<br>Heating Oil  | 75.40<br>73.18<br>-2.348<br>0.163<br>41.448   |                                                      | nd Resistance:<br>nd Support:                                 | 76.52<br>72.06                                            |                                                                                     | 6.699<br>6.501<br>-0.049<br>0.049<br>50.152                   | 2nd Res<br>2nd Sup                                        |                                                | 2                               | Gasoline<br>1st Resistance:<br>1st Support:<br>MACD:<br>MACD DIFF:<br>RSI: | 216.43<br>210.03<br>-7.717<br>0.006<br>40.705 |                                                       | nd Resistance:<br>nd Support:                                 | 219.63<br>206.83                                          |
|---------------------------------------------------------------------------------------------|-----------------------------------------------|------------------------------------------------------|---------------------------------------------------------------|-----------------------------------------------------------|-------------------------------------------------------------------------------------|---------------------------------------------------------------|-----------------------------------------------------------|------------------------------------------------|---------------------------------|----------------------------------------------------------------------------|-----------------------------------------------|-------------------------------------------------------|---------------------------------------------------------------|-----------------------------------------------------------|
| Ast Resistance:<br>1st Support:<br>MACD:<br>MACD DIFF:<br>RSI:                              | 316.67<br>307.31<br>-7.563<br>2.684<br>47.406 |                                                      | nd Resistance:<br>nd Support:                                 | 321.35<br>302.63                                          | Brent Fin Last Da<br>1st Resistance:<br>1st Support:<br>MACD:<br>MACD DIFF:<br>RSI: | y<br>80.31<br>77.93<br>-2.637<br>0.032<br>39.310              | 2nd Res<br>2nd Sup                                        |                                                |                                 |                                                                            |                                               |                                                       |                                                               |                                                           |
| <u>Strategy</u><br>Crude Oil<br>Natural Gas<br>Gasoline<br>Heating Oil<br>Brent Fin Last Da | ı <i>y</i>                                    | Long:<br>73.18<br>6.501<br>210.03<br>307.31<br>77.93 | Profit target:<br>73.91<br>6.566<br>212.13<br>310.38<br>78.71 | Stop-loss:<br>72.81<br>6.468<br>208.98<br>305.77<br>77.54 | Long:<br>72.06<br>6.402<br>206.83<br>302.63<br>76.75                                | Profit target:<br>72.78<br>6.466<br>208.90<br>305.66<br>77.51 | Stop-loss:<br>71.70<br>6.370<br>205.80<br>301.12<br>76.36 | Shor<br>75.4<br>6.69<br>216.4<br>316.6<br>80.3 | 9 6.632<br>3 214.26<br>7 313.50 | Stop-loss:<br>75.78<br>6.732<br>217.51<br>318.25<br>80.71                  |                                               | Short:<br>76.52<br>6.798<br>219.63<br>321.35<br>81.49 | Profit target:<br>75.75<br>6.730<br>217.43<br>318.14<br>80.68 | Stop-loss:<br>76.90<br>6.832<br>220.73<br>322.96<br>81.90 |