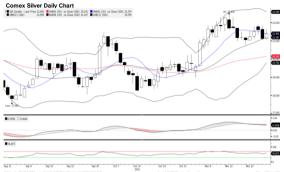

Elsewhere, spot silver rose 1.9% to \$21.31 per ounce, platinum gained 1.5% to \$1,003.50, while palladium fell 0.3% to \$1,838.91.

Base metals advanced as investors bet Chinese protests may accelerate a shift away from Covid-Zero policies, boosting the outlook for demand. Gold also gained.

Silver 1st Resistance: 1st Support: MACD: MACD DIFF: RSI:

1023.73 2nd Resistance: 993.47 2nd Support: 17.051 -3.905 58.708

|                                                   | Copper 1st Resistance: 1st Support: MACD: MACD DIFF: RSI:   |                                                       | 2nd Resistance:<br>2nd Support: | 374.87<br>353.03       |                                                       | Platinum<br>1st Resistanc<br>1st Support:<br>MACD:<br>MACD DIFF:<br>RSI: |
|---------------------------------------------------|-------------------------------------------------------------|-------------------------------------------------------|---------------------------------|------------------------|-------------------------------------------------------|--------------------------------------------------------------------------|
| Short:<br>1790.16<br>21.758<br>369.41<br>1023.729 | Profit target:<br>1772.25<br>21.540<br>365.72<br>1013.49171 | Stop-loss:<br>1799.11<br>21.866<br>371.26<br>1,028.85 | 1816.<br>22.0                   | 79 21.858<br>37 371.12 | Stop-loss:<br>1825.69<br>22.189<br>376.74<br>1,044.05 |                                                                          |

21.758 2nd Resistance: 21.114 2nd Support: 0.395 -0.069 56.828

22.079 20.793