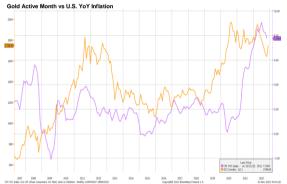

Gold is sensitive to rising interest rates as they increase the opportunity cost of holding the non-yielding asset.

Traders also kept a close tab on unrest in top bullion consumer China as police were out in force in Beijing and Shanghai to prevent more protests against COVID-19 curbs.