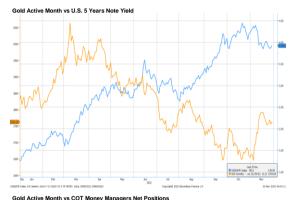

The dollar was steady, while benchmark 10-year yields were off their highs for the day.

The U.S. central bank delivered a fourth consecutive 75-basis-point rate hike earlier this month to tame soaring inflation.

Gold is sensitive to rising interest rates as they increase the opportunity cost of holding the non-yielding asset.

Traders also kept a close tab on unrest in top bullion consumer China as police were out in force in Beijing and Shanghai to prevent more protests against COVID-19 curbs.

| COT Speculative | Net Position |        |         | Global Gold Mines Outpu |     |
|-----------------|--------------|--------|---------|-------------------------|-----|
| Date            | Gold         | Silver | Copper  | Date                    | Kgs |
| 22/11/2022      | 116,113      | 16,766 | 3,104   | 30/09/2022              | 949 |
| 15/11/2022      | 126,269      | 17,607 | 9,821   | 30/06/2022              | 892 |
| 08/11/2022      | 82,338       | 13,003 | 2,913   | 31/03/2022              | 845 |
| 01/11/2022      | 64,623       | 1,524  | -7,484  | 31/12/2021              | 938 |
| 25/10/2022      | 68,032       | -101   | -16,919 | 30/09/2021              | 928 |
| 18/10/2022      | 76,956       | 1,267  | -20,302 | 30/06/2021              | 874 |
| 11/10/2022      | 94,420       | 7,389  | -15,899 | 31/03/2021              | 831 |
| 04/10/2022      | 88,385       | 8,708  | -18,251 | 31/12/2020              | 926 |
| 27/09/2022      | 52,081       | 758    | -27,756 | 30/09/2020              | 921 |
| 20/09/2022      | 65,722       | -1,640 | -20,286 | 30/06/2020              | 789 |
| 13/09/2022      | 97,344       | -4,640 | -18,986 | 31/03/2020              | 838 |