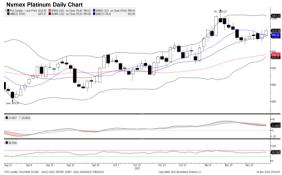

Elsewhere, spot silver rose 1.9% to \$21.31 per ounce, platinum gained 1.5% to \$1,003.50, while palladium fell 0.3% to \$1,838.91.

Base metals advanced as investors bet Chinese protests may accelerate a shift away from Covid-Zero policies, boosting the outlook for demand. Gold also gained.

Silver 1st Resistance: 1st Support: MACD: MACD DIFF: RSI:

1023.73 2nd Resistance: 993.47 2nd Support: 17.051 -3.905 58.708

|                                                   | Copper 1st Resistance: 1st Support: MACD: MACD DIFF: RSI:   |                                                       | 2nd Resistance:<br>2nd Support: | 374.87<br>353.03       |                                                       | Platinum<br>1st Resistanc<br>1st Support:<br>MACD:<br>MACD DIFF:<br>RSI: |
|---------------------------------------------------|-------------------------------------------------------------|-------------------------------------------------------|---------------------------------|------------------------|-------------------------------------------------------|--------------------------------------------------------------------------|
| Short:<br>1790.16<br>21.758<br>369.41<br>1023.729 | Profit target:<br>1772.25<br>21.540<br>365.72<br>1013.49171 | Stop-loss:<br>1799.11<br>21.866<br>371.26<br>1,028.85 | 1816.<br>22.0                   | 79 21.858<br>37 371.12 | Stop-loss:<br>1825.69<br>22.189<br>376.74<br>1,044.05 |                                                                          |