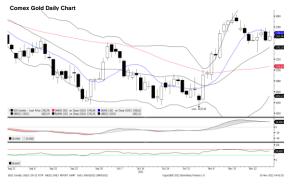

Fundamentals:
Gold prices rose 1% on Tuesday, helped by a retreat in the dollar and hopes for less aggressive rate hikes from the U.S.
Federal Reserve going forward.

Spot gold gained 0.6% to \$1,751.21 per ounce by 2:02 p.m. ET (1902 GMT) and U.S. gold futures settled 0.5% higher at \$1,748.4.

Gold is sensitive to rising interest rates as they increase the opportunity cost of holding the non-yielding asset.

Traders also kept a close tab on unrest in top bullion consumer China as police were out in force in Beijing and Shanghai to prevent more protests against COVID-19 curbs.

| 1st Resistance: | 1790.16 | 2nd Resistance: | 1816.61 |
|-----------------|---------|-----------------|---------|
| 1st Support:    | 1737.24 | 2nd Support:    | 1710.79 |
| MACD:           | 18.495  |                 |         |
| MACD DIFF:      | -0.941  |                 |         |
| RSI:            | 58.611  |                 |         |

|          | Long:   | Profit target: | Stop-loss: | Long:   | Profit target: | Stop-loss: |
|----------|---------|----------------|------------|---------|----------------|------------|
| Gold     | 1737.24 | 1754.62        | 1728.56    | 1710.79 | 1727.90        | 1702.24    |
| Silver   | 21.114  | 21.3256        | 21.009     | 20.793  | 21.001         | 20.689     |
| Copper   | 358.49  | 362.08         | 356.70     | 353.03  | 356.56         | 351.27     |
| Platinum | 993.47  | 1003.41        | 988.50     | 978.34  | 988.13         | 973.45     |
|          |         |                |            |         |                |            |
|          |         |                |            |         |                |            |