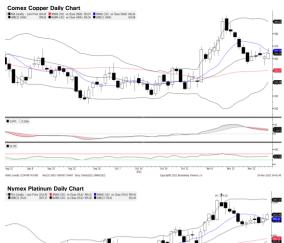

Copper rose as much as 2% after protests in China dissipated as authorities responded with a heavy police presence and a quiet loosening of some measures. The country is pushing for greater vaccination of the elderly, driving speculation about a further easing of the rules.

The country's strict policies to stamp out the coronavirus have weighed on metals throughout the year, helping drive copper down about 25% from a record in March. There's been a tentative recovery this month on hopes of a reopening, though most commodities tell at the start of the week on concerns the protests could derail economic activity.

Copper on the London Metal Exchange rose 1% to settle at \$8,037.50 a metric ton at 5:53 p.m. local time. Most other metals rose, with nickel gaining 4.8%. Spot gold climbed 0.4% to \$1,749.27 an ounce. Silver, platinum and palladium also advanced.

Silver 1st Resistance: 1st Support: MACD: MACD DIFF: RSI:

1023.73 2nd Resistance: 993.47 2nd Support: 17.051 -3.905 58.708

|                                                   | Copper 1st Resistance: 1st Support: MACD: MACD DIFF: RSI:   |                                                       | 2nd Resistance:<br>2nd Support: | 374.87<br>353.03       |                                                       | Platinum<br>1st Resistanc<br>1st Support:<br>MACD:<br>MACD DIFF:<br>RSI: |
|---------------------------------------------------|-------------------------------------------------------------|-------------------------------------------------------|---------------------------------|------------------------|-------------------------------------------------------|--------------------------------------------------------------------------|
| Short:<br>1790.16<br>21.758<br>369.41<br>1023.729 | Profit target:<br>1772.25<br>21.540<br>365.72<br>1013.49171 | Stop-loss:<br>1799.11<br>21.866<br>371.26<br>1,028.85 | 1816.<br>22.0                   | 79 21.858<br>37 371.12 | Stop-loss:<br>1825.69<br>22.189<br>376.74<br>1,044.05 |                                                                          |