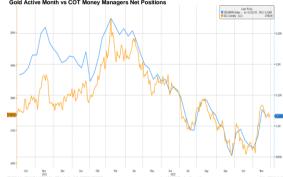

| COT Speculative | Net Position |        |         | Global Gold Mines Outpu |     |
|-----------------|--------------|--------|---------|-------------------------|-----|
| Date            | Gold         | Silver | Copper  | Date                    | Kgs |
| 22/11/2022      | 116,113      | 16,766 | 3,104   | 30/09/2022              | 949 |
| 15/11/2022      | 126,269      | 17,607 | 9,821   | 30/06/2022              | 892 |
| 08/11/2022      | 82,338       | 13,003 | 2,913   | 31/03/2022              | 845 |
| 01/11/2022      | 64,623       | 1,524  | -7,484  | 31/12/2021              | 938 |
| 25/10/2022      | 68,032       | -101   | -16,919 | 30/09/2021              | 928 |
| 18/10/2022      | 76,956       | 1,267  | -20,302 | 30/06/2021              | 874 |
| 11/10/2022      | 94,420       | 7,389  | -15,899 | 31/03/2021              | 831 |
| 04/10/2022      | 88,385       | 8,708  | -18,251 | 31/12/2020              | 926 |
| 27/09/2022      | 52,081       | 758    | -27,756 | 30/09/2020              | 921 |
| 20/09/2022      | 65,722       | -1,640 | -20,286 | 30/06/2020              | 789 |
| 13/09/2022      | 97,344       | -4,640 | -18,986 | 31/03/2020              | 838 |