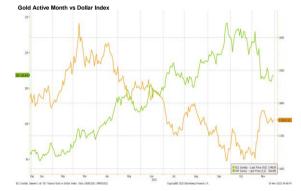

Fundamentals:
Gold prices rose 1% on Tuesday, helped by a retreat in the dollar and hopes for less aggressive rate hikes from the U.S.
Federal Reserve going forward.

Spot gold gained 0.6% to \$1,751.21 per ounce by 2:02 p.m. ET (1902 GMT) and U.S. gold futures settled 0.5% higher at \$1,748.4.

The dollar was steady, while benchmark 10-year yields were off their highs for the day.

The U.S. central bank delivered a fourth consecutive 75-basis-point rate hike earlier this month to tame soaring inflation.

Gold is sensitive to rising interest rates as they increase the opportunity cost of holding the non-yielding asset.

Traders also kept a close tab on unrest in top bullion consumer China as police were out in force in Beijing and Shanghai to prevent more protests against COVID-19 curbs.