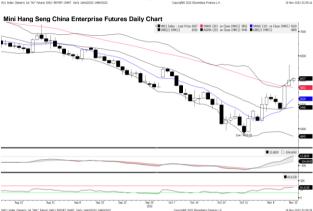

### Technical Analysis Mini Hong S

| wini Hang Seng    |         |                |                 |        |                |            |  |
|-------------------|---------|----------------|-----------------|--------|----------------|------------|--|
| 1st Resistance:   | 17951   |                | 2nd Resistance: | 18217  |                |            |  |
| 1st Support:      | 17421   |                | 2nd Support:    | 17155  |                |            |  |
| MACD:             | -39.978 |                |                 |        |                |            |  |
| MACD DIFF:        | 311.257 |                |                 |        |                |            |  |
| RSI:              | 60.9631 |                |                 |        |                |            |  |
|                   |         |                |                 |        |                |            |  |
| Mini Hang Seng Ch |         | prise          |                 |        |                |            |  |
| 1st Resistance:   | 6091    |                | 2nd Resistance: | 6181   |                |            |  |
| 1st Support:      | 5911    |                | 2nd Support:    | 5821   |                |            |  |
| MACD:             | -25.664 |                |                 |        |                |            |  |
| MACD DIFF:        | 108.202 |                |                 |        |                |            |  |
| RSI:              | 59.8911 |                |                 |        |                |            |  |
| Strategy:         |         |                |                 |        |                |            |  |
| Mini Hang Seng:   | Lona:   | Profit target: | Stop-loss:      | Lona:  | Profit target: | Stop-loss: |  |
|                   | 17421   | 17595          | 17334           | 17155  | 17327          | 17070      |  |
|                   |         |                |                 |        |                |            |  |
|                   | Short:  | Profit target: | Stop-loss:      | Short: | Profit target: | Stop-loss: |  |
|                   | 17951   | 17772          | 18041           | 18217  | 18034          | 18308      |  |
| Mini Hang Seng    |         | D (11)         | o               |        | D (11)         | o          |  |
| China Enterprise: | 0       | Profit target: |                 | 0      | Profit target: | Stop-loss: |  |
| enna Enciprise.   | 5911    | 5970           | 5881            | 5821   | 5879           | 5792       |  |
|                   | Short:  | Profit target: | Stop-loss:      | Short: | Profit target: | Stop-loss: |  |
|                   | 6091    | 6030           | 6121            | 6181   | 6119           | 6212       |  |
|                   |         |                |                 |        |                |            |  |