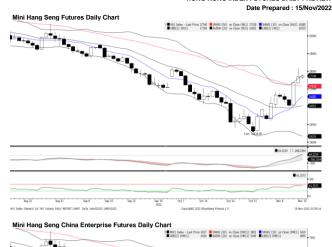

### Technical Analysis Mini Hong S

| wini Hang Seng    |         |                |                 |        |                |            |  |
|-------------------|---------|----------------|-----------------|--------|----------------|------------|--|
| 1st Resistance:   | 17951   |                | 2nd Resistance: | 18217  |                |            |  |
| 1st Support:      | 17421   |                | 2nd Support:    | 17155  |                |            |  |
| MACD:             | -39.978 |                |                 |        |                |            |  |
| MACD DIFF:        | 311.257 |                |                 |        |                |            |  |
| RSI:              | 60.9631 |                |                 |        |                |            |  |
|                   |         |                |                 |        |                |            |  |
| Mini Hang Seng Ch |         | prise          |                 |        |                |            |  |
| 1st Resistance:   | 6091    |                | 2nd Resistance: | 6181   |                |            |  |
| 1st Support:      | 5911    |                | 2nd Support:    | 5821   |                |            |  |
| MACD:             | -25.664 |                |                 |        |                |            |  |
| MACD DIFF:        | 108.202 |                |                 |        |                |            |  |
| RSI:              | 59.8911 |                |                 |        |                |            |  |
| Strategy:         |         |                |                 |        |                |            |  |
| Mini Hang Seng:   | Lona:   | Profit target: | Stop-loss:      | Lona:  | Profit target: | Stop-loss: |  |
|                   | 17421   | 17595          | 17334           | 17155  | 17327          | 17070      |  |
|                   |         |                |                 |        |                |            |  |
|                   | Short:  | Profit target: | Stop-loss:      | Short: | Profit target: | Stop-loss: |  |
|                   | 17951   | 17772          | 18041           | 18217  | 18034          | 18308      |  |
| Mini Hang Seng    |         | D (11)         | o               |        | D (11)         | o          |  |
| China Enterprise: | 0       | Profit target: |                 | 0      | Profit target: | Stop-loss: |  |
| enna Enciprise.   | 5911    | 5970           | 5881            | 5821   | 5879           | 5792       |  |
|                   | Short:  | Profit target: | Stop-loss:      | Short: | Profit target: | Stop-loss: |  |
|                   | 6091    | 6030           | 6121            | 6181   | 6119           | 6212       |  |
|                   |         |                |                 |        |                |            |  |