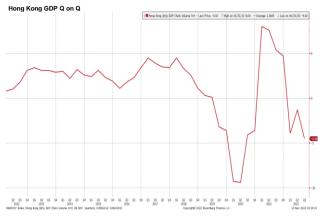

0%   |        | 3.90%   |         |
| 11/15/2022 10:00 | Retail Sales YoY                      | Oct    | 0.70%   |        | 2.50%   |         |
| 11/15/2022 10:00 | Retail Sales YTD YoY                  | Oct    | 0.80%   |        | 0.70%   |         |
| 11/15/2022 10:00 | Fixed Assets Ex Rural YTD YoY         | Oct    | 5.90%   |        | 5.90%   |         |
| 11/15/2022 10:00 | Property Investment YTD YoY           | Oct    | -8.30%  |        | -8.00%  |         |
| 11/15/2022 10:00 | Residential Property Sales YTD YoY    | Oct    |         |        | -28.60% |         |
| 11/15/2022 10:00 | Surveyed Jobless Rate                 | Oct    | 5.50%   |        | 5.50%   |         |
| 11/15/2022       | FX Net Settlement - Clients CNY       | Oct    |         |        | 48.3b   |         |









## (Source: Bloomberg)

Kenanga Futures Sdn Bhd (353603-X) Dealina Desk: (603) 2172 3820 Fax: (603) 2172 2729 Email: futures@kenanga.com.my Disclaimer: This document has been prepared for general circulation based on information obtained from sources believed to be reliable but we do not make any representations as to its accuracy or completeness. Any recommendation contained in this document does not have regard to the specific investment objectives, financial background and the particular needs of any person who may read this document. This document is for the information of addressees only and is not to be taken in substitution for the exercise of judgement and assessment by addressees in relation to any investment decision. Kenanga Futures Sdn Bhd accepts no liability whatsover