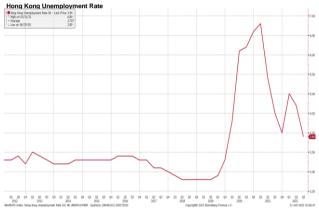

| Hong Kong Economic | Releases                                 | Period | Survey | Actual | Prior | Revised |
|--------------------|------------------------------------------|--------|--------|--------|-------|---------|
| 11/17/2022 16:30   | Unemployment Rate SA                     | Oct    | 3.80%  |        | 3.90% |         |
| 11/18/2022 14:00   | Bloomberg Nov. Hong Kong Economic Survey |        |        |        |       |         |
| 11/21/2022 16:30   | CPI Composite YoY                        | Oct    |        |        | 4.40% |         |